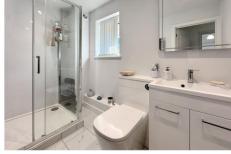

**Bathroom** 8' 6" x 4' 10" (2.6m x 1.48m)

A modern and recently refurbished family bathroom. Fitted with w/c vanity and integrated basin, double width shower cubicle. Heated towel rail.

**Upper Floor** 