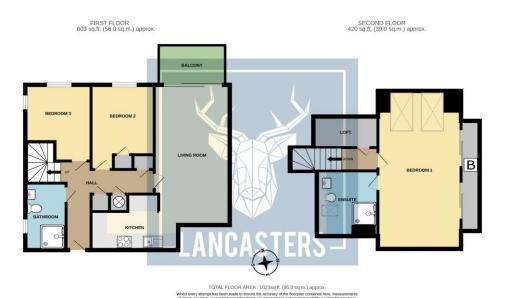

#### Hall

There are several cupboards for storage and linen.

**Sitting Room** 19' 2" x 10' 1" (5.84m x 3.08m)

A large bright dual purpose reception. Lots of space for both dining and reception furniture - Sea views!! and Balcony.

**Balcony** 9' 6" x 5' 3" (2.9m x 1.6m)

Fabulous Westerly views of the Solent. Space for small table and chairs or loungers.

**Kitchen** 11' 7" x 5' 3" (3.54m x 1.6m)

An elegant modern fitted kitchen with stone work surfaces and plenty of floor and wall mounted storage units. Integrated, fridge freezer, hob and cooker

**Bedroom 2** 11' 7" x 7' 9" (3.52m x 2.37m)

Sunny aspect bedroom with lovely views of the green and out to the West over the Solent.

**Bedroom 3** 10′ 5″ x 8′ 10″ (3.17m x 2.68m)

Dual aspect bedroom with Sea views.

**Bathroom** 8' 6" x 4' 10" (2.6m x 1.48m)

A modern and recently refurbished family bathroom. Fitted with w/c vanity and integrated basin, double width shower cubicle. Heated towel rail.

**Upper Floor** 

**Bedroom 1** 21' 7" x 9' 10" (6.58m x 3m)

**Ensuite** 8' 7" x 8' 2" (2.62m x 2.48m)

A spacious ensuite with Velux style window. Complete with shower cubicle, vanity, basin, w/c and heated towel rail. This room also has a cupboard for the washing machine. Eaves storage.

**Loft** 8' 6" x 4' 2" (2.6m x 1.26m)

This is a large cupboard on the landing. Ideal for storage of items needed on regular basis.

**Storage Locker** 9' 6" x 5' 5" (2.9m x 1.65m)

An additional storage space for the property -located on the lower ground floor. Power and lighting.