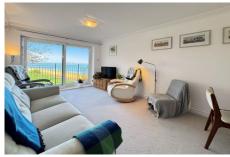

#### Hall

There are several cupboards for storage and linen.

**Sitting Room** 19' 2" x 10' 1" (5.84m x 3.08m)

A large bright dual purpose reception. Lots of space for both dining and reception furniture - Sea views!! and Balcony.

**Balcony** 9' 6" x 5' 3" (2.9m x 1.6m)

Fabulous Westerly views of the Solent. Space for small table and chairs or loungers.

**Kitchen** 11' 7" x 5' 3" (3.54m x 1.6m)

An elegant modern fitted kitchen with stone work surfaces and plenty of floor and wall mounted storage units. Integrated, fridge freezer, hob and cooker