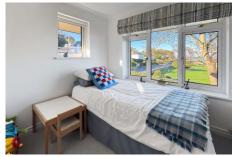

**Bedroom 2** 11' 7" x 7' 9" (3.52m x 2.37m)

Sunny aspect bedroom with lovely views of the green and out to the West over the Solent.

**Bedroom 3** 10′ 5″ x 8′ 10″ (3.17m x 2.68m)

Dual aspect bedroom with Sea views.

**Bedroom 1** 21' 7" x 9' 10" (6.58m x 3m)

**Ensuite** 8' 7" x 8' 2" (2.62m x 2.48m)

A spacious ensuite with Velux style window. Complete with shower cubicle, vanity, basin, w/c and heated towel rail. This room also has a cupboard for the washing machine. Eaves storage.