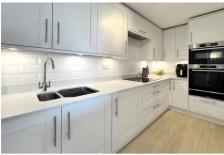

**Balcony** 9' 6" x 5' 3" (2.9m x 1.6m)

Fabulous Westerly views of the Solent. Space for small table and chairs or loungers.

**Kitchen** 11' 7" x 5' 3" (3.54m x 1.6m)

An elegant modern fitted kitchen with stone work surfaces and plenty of floor and wall mounted storage units. Integrated, fridge freezer, hob and cooker