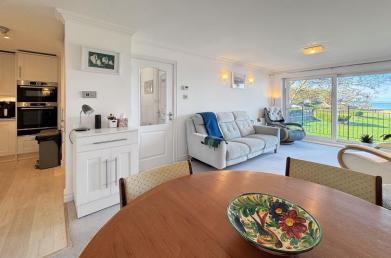

#### Hall

There are several cupboards for storage and linen.

**Sitting Room** 19' 2" x 10' 1" (5.84m x 3.08m)

A large bright dual purpose reception. Lots of space for both dining and reception furniture - Sea views!! and Balcony.

**Balcony** 9' 6" x 5' 3" (2.9m x 1.6m)

Fabulous Westerly views of the Solent. Space for small table and chairs or loungers.

**Kitchen** 11' 7" x 5' 3" (3.54m x 1.6m)

An elegant modern fitted kitchen with stone work surfaces and plenty of floor and wall mounted storage units. Integrated, fridge freezer, hob and cooker