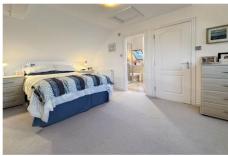

**Bedroom 1** 21' 7" x 9' 10" (6.58m x 3m)

**Ensuite** 8' 7" x 8' 2" (2.62m x 2.48m)

A spacious ensuite with Velux style window. Complete with shower cubicle, vanity, basin, w/c and heated towel rail. This room also has a cupboard for the washing machine. Eaves storage.