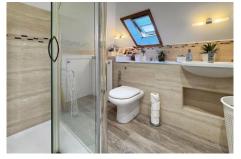

**Bathroom** 8' 6" x 4' 10" (2.6m x 1.48m)

A modern and recently refurbished family bathroom. Fitted with w/c vanity and integrated basin, double width shower cubicle. Heated towel rail.

**Upper Floor** 

**Bedroom 1** 21' 7" x 9' 10" (6.58m x 3m)

**Ensuite** 8' 7" x 8' 2" (2.62m x 2.48m)

A spacious ensuite with Velux style window. Complete with shower cubicle, vanity, basin, w/c and heated towel rail. This room also has a cupboard for the washing machine. Eaves storage.