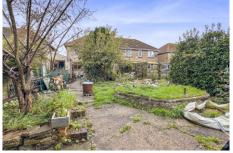

## Outside

The property has drop kerb from the street providing access and off street parking to the property and front garden. At the rear is a spacious garden. Mainly paved and with flower bed. A large brick built shed provides excellent storage or use as a work shop -(Space split 1.8m x 2.4m each.)