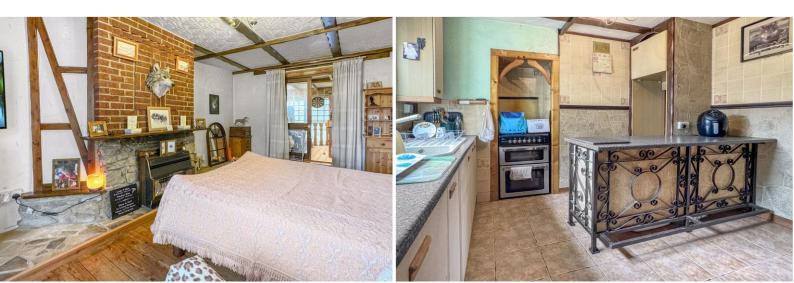

#### **Sitting Room** 17' 9" x 11' 2" (5.4m x 3.4m)

A double aspect reception that runs front to back of the property, stripped floors and gas fire - French style doors out to a covered area into the garden.

## 11' 6" x 10' 6" (3.5m x 3.2m) max

A series of floor and wall mounted storage units and breakfast bar. Under stairs cupboard.