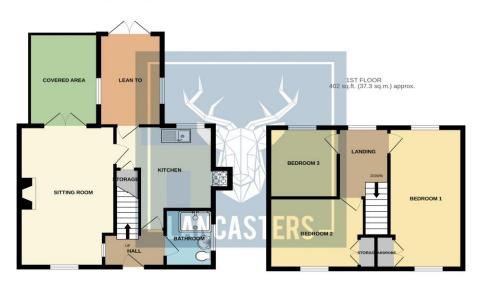

### Hall

Front door opens to a central hall with accommodation off...

#### **Sitting Room** 17' 9" x 11' 2" (5.4m x 3.4m)

A double aspect reception that runs front to back of the property, stripped floors and gas fire - French style doors out to a covered area into the garden.

## 11' 6" x 10' 6" (3.5m x 3.2m) max

A series of floor and wall mounted storage units and breakfast bar. Under stairs cupboard.

#### 11' 7" x 7' 3" (3.52m x 2.2m) **Lean Too**

An enclosed space needing maintenance. Accessed from the kitchen. Power and lighting. Door onto the garden.

### **Shower Room**

Family down stairs bathroom. Fitted with shower cubicle, w/c and basin.

## First Floor Landing

Loft access.

#### **Bedroom 1** 17' 9" x 8' 7" (5.4m x 2.61m)

A large double aspect bedroom - front to back in the house. Built in wardrobe.

#### Bedroom 2 11' 6" x 8' 11" (3.51m x 2.72m)

A front aspect double bedroom.

### Bedroom 3 8' 6" x 8' 6" (2.60m x 2.59m)

A rear aspect bedroom.

GROUND FLOOR 486 sq.ft. (45.1 sq.m.) approx

Want more photos and a video? Scan here

Lancasters Estate Agents

Osborne Court | The Parade | Cowes | Isle of Wight | PO31 7QS 01983 209020 Homes@Lancasters.org