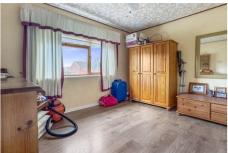

#### Bedroom 2 11' 6" x 8' 11" (3.51m x 2.72m)

A front aspect double bedroom.

### Bedroom 3 8' 6" x 8' 6" (2.60m x 2.59m)

A rear aspect bedroom.