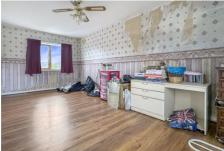

#### **Sitting Room** 17' 9" x 11' 2" (5.4m x 3.4m)

A double aspect reception that runs front to back of the property, stripped floors and gas fire - French style doors out to a covered area into the garden.

#### **Bedroom 1** 17' 9" x 8' 7" (5.4m x 2.61m)

A large double aspect bedroom - front to back in the house. Built in wardrobe.