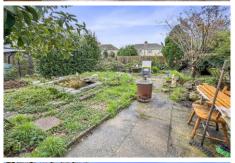

## Outside

The property has drop kerb from the street providing access and off street parking to the property and front garden. At the rear is a spacious garden. Mainly paved and with flower bed. A large brick built shed provides excellent storage or use as a work shop -(Space split 1.8m x 2.4m each.)