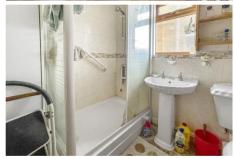

### **Shower Room**

Family down stairs bathroom. Fitted with shower cubicle, w/c and basin.