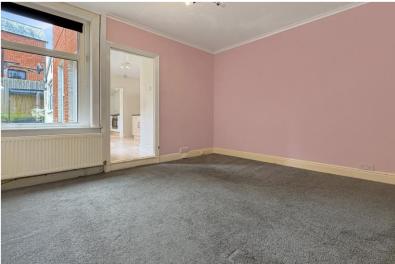

## 3 Bedroom Semi Detached House

**Sitting Room** 14' 5" x 11' 10" (4.4m x 3.6m)max into bay

A front aspect reception with bay window.

**Dining Room** 11' 10" x 11' 10" (3.6m x 3.6m)

A second reception with rear aspect, under stairs cupboard.