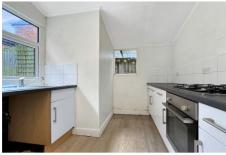

**Kitchen** 11' 10" x 7' 7" (3.6m x 2.3m)

Situated at the rear of the property, with door out to the garden. Integrated hob and cooker - space and plumbing for white goods. This room also extends further into a useful \*space for food prep and storage