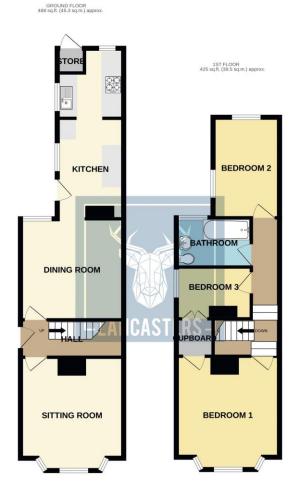

## 3 Bedroom Semi Detached House

**Sitting Room** 14' 5" x 11' 10" (4.4m x 3.6m)max into bay

A front aspect reception with bay window.

**Dining Room** 11' 10" x 11' 10" (3.6m x 3.6m)

A second reception with rear aspect, under stairs cupboard.

**Kitchen** 11' 10" x 7' 7" (3.6m x 2.3m)

Situated at the rear of the property, with door out to the garden. Integrated hob and cooker - space and plumbing for white goods. This room also extends further into a useful \*space for food prep and storage

**Bedroom 1** 11' 10" x 14' 5" (3.6m x 4.4m)

A front aspect double bedroom - with bay window and cupboard over the stairs.

**Bedroom 2** 10' 10" x 7' 7" (3.3m x 2.3m)

Situated at the rear of the house. Dual aspect windows.

**Bedroom 3** 8' 10" x 5' 7" (2.7m x 1.7m)

A single bedroom with side aspect. built in cupboard over the stairs.

**Bathroom** 8' 10" x 5' 7" (2.7m x 1.7m)

A modern fitted bathroom with white suite comprising, panelled bath and shower over with screen, w/c and basin.