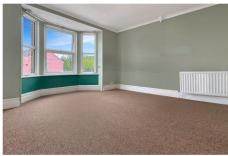

## 3 Bedroom Semi Detached House

**Sitting Room** 14' 5" x 11' 10" (4.4m x 3.6m)max into bay

A front aspect reception with bay window.

**Dining Room** 11' 10" x 11' 10" (3.6m x 3.6m)

A second reception with rear aspect, under stairs cupboard.