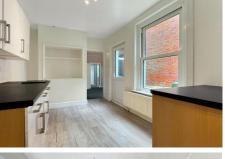

**Kitchen** 11' 10" x 7' 7" (3.6m x 2.3m)

Situated at the rear of the property, with door out to the garden. Integrated hob and cooker - space and plumbing for white goods. This room also extends further into a useful \*space for food prep and storage