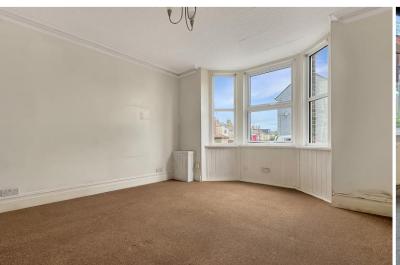

**Bedroom 1** 11' 10" x 14' 5" (3.6m x 4.4m)

A front aspect double bedroom - with bay window and cupboard over the stairs.

**Bedroom 2** 10' 10" x 7' 7" (3.3m x 2.3m)

Situated at the rear of the house. Dual aspect windows.