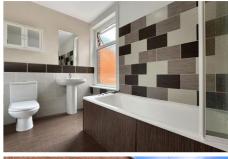

**Bedroom 3** 8' 10" x 5' 7" (2.7m x 1.7m)

A single bedroom with side aspect. built in cupboard over the stairs.

**Bathroom** 8' 10" x 5' 7" (2.7m x 1.7m)

A modern fitted bathroom with white suite comprising, panelled bath and shower over with screen, w/c and basin.