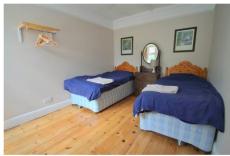

Double bedroom.

Bedroom 3 8' 10" x 7' 8" (2.68m x 2.34m) Great bunk room. or single bedroom, Double glazed window to rear.

Bathroom

Large shower cubicle, WC and basin.

Rear Garden

Patio areas and planted boarders. Timber shed. Side access. Gate to park at rear.