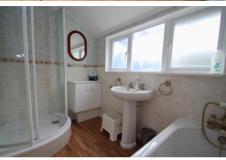

Bathroom

Full sized bath, large shower cubicle and basin. Separate WC and hand basin.

First Floor Landing

Polished floorboards, doors to...

Bedroom 1 14' 1" x 14' 1" (4.3m x 4.3m)

Double bedroom.

Bedroom 2 12' 6" x 9' 2" (3.8m x 2.8m)

Double bedroom.

Bedroom 3 8' 10" x 7' 8" (2.68m x 2.34m) Great bunk room. or single bedroom, Double glazed window to rear.

Bathroom

Large shower cubicle, WC and basin.

Rear Garden

Patio areas and planted boarders. Timber shed. Side access. Gate to park at rear.