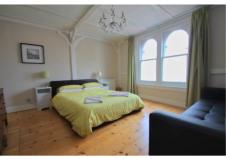

Bathroom

Full sized bath, large shower cubicle and basin. Separate WC and hand basin.

First Floor Landing

Polished floorboards, doors to...

Bedroom 1 14' 1" x 14' 1" (4.3m x 4.3m)

Double bedroom.

Bedroom 2 12' 6" x 9' 2" (3.8m x 2.8m)