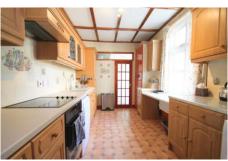

Additional reception - doors to rear garden.

Kitchen 13' 6" x 8' 6" (4.12m x 2.6m)

Fitted kitchen with integrated fridge freezer, oven and hob. Free standing washing

machine and dishwasher (provided goodwill). Window to side.