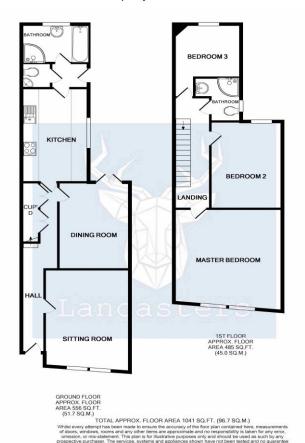

## 3 Bedroom Semi Detached House

Entrance Hallway

Polished floorboards. Under stair storage.

Sitting Room 14' 1" x 10' 10" (4.3m x 3.29m)

Large front aspect reception.

Dining Room 12' 6" x 9' 1" (3.81m x 2.77m)

Additional reception - doors to rear garden.

Kitchen 13' 6" x 8' 6" (4.12m x 2.6m)

Fitted kitchen with integrated fridge freezer, oven and hob. Free standing washing

machine and dishwasher (provided goodwill). Window to side.

Bathroom

Full sized bath, large shower cubicle and basin. Separate WC and hand basin.

First Floor Landing

Polished floorboards, doors to...

Bedroom 1 14' 1" x 14' 1" (4.3m x 4.3m)

Double bedroom.

Bedroom 2 12' 6" x 9' 2" (3.8m x 2.8m)

Double bedroom.

Bedroom 3 8' 10" x 7' 8" (2.68m x 2.34m) Great bunk room. or single bedroom, Double glazed window to rear.

Bathroom

Large shower cubicle, WC and basin.

Rear Garden

Patio areas and planted boarders. Timber shed. Side access. Gate to park at rear.