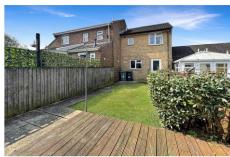

Bathroom C

A modern white bathroom suite comprising bath with shower over, wash hand basin, WC and heated towel rail.

Outside

An enclosed sunny rear garden provides the perfect place for family BBQs. There is an area of decking to the end of the garden, complete with power. Rear gated access through to the parking area. Open plan front garden with lawn and planting.

Parking (

The property benefits from off road allocated parking. accessed at the end of the terrace to the right of the property.

GROUND FLOOR 279 sq.ft. (25.9 sq.m.) approx.

1ST FLOOR 279 sq.ft. (25.9 sq.m.) approx.