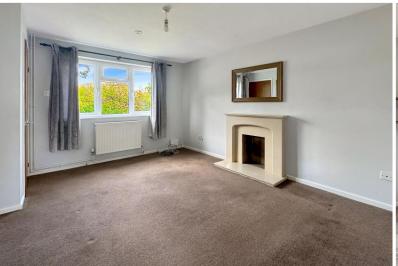

## 2 BedroomTerraced House

Lounge 12' 8" x 10' 2" (3.85m x 3.1m)

A spacious lounge with neutral decor and feature fireplace.

Kitchen/Diner 13' 5" x 8' 6" (4.1m x 2.6m)

Comprising wooden wall and base units with grey work surfaces. Plumbing for a washing machine and space for a fridge/freezer. Access to the rear garden via a double glazed door. Large under stairs cupboard.