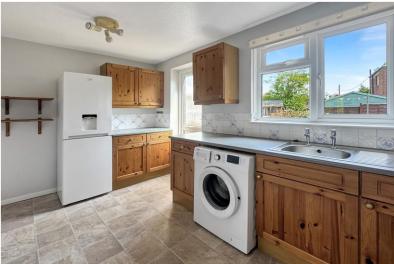

## 2 BedroomTerraced House

Lounge 12' 8" x 10' 2" (3.85m x 3.1m)

A spacious lounge with neutral decor and feature fireplace.

Kitchen/Diner 13' 5" x 8' 6" (4.1m x 2.6m)

Comprising wooden wall and base units with grey work surfaces. Plumbing for a washing machine and space for a fridge/freezer. Access to the rear garden via a double glazed door. Large under stairs cupboard.