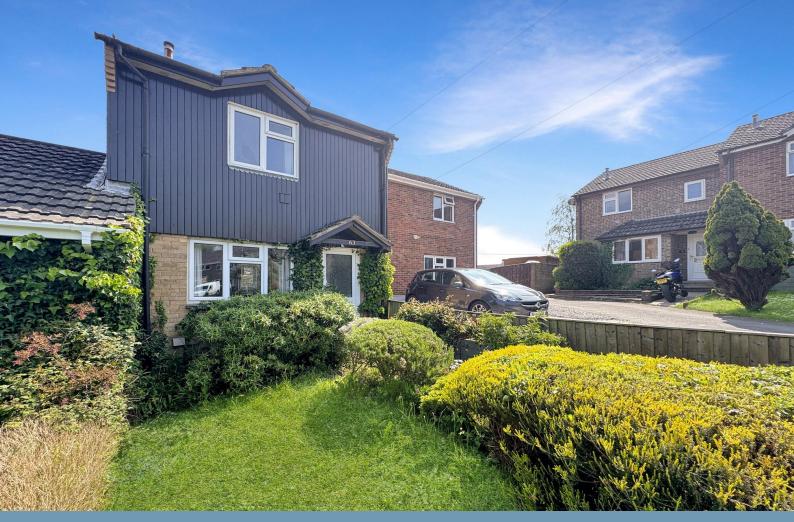

## Arthur Moody Drive Newport £190,000

Two Double Bedrooms, Garden & Parking. Ideal First Time Buy, Buy To Let Purchase, or home to relocate to. Double glazed and centrally heated throughout. Private allocated parking. Sunny rear garden with separate rear access. Move in ready. Chain Free.

- CHAIN FREE
- 2 BEDROOM TERRACE HOUSE
- GARDEN
- ALLOCATED PARKING
- QUIET CUL DE SAC LOCATION
- IDEAL FTB

Bathroom C

A modern white bathroom suite comprising bath with shower over, wash hand basin, WC and heated towel rail.

Outside

An enclosed sunny rear garden provides the perfect place for family BBQs. There is an area of decking to the end of the garden, complete with power. Rear gated access through to the parking area. Open plan front garden with lawn and planting.

Parking (

The property benefits from off road allocated parking. accessed at the end of the terrace to the right of the property.

GROUND FLOOR 279 sq.ft. (25.9 sq.m.) approx.

1ST FLOOR 279 sq.ft. (25.9 sq.m.) approx.