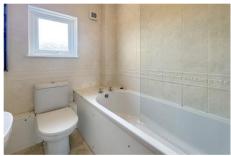

Bathroom C

A modern white bathroom suite comprising bath with shower over, wash hand basin, WC and heated towel rail.

Outside

An enclosed sunny rear garden provides the perfect place for family BBQs. There is an area of decking to the end of the garden, complete with power. Rear gated access through to the parking area. Open plan front garden with lawn and planting.