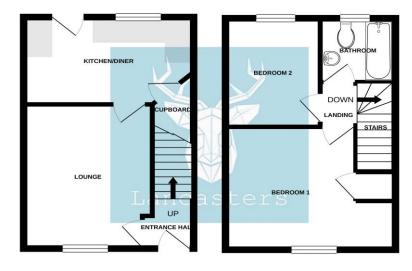

Parking (

The property benefits from off road allocated parking. accessed at the end of the terrace to the right of the property.

GROUND FLOOR 279 sq.ft. (25.9 sq.m.) approx.

1ST FLOOR 279 sq.ft. (25.9 sq.m.) approx.

TOTAL FLOOR AREA: 558 sq.ft. (51.9 sq.m.) approx.
Whilst every attempt has been make to ensure the accuracy of the floorpian contained been, measurements of dioxs, windows, rooms and any other terms are approximate and no responsibility to taken for any error, omission or mis-statement. The plan is for the proper of the pr