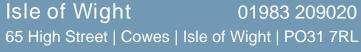

## 3 Bedroom Detached Bungalow

Entrance

Wide hall with accommodation off. Storage cupboards and boiler.

Sitting Room 17' 8" x 14' 1" (5.39m x 4.28m)

Large reception with garden views - Sliding patio doors.