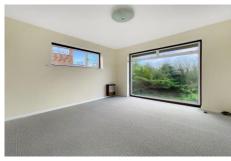

Bedroom 2 12' 8" x 12' 2" (3.85m x 3.7m)

A side aspect double bedroom.

Bedroom 3 11' 2" x 9' 6" (3.4m x 2.9m)

Double bedroom with fitted wardrobe storage.

Bathroom

Panelled bath, w/c and basin.

Garage 17' 5" x 8' 6" (5.3m x 2.6m)