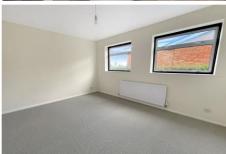

Useful additional space. Fitted with plumbing for white goods. - door to the rear garden.

Shower Room

Fitted with a shower cubicle, w/c, basin and bidet.

Bedroom 1 12' 8" x 10' 10" (3.85m x 3.3m) Rear aspect double bedroom with French style doors out to the garden.