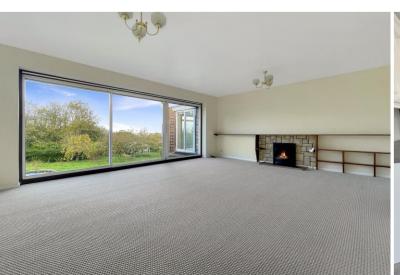

## 3 Bedroom Detached Bungalow

Entrance

Wide hall with accommodation off. Storage cupboards and boiler.

Sitting Room 17' 8" x 14' 1" (5.39m x 4.28m)

Large reception with garden views - Sliding patio doors.