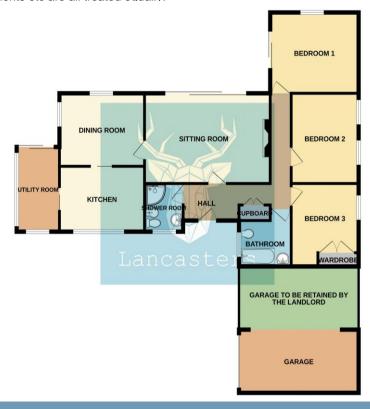

## 3 Bedroom Detached Bungalow

Entrance

Wide hall with accommodation off. Storage cupboards and boiler.

Sitting Room 17' 8" x 14' 1" (5.39m x 4.28m)

Large reception with garden views - Sliding patio doors.

Dining Room 12' 0" x 11' 10" (3.65m x 3.6m) Additional reception - ideal dining room. Views of the garden. Kitchen 12' 0" x 8' 10" (3.65m x 2.7m)

Fitted kitchen with plenty of storage cupboards.

Utility 11' 3" x 5' 11" (3.43m x 1.8m)

Useful additional space. Fitted with plumbing for white goods. - door to the rear garden.

Shower Room

Fitted with a shower cubicle, w/c, basin and bidet.

Bedroom 1 12' 8" x 10' 10" (3.85m x 3.3m) Rear aspect double bedroom with French style doors out to the garden.

Bedroom 2 12' 8" x 12' 2" (3.85m x 3.7m)

A side aspect double bedroom.

Bedroom 3 11' 2" x 9' 6" (3.4m x 2.9m)

Double bedroom with fitted wardrobe storage.

Bathroom

Panelled bath, w/c and basin.

Garage 17' 5" x 8' 6" (5.3m x 2.6m)