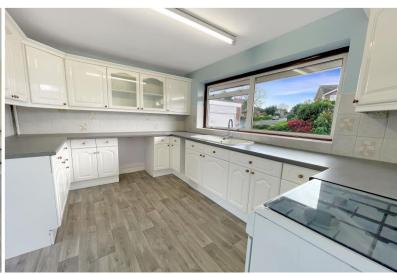

Dining Room 12' 0" x 11' 10" (3.65m x 3.6m) Additional reception - ideal dining room. Views of the garden. Kitchen 12' 0" x 8' 10" (3.65m x 2.7m)

Fitted kitchen with plenty of storage cupboards.

Utility 11' 3" x 5' 11" (3.43m x 1.8m)