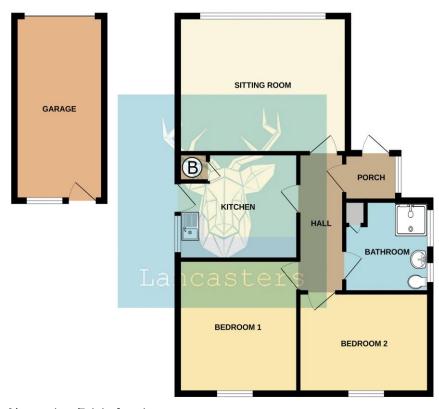

### **Porch**

A upvc porch covers the main front door.

### Hall

Running centrally through the property - Accommodation off. Loft access.

**Sitting Room** 15' 9" x 12' 6" (4.8m x 3.8m)

A large bright front aspect reception.

**Kitchen** 11' 2" x 9' 6" (3.4m x 2.9m)

A large kitchen with a series of floor and wall mounted storage units. A cupboard also house the gas combination boiler. Double glazed window and door out to the side and garden.

**Bathroom** 11' 2" x 9' 6" (3.4m x 2.9m)

A large bright family bathroom - arranged currently as a wet room for those with mobility issues - with walk in shower, w/c, basin and non-slip flooring.

**Bedroom 1** 12' 2" x 11' 1" (3.71m x 3.39m)

A large rear aspect double bedroom.

**Bedroom 2** 12' 2" x 9' 2" (3.7m x 2.8m) Additional rear aspect double bedroom.

**Garage** 16' 11" x 8' 3" (5.15m x 2.52m)

A single detached garage with power and lighting. Up and over vehicle access front door. Window and pedestrian door to the rear.

GROUND FLOOR 827 sq.ft. (76.8 sq.m.) approx.

of Lancasters Estate Agents.

Want more photos and a video? Scan here

Lancasters Estate Agents
65 High Street | Cowes | Isle of Wight | PO31 7RL
01983 209020 Homes@Lancasters.org