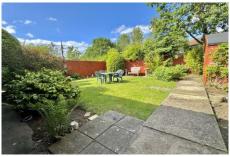

#### Outside

The property has an open plan front garden and drop kerb with off street parking and garage access. A gate and path through to the rear. A secluded garden with lawn and planting. Timber shed.