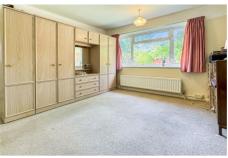

A large bright family bathroom - arranged currently as a wet room for those with mobility issues - with walk in shower, w/c, basin and non-slip flooring.

**Bedroom 1** 12' 2" x 11' 1" (3.71m x 3.39m)

A large rear aspect double bedroom.

**Bedroom 2** 12' 2" x 9' 2" (3.7m x 2.8m) Additional rear aspect double bedroom.

**Garage** 16' 11" x 8' 3" (5.15m x 2.52m)

A single detached garage with power and lighting. Up and over vehicle access front door. Window and pedestrian door to the rear.