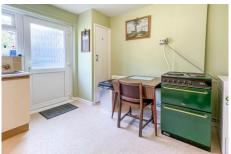

A large kitchen with a series of floor and wall mounted storage units. A cupboard also house the gas combination boiler. Double glazed window and door out to the side and garden.

**Bathroom** 11' 2" x 9' 6" (3.4m x 2.9m)