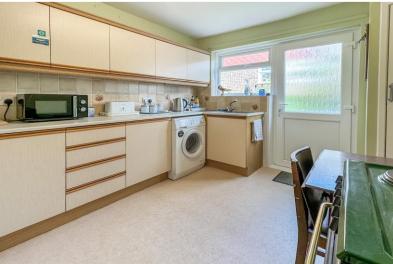

A large kitchen with a series of floor and wall mounted storage units. A cupboard also house the gas combination boiler. Double glazed window and door out to the side and garden.

**Bathroom** 11' 2" x 9' 6" (3.4m x 2.9m)