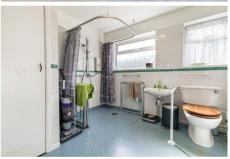

A large bright family bathroom - arranged currently as a wet room for those with mobility issues - with walk in shower, w/c, basin and non-slip flooring.

**Bedroom 1** 12' 2" x 11' 1" (3.71m x 3.39m)

A large rear aspect double bedroom.