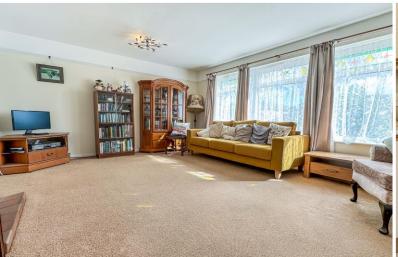

### Hall

Running centrally through the property - Accommodation off. Loft access.

**Sitting Room** 15' 9" x 12' 6" (4.8m x 3.8m)

A large bright front aspect reception.

**Kitchen** 11' 2" x 9' 6" (3.4m x 2.9m)