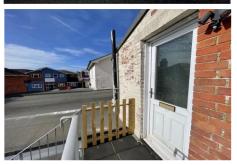

#### Entrance

Down the side of the property from the street to the rear of the building. Galvanised stair case up to the front door.

Hal

Small lobby by the entrance - with plumbing and power for a washing machine.