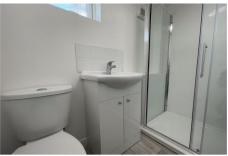

Shower Room

Complete with wide shower cubicle, w/c and vanity basin.

Sitting Room 12' 2" x 11' 10" (3.7m x 3.6m) A large reception with front aspect over looking the street below.

Bedroom 1 10' 10" x 10' 10" (3.3m x 3.3m)