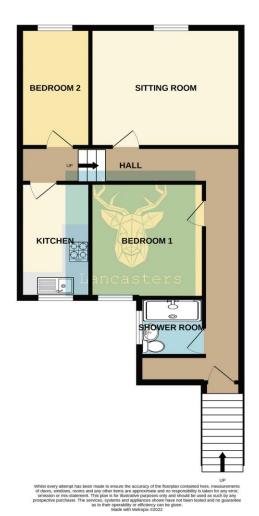

### 2 Bedroom 1st Floor Apartment

#### Entrance

Down the side of the property from the street to the rear of the building. Galvanised stair case up to the front door.

Hal

Small lobby by the entrance - with plumbing and power for a washing machine.

Shower Room

Complete with wide shower cubicle, w/c and vanity basin.

Sitting Room 12' 2" x 11' 10" (3.7m x 3.6m) A large reception with front aspect over looking the street below.

Bedroom 1 10' 10" x 10' 10" (3.3m x 3.3m)

A rear aspect double bedroom.

Bedroom 2 11' 6" x 5' 11" (3.5m x 1.8m)

Second bedroom at the front of the apartment.

Kitchen 10' 11" x 5' 11" (3.34m x 1.8m)

Newly fitted kitchen units with integrated cooker and electric hob. Space and power for a fridge/freezer.

FIRST FLOOR