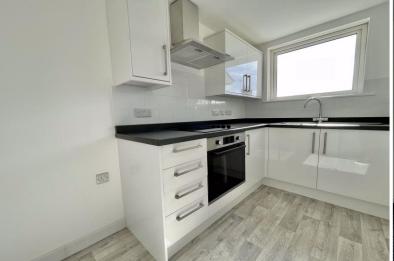

A rear aspect double bedroom.

Bedroom 2 11' 6" x 5' 11" (3.5m x 1.8m)

Second bedroom at the front of the apartment.

Kitchen 10' 11" x 5' 11" (3.34m x 1.8m)

Newly fitted kitchen units with integrated cooker and electric hob. Space and power for a fridge/freezer.