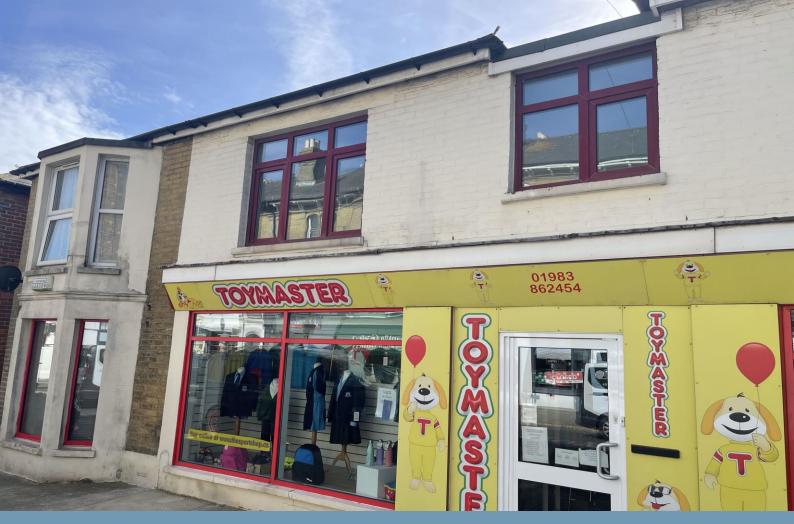

# Regent Street Shanklin Monthly Rental Of £800

A newly refurbished, first floor apartment - located in Regent, Shanklin. 2 Bedrooms - Unfurnished and available Now on a long let. Electric heating and double glazed.

#### Entrance

Down the side of the property from the street to the rear of the building. Galvanised stair case up to the front door.

Hal

Small lobby by the entrance - with plumbing and power for a washing machine.