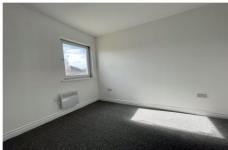

Shower Room

Complete with wide shower cubicle, w/c and vanity basin.

Sitting Room 12' 2" x 11' 10" (3.7m x 3.6m) A large reception with front aspect over looking the street below.

Bedroom 1 10' 10" x 10' 10" (3.3m x 3.3m)

A rear aspect double bedroom.

Bedroom 2 11' 6" x 5' 11" (3.5m x 1.8m)

Second bedroom at the front of the apartment.

Kitchen 10' 11" x 5' 11" (3.34m x 1.8m)

Newly fitted kitchen units with integrated cooker and electric hob. Space and power for a fridge/freezer.