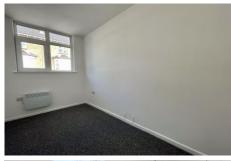

Shower Room

Complete with wide shower cubicle, w/c and vanity basin.

Sitting Room 12' 2" x 11' 10" (3.7m x 3.6m) A large reception with front aspect over looking the street below.

Bedroom 1 10' 10" x 10' 10" (3.3m x 3.3m)

A rear aspect double bedroom.

Bedroom 2 11' 6" x 5' 11" (3.5m x 1.8m)

Second bedroom at the front of the apartment.

Kitchen 10' 11" x 5' 11" (3.34m x 1.8m)

Newly fitted kitchen units with integrated cooker and electric hob. Space and power for a fridge/freezer.