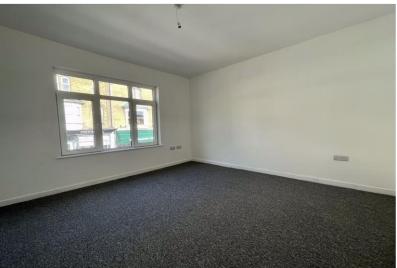

Shower Room

Complete with wide shower cubicle, w/c and vanity basin.

Sitting Room 12' 2" x 11' 10" (3.7m x 3.6m) A large reception with front aspect over looking the street below.

Bedroom 1 10' 10" x 10' 10" (3.3m x 3.3m)