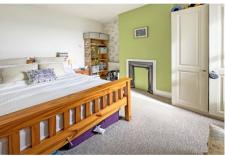

A modern bathroom with separate shower cubicle, panelled bath, basin and w/c. The gas boiler is also located here.

**Bedroom 1** 17' 1" x 9' 8" (5.2m x 2.94m) Max Sloped Ceilings

Large bedroom located on the top floor. with velux style windows front and rear. Eaves storage and tall cupboard.