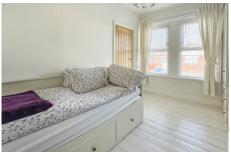

Hall

Central to the house. Turned staircase to the first floor. Space for storage under.

Landing

**Bedroom 2** 10' 10" x 9' 6" (3.3m x 2.9m)

A rear aspect double bedroom.

**Bedroom 3**  $12'2'' \times 7'10'' (3.7m \times 2.4m)$ A front aspect bedroom - laminate flooring. **Bathroom**  $10'10'' \times 7'5'' (3.3m \times 2.26m)$ 