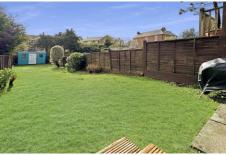

## **Outside**

The property has a long lawned rear garden, with timber shed. Accessed via steps down from the Kitchen onto sunny aspect patio and complete with under house store (limited head height).

Want more photos and a video? Scan here