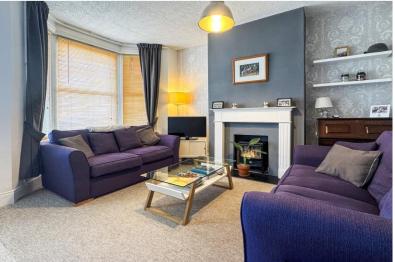

## Porch

Upvc porch entrance

**Sitting Room** 14' 5" x 12' 2" (4.4m x 3.71m) max into bay. A large main reception with bay window. feature chimney breast.

**Dining Room** 12' 8" x 10' 10" (3.86m x 3.3m)

A second rear aspect reception, space for large dining table and chairs.