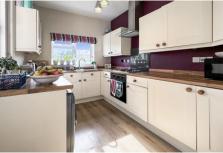

**Kitchen** 10' 10" x 7' 5" (3.3m x 2.26m)

Overlooking the garden at the rear of the house. A series of floor and wall mounted storage units with contrasting counter tops. Integrated gas hob and cooker - under counter fridge and freezer. Door to the garden.