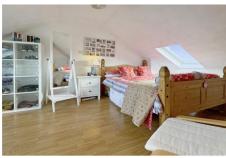

A modern bathroom with separate shower cubicle, panelled bath, basin and w/c. The gas boiler is also located here.

**Bedroom 1** 17' 1" x 9' 8" (5.2m x 2.94m) Max Sloped Ceilings

Large bedroom located on the top floor. with velux style windows front and rear. Eaves storage and tall cupboard.