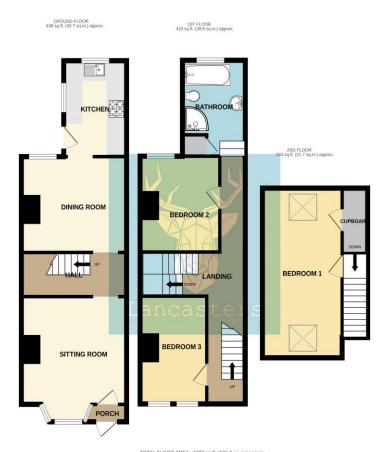

## Porch

Upvc porch entrance

**Sitting Room** 14' 5" x 12' 2" (4.4m x 3.71m) max into bay. A large main reception with bay window. feature chimney breast.

**Dining Room** 12' 8" x 10' 10" (3.86m x 3.3m)

A second rear aspect reception, space for large dining table and chairs.

**Kitchen** 10' 10" x 7' 5" (3.3m x 2.26m)

Overlooking the garden at the rear of the house. A series of floor and wall mounted storage units with contrasting counter tops. Integrated gas hob and cooker - under counter fridge and freezer. Door to the garden.

Hall

Central to the house. Turned staircase to the first floor. Space for storage under.

Landing

**Bedroom 2** 10' 10" x 9' 6" (3.3m x 2.9m)

A rear aspect double bedroom.

**Bedroom 3**  $12'2'' \times 7'10'' (3.7m \times 2.4m)$ A front aspect bedroom - laminate flooring. **Bathroom**  $10'10'' \times 7'5'' (3.3m \times 2.26m)$ 

A modern bathroom with separate shower cubicle, panelled bath, basin and w/c. The gas boiler is also located here.

**Bedroom 1** 17' 1" x 9' 8" (5.2m x 2.94m) Max Sloped Ceilings

Large bedroom located on the top floor. with velux style windows front and rear. Eaves storage and tall cupboard.

## **Outside**

The property has a long lawned rear garden, with timber shed. Accessed via steps down from the Kitchen onto sunny aspect patio and complete with under house store (limited head height).

Want more photos and a video? Scan here