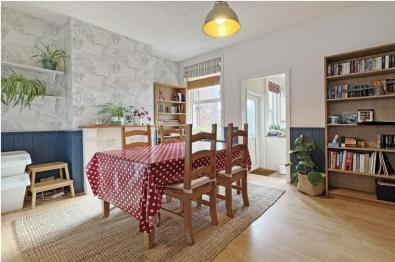

## Porch

Upvc porch entrance

**Sitting Room** 14' 5" x 12' 2" (4.4m x 3.71m) max into bay. A large main reception with bay window. feature chimney breast.

**Dining Room** 12' 8" x 10' 10" (3.86m x 3.3m)

A second rear aspect reception, space for large dining table and chairs.