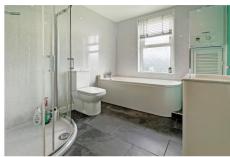

Hall

Central to the house. Turned staircase to the first floor. Space for storage under.

Landing

**Bedroom 2** 10' 10" x 9' 6" (3.3m x 2.9m)

A rear aspect double bedroom.

**Bedroom 3**  $12'2'' \times 7'10'' (3.7m \times 2.4m)$ A front aspect bedroom - laminate flooring. **Bathroom**  $10'10'' \times 7'5'' (3.3m \times 2.26m)$ 

A modern bathroom with separate shower cubicle, panelled bath, basin and w/c. The gas boiler is also located here.

**Bedroom 1** 17' 1" x 9' 8" (5.2m x 2.94m) Max Sloped Ceilings

Large bedroom located on the top floor. with velux style windows front and rear. Eaves storage and tall cupboard.