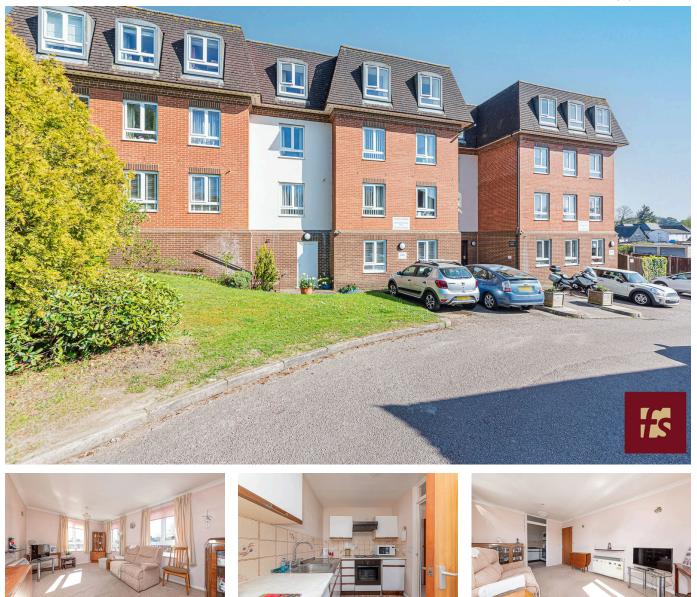

Lilley Court, Heath Hill Road South, Crowthorne, RG45 7BT £149,950

CLOSE TO HIGH STREET WITH ALL ITS AMENITIES This spacious apartment for the over 55's is offered to the market with no onward chain and is presented in good decorative order. There are two bedrooms, shower room, living room with separate modern kitchen. The development benefits from a LIFT as well as stairs and is located a short walk from the High Street with its various amenities.

## **Key Features**

- · Retirement for the over 55's
- 15ft Lounge
- Refitted Shower Room
- No Onward Chain
- Bracknell Forest Council

- 2 Bedrooms
- 10ft Kitchen
- Lift Access
- EPC Rating C
- Management & Maintenance Charge £2386pa