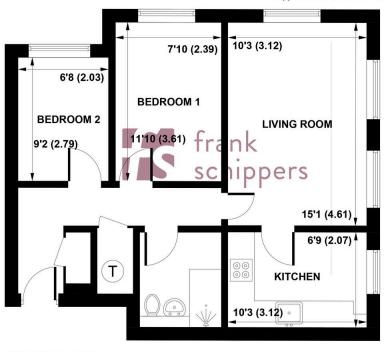

## Lilley Court, Crowthorne

Approximate Gross Internal Area = 50.9 sq m / 548 sq ft

**FIRST FLOOR** 

This plan is for layout guidance only. Not drawn to scale unless stated. Windows and door openings are approximate. Whilst every care is taken in the preparation of this plan, please check all dimensions, shapes and compass bearings before making any decisions reliant upon them. (ID 1190377) Produced by BlueSky Estate Agency Services on behalf of Frank Schippers