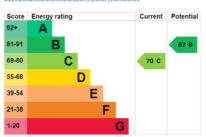

## **Energy rating and score**

This property's current energy rating is C. It has the potential to be B.

The graph shows this property's current and potential energy rating.

Properties get a rating from A (best) to G (worst) and a score. The better

For properties in England and Wales:

- the average energy rating is D
  the average energy score is 60