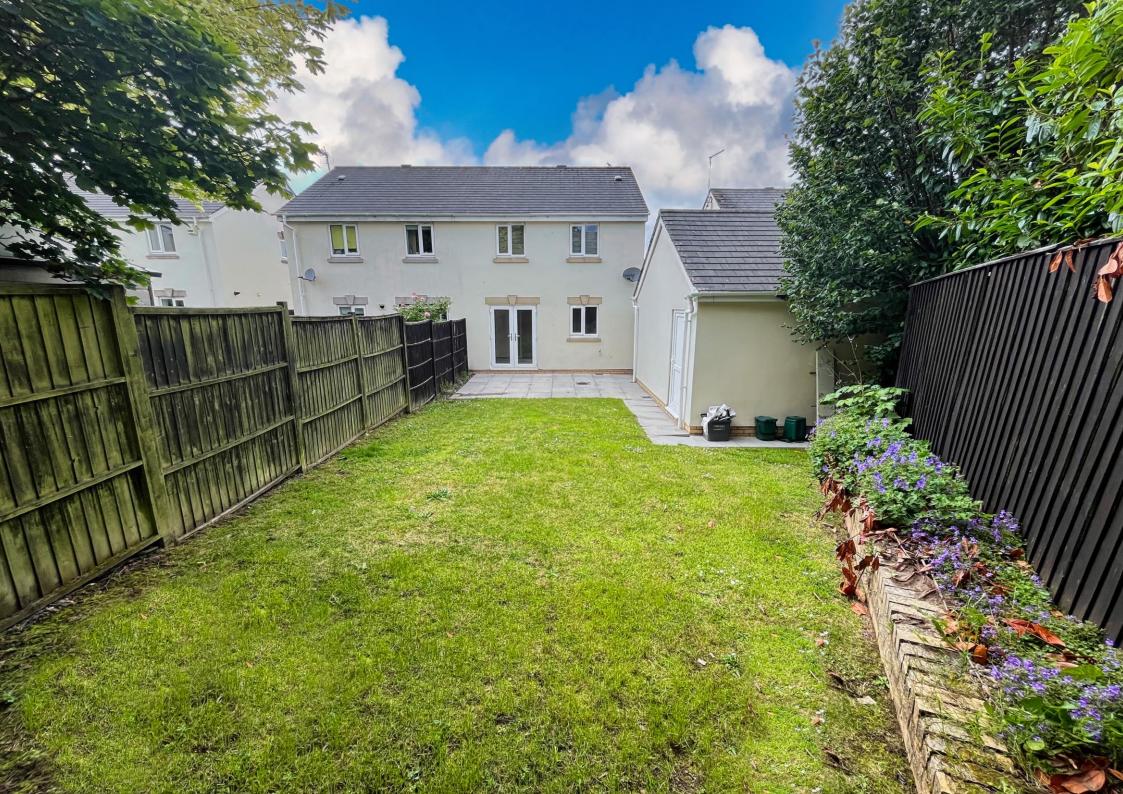

The rear garden has a paved sitting area off the kitchen dining room which extends to a lawn with raised flower bed, enclosed by fenced boundaries.

Lawned front garden with lengthy driveway to large single garage.

Very private, good size paved and lawned rear garden.

Quiet position in a thriving village within easy driving distance of the country town of Cowbridge.