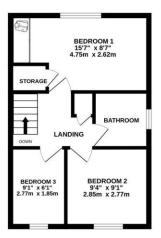

GROUND FLOOR 555 sq.ft. (51.6 sq.m.) approx floor and frosted double glazed window. LIVING ROOM, coved ceiling, Upvc double glazed window to front elevation, carved timber surround and mantle, half-glazed double doors to rear KITCHEN DINING ROOM, dining area with timber effect floor, French doors to rear garden and door to, deep understairs cupboard. Kitchen area with peninsula unit, range of fitted base and wall cupboards with roll-top work surface, stainless steel sink and drainer, integrated single oven, gas hob and

1ST FLOOR 369 sq.ft, (34.3 sq.m.) approx.

extractor, spaces for washing machine and fridge freezer.

LANDING, loft hatch and airing cupboard with radiator and shelving. Front double BEDROOM ONE, coved ceiling and double glazed window, built-in double wardrobe and additional storage cupboard. Double BEDROOM TWO, aspect to rear garden. BEDROOM THREE, overlooking private principally lawned and paved rear garden. BATHROOM, fully tiled to bath area, white low level WC, pedestal wash hand basin and panelled bath with electric shower and glazed shower screen over.