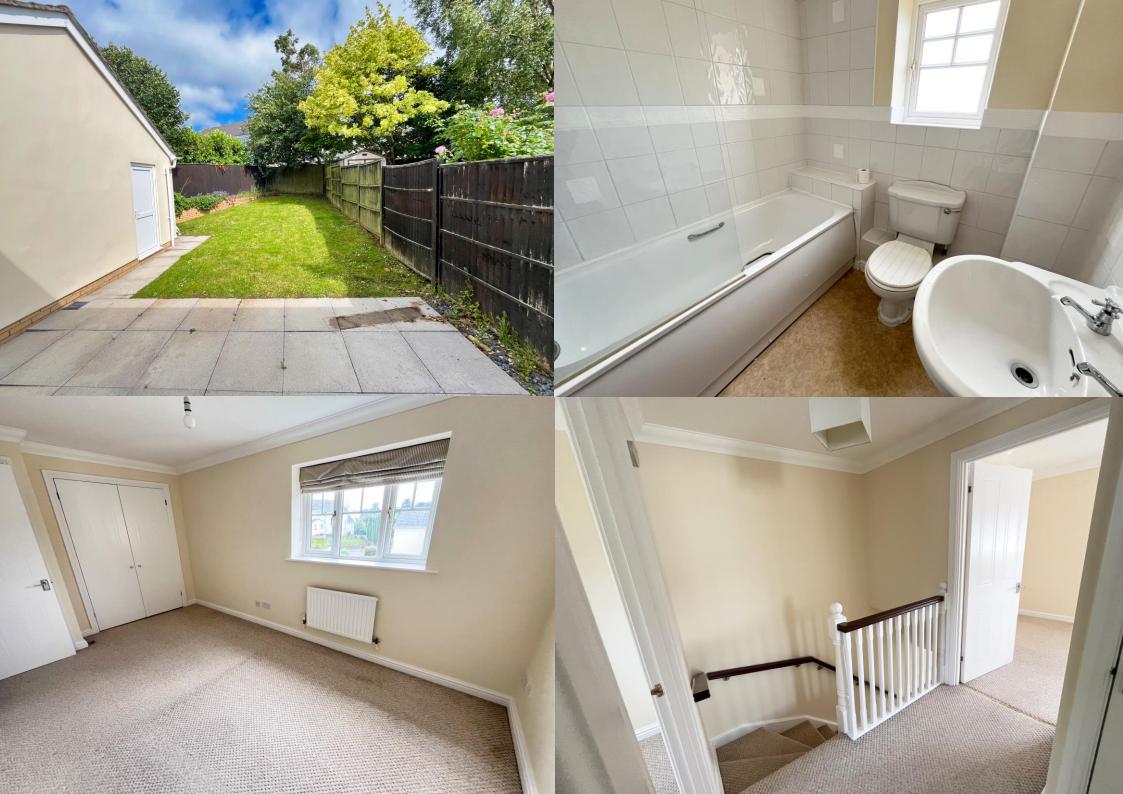

Lawned front garden with lengthy driveway to large single garage.

Very private, good size paved and lawned rear garden.

Quiet position in a thriving village within easy driving distance of the country town of Cowbridge.

GROUND FLOOR 555 sq.ft. (51.6 sq.m.) approx floor and frosted double glazed window. LIVING ROOM, coved ceiling, Upvc double glazed window to front elevation, carved timber surround and mantle, half-glazed double doors to rear KITCHEN DINING ROOM, dining area with timber effect floor, French doors to rear garden and door to, deep understairs cupboard. Kitchen area with peninsula unit, range of fitted base and wall cupboards with roll-top work surface, stainless steel sink and drainer, integrated single oven, gas hob and

1ST FLOOR 369 sq.ft, (34.3 sq.m.) approx.

extractor, spaces for washing machine and fridge freezer.

LANDING, loft hatch and airing cupboard with radiator and shelving. Front double BEDROOM ONE, coved ceiling and double glazed window, built-in double wardrobe and additional storage cupboard. Double BEDROOM TWO, aspect to rear garden. BEDROOM THREE, overlooking private principally lawned and paved rear garden. BATHROOM, fully tiled to bath area, white low level WC, pedestal wash hand basin and panelled bath with electric shower and glazed shower screen over.

The rear garden has a paved sitting area off the kitchen dining room which extends to a lawn with raised flower bed, enclosed by fenced boundaries.