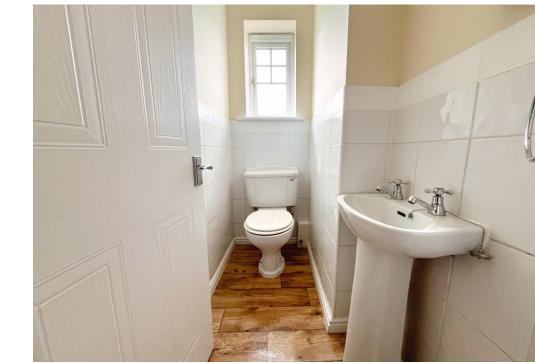

Canopied entrance porch with double glazed door to HALLWAY, coved ceiling, quarter turn staircase to first floor and CLOAKROOM/ WC. Half tiled walls, white low level WC and pedestal wash hand basin, timber effect