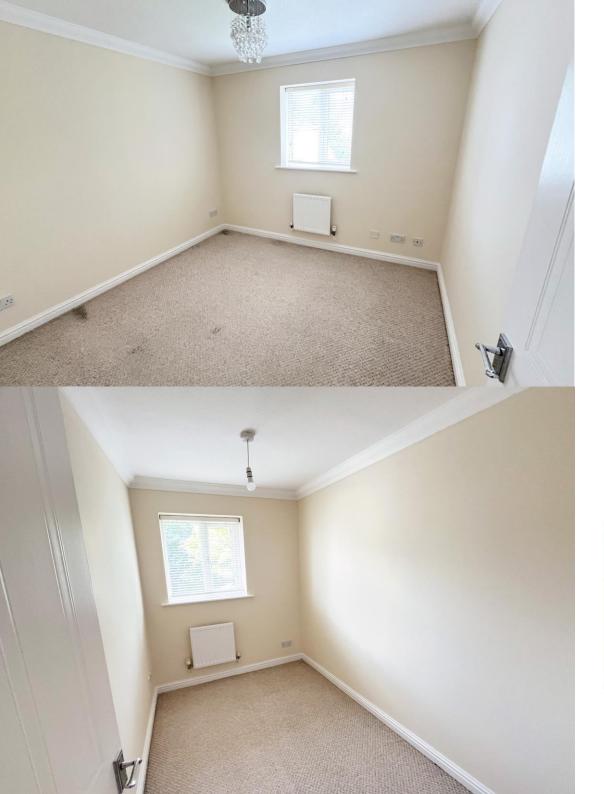

1ST FLOOR 369 sq.ft, (34.3 sq.m.) approx.

extractor, spaces for washing machine and fridge freezer.

LANDING, loft hatch and airing cupboard with radiator and shelving. Front double BEDROOM ONE, coved ceiling and double glazed window, built-in double wardrobe and additional storage cupboard. Double BEDROOM TWO, aspect to rear garden. BEDROOM THREE, overlooking private principally lawned and paved rear garden. BATHROOM, fully tiled to bath area, white low level WC, pedestal wash hand basin and panelled bath with electric shower and glazed shower screen over.