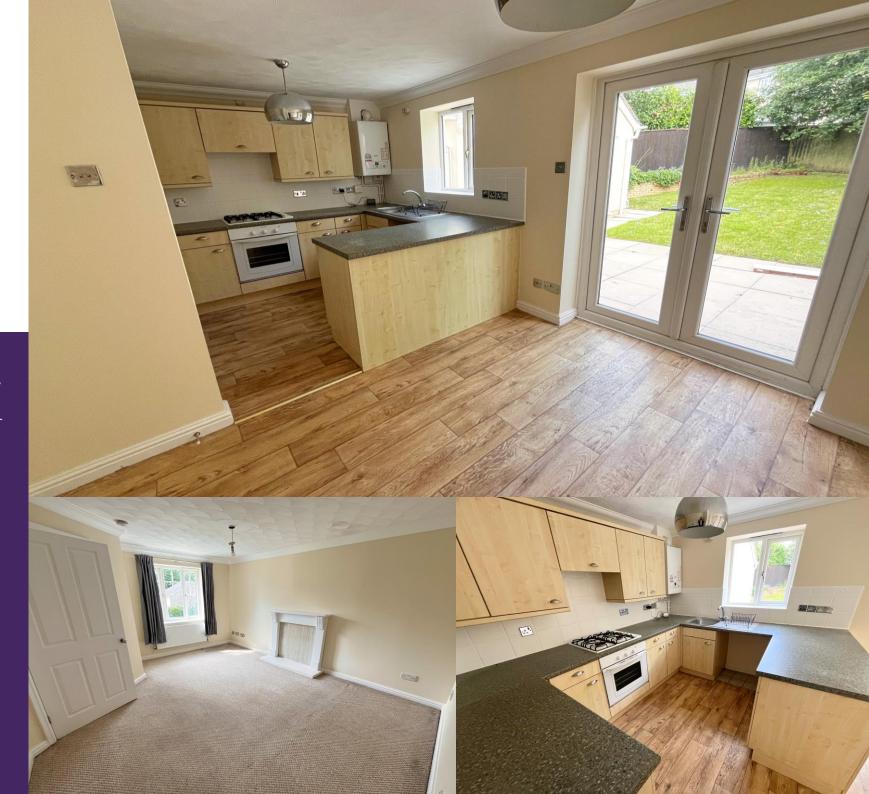

GROUND FLOOR 555 sq.ft. (51.6 sq.m.) approx floor and frosted double glazed window. LIVING ROOM, coved ceiling, Upvc double glazed window to front elevation, carved timber surround and mantle, half-glazed double doors to rear KITCHEN DINING ROOM, dining area with timber effect floor, French doors to rear garden and door to, deep understairs cupboard. Kitchen area with peninsula unit, range of fitted base and wall cupboards with roll-top work surface, stainless steel sink and drainer, integrated single oven, gas hob and

1ST FLOOR 369 sq.ft, (34.3 sq.m.) approx.

extractor, spaces for washing machine and fridge freezer.

LANDING, loft hatch and airing cupboard with radiator and shelving. Front double BEDROOM ONE, coved ceiling and double glazed window, built-in double wardrobe and additional storage cupboard. Double BEDROOM TWO, aspect to rear garden. BEDROOM THREE, overlooking private principally lawned and paved rear garden. BATHROOM, fully tiled to bath area, white low level WC, pedestal wash hand basin and panelled bath with electric shower and glazed shower screen over.