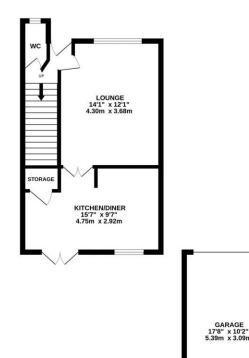

GROUND FLOOR 555 sq.ft. (51.6 sq.m.) approx floor and frosted double glazed window. LIVING ROOM, coved ceiling, Upvc double glazed window to front elevation, carved timber surround and mantle, half-glazed double doors to rear KITCHEN DINING ROOM, dining area with timber effect floor, French doors to rear garden and door to, deep understairs cupboard. Kitchen area with peninsula unit, range of fitted base and wall cupboards with roll-top work surface, stainless steel sink and drainer, integrated single oven, gas hob and

1ST FLOOR 369 sq.ft, (34.3 sq.m.) approx.

extractor, spaces for washing machine and fridge freezer.

LANDING, loft hatch and airing cupboard with radiator and shelving. Front double BEDROOM ONE, coved ceiling and double glazed window, built-in double wardrobe and additional storage cupboard. Double BEDROOM TWO, aspect to rear garden. BEDROOM THREE, overlooking private principally lawned and paved rear garden. BATHROOM, fully tiled to bath area, white low level WC, pedestal wash hand basin and panelled bath with electric shower and glazed shower screen over.

Lawned front garden, lengthy driveway with room to park several cars leading to generous detached single GARAGE (17'8" x 10'2"), up and over door, power and light, useful eaves storage above, pedestrian door to garden.