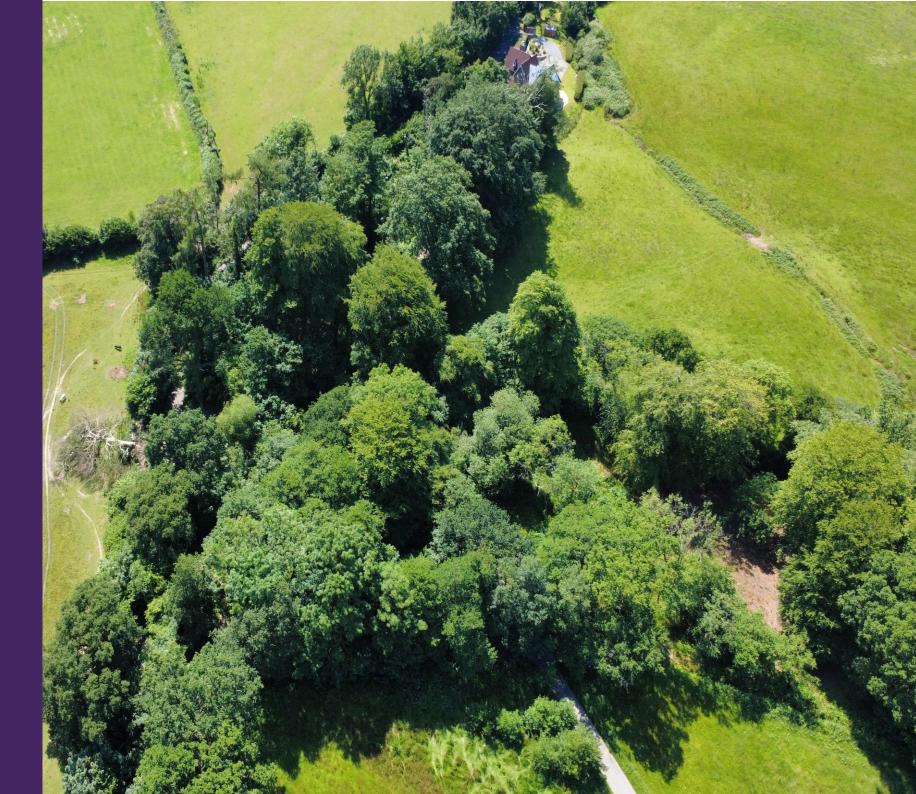

# Description

The property extends to approximately 1.41 acres of level Freehold with Vacant Possession upon completion. woodland with high amenity value.

rhododendrons. It has an idyllic pond which lowers a metre during hot summers.

The site has been enjoyed as a community woodland. A hedge **Boundaries** at the top end of the woodland was planted 3 years ago The purchaser(s) shall be deemed to have full knowledge of featuring Blackthorn, Elder, Crabapple, Rowan and Hazel. This all boundaries and neither the vendor nor the vendors will provide a good yield for the forager in years to come.