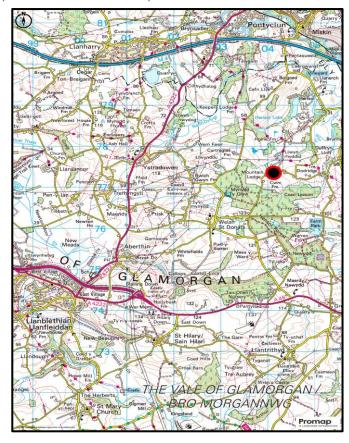

# Situation

The property is situated to the north east of Welsh St Donats. direct with Dwr Cymru Welsh Water. A short travelling distance from Cowbridge providing convenient amenities as well as being within close proximity Basic Payment Scheme of Junction 34 of the M4 motorway. Please see the attached The land is being sold without the benefit of Basic Payment location plan.