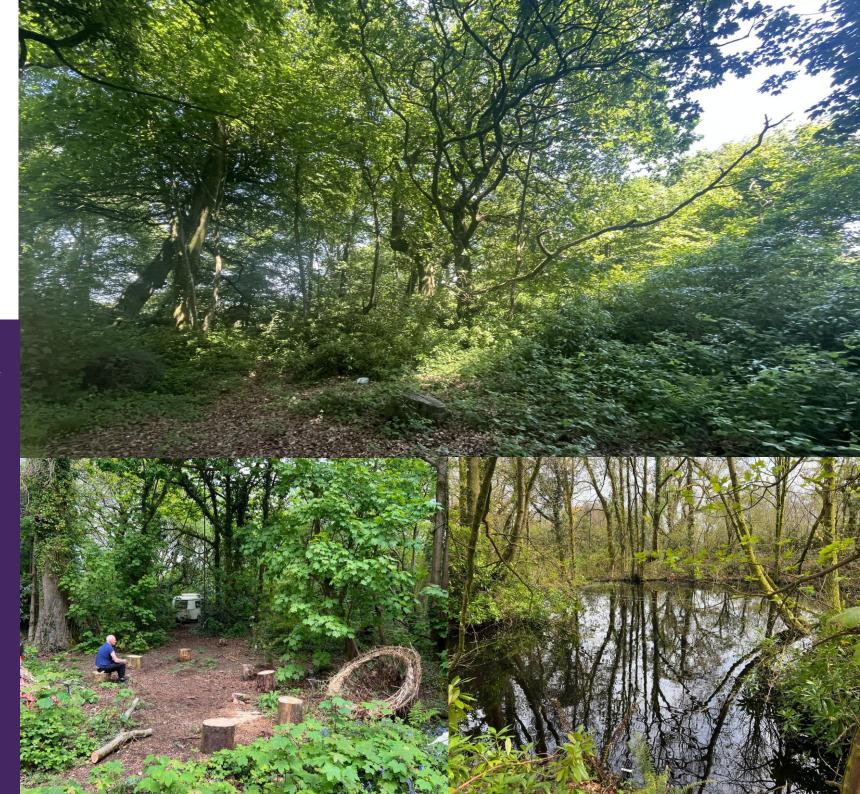

# Description

The property extends to approximately 1.41 acres of level Freehold with Vacant Possession upon completion. woodland with high amenity value.

rhododendrons. It has an idyllic pond which lowers a metre during hot summers.

The site has been enjoyed as a community woodland. A hedge **Boundaries** at the top end of the woodland was planted 3 years ago The purchaser(s) shall be deemed to have full knowledge of featuring Blackthorn, Elder, Crabapple, Rowan and Hazel. This all boundaries and neither the vendor nor the vendors will provide a good yield for the forager in years to come.

## Services

There is natural water available via a pond. The property does **Guide Price** not benefit from any mains services. For further information, The guide price is £40,000.

prospective purchasers are to make their own enquiries