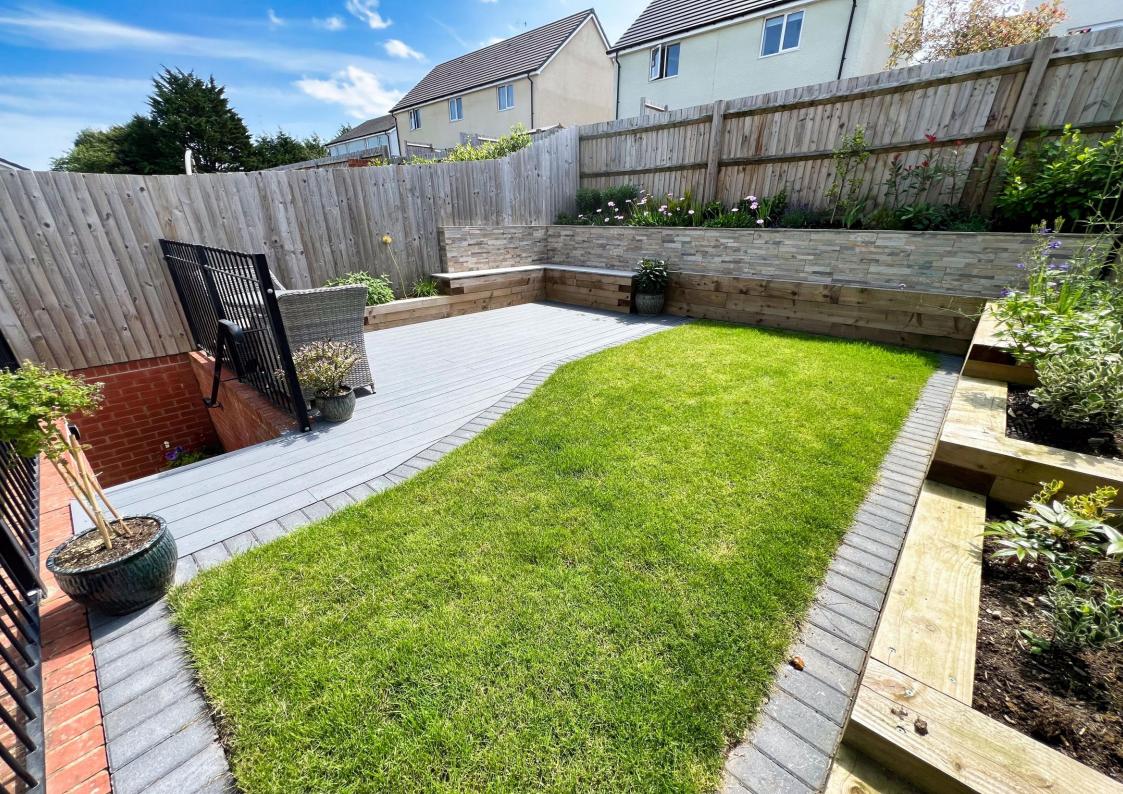

To the front of the property is a double width driveway with parking for two vehicles. A gated side pathway leads into the enclosed landscape rear garden. A paved patio with raised vegetable border extends from the rear of the house with steps leading up to a lawned garden with decked sitting area, raised flower borders, fitted seating and Asguard security rated shed. The garden lies in a southerly direction and enjoys the sun throughout the day.