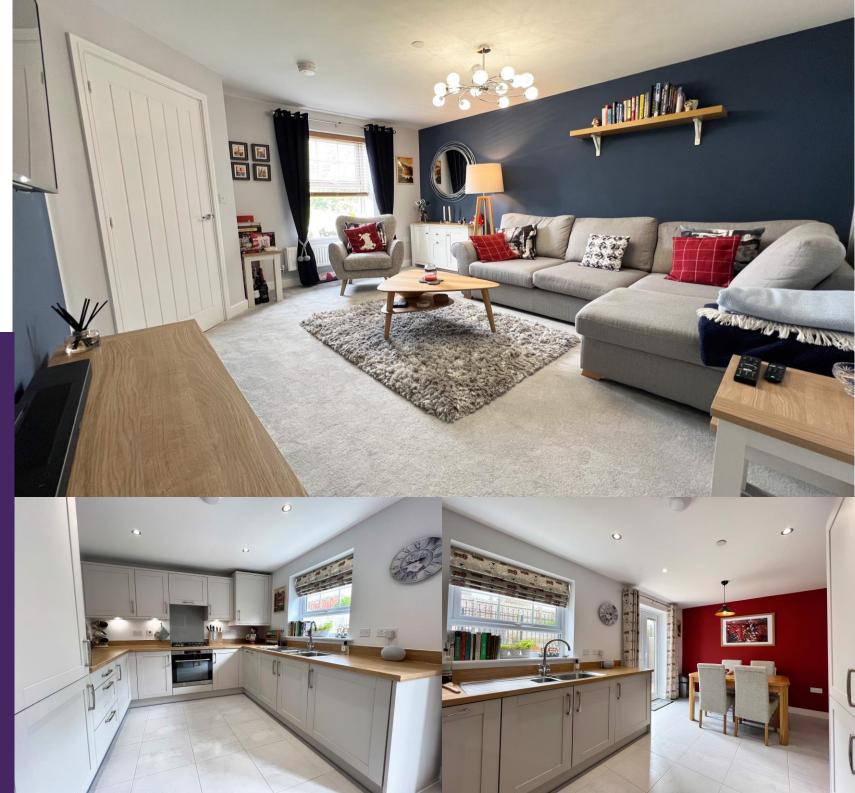

Situated on the sought after Claire Gardens development on the periphery of Cowbridge lies this modern Taylor Wimpey built, three bedroom semi-detached family home.

Offered to the market for the first time since new, the property offers well-presented and lovingly maintained accommodation throughout. It sits in an enviable position with views to front into greenbelt, and with a south facing landscaped rear garden.

The accommodation briefly comprises; an ENTRANCE HALL with stairs to the first floor. The LOUNGE with window to

front, enjoying views of the greenbelt, is a generous sized reception room which leads into the kitchen/dining room. The KITCHEN/ DINING ROOM with window and French doors leading into the rear garden, offers a fitted range of powder coat grey coloured base, larder and wall-mounted units, with butchers block effect work surfaces and matching splashback. Integrated range of appliances including oven, gas hob with hood over, dishwasher, fridge/freezer and washing machine. The kitchen has full ceramic tiling to floors. Between the kitchen and lounge is

0

a ground floor CLOAKROOM housing a white two-piece suite. Also door into useful under stairs storage cupboard.

The first floor LANDING gives access to the bedroom accommodation. BEDROOM ONE is located at the front of the property with views into the greenbelt. It benefits from built-in double wardrobe plus EN-SUITE SHOWER ROOM with a white threepiece suite and extensive tiling to floor and walls. BEDROOM TWO and BEDROOM THREE are located at the rear of the house with views over the garden. Bedroom two is also a comfortable double bedroom with built-in double wardrobe. The FAMILY BATHROOM offers a white three-piece suite which includes a panel bath with electric power shower over plus ceramic tiled floor and extensive splashback tiling to walls.