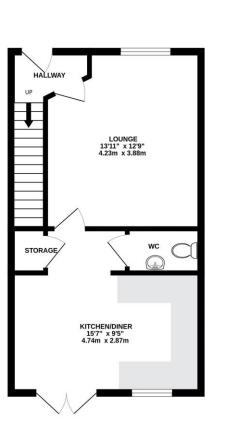

The accommodation briefly comprises; an ENTRANCE HALL with stairs to the first floor. The LOUNGE with window to

front, enjoying views of the greenbelt, is a generous sized reception room which leads into the kitchen/dining room. The KITCHEN/ DINING ROOM with window and French doors leading into the rear garden, offers a fitted range of powder coat grey coloured base, larder and wall-mounted units, with butchers block effect work surfaces and matching splashback. Integrated range of appliances including oven, gas hob with hood over, dishwasher, fridge/freezer and washing machine. The kitchen has full ceramic tiling to floors. Between the kitchen and lounge is

0

a ground floor CLOAKROOM housing a white two-piece suite. Also door into useful under stairs storage cupboard.

The first floor LANDING gives access to the bedroom accommodation. BEDROOM ONE is located at the front of the property with views into the greenbelt. It benefits from built-in double wardrobe plus EN-SUITE SHOWER ROOM with a white threepiece suite and extensive tiling to floor and walls. BEDROOM TWO and BEDROOM THREE are located at the rear of the house with views over the garden. Bedroom two is also a comfortable double bedroom with built-in double wardrobe. The FAMILY BATHROOM offers a white three-piece suite which includes a panel bath with electric power shower over plus ceramic tiled floor and extensive splashback tiling to walls.

GROUND FLOOR 416 sg.ft. (38.6 sg.m.) approx.