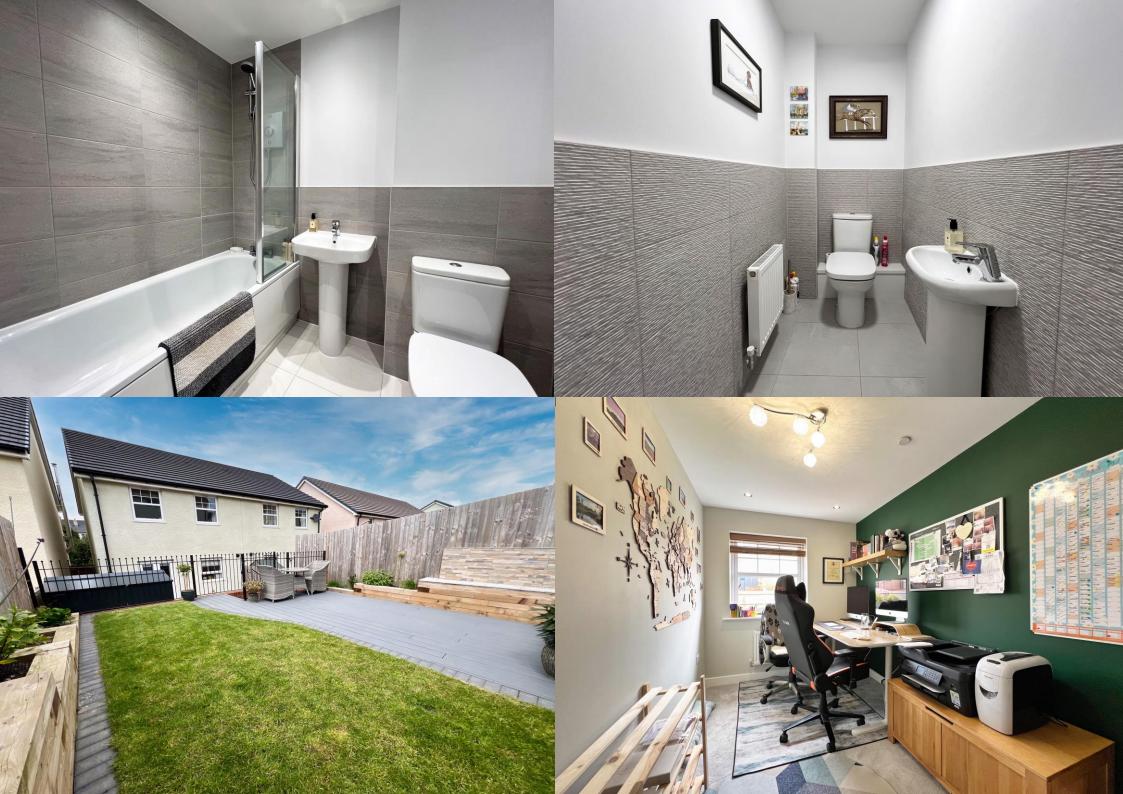

0

a ground floor CLOAKROOM housing a white two-piece suite. Also door into useful under stairs storage cupboard.

The first floor LANDING gives access to the bedroom accommodation. BEDROOM ONE is located at the front of the property with views into the greenbelt. It benefits from built-in double wardrobe plus EN-SUITE SHOWER ROOM with a white threepiece suite and extensive tiling to floor and walls. BEDROOM TWO and BEDROOM THREE are located at the rear of the house with views over the garden. Bedroom two is also a comfortable double bedroom with built-in double wardrobe. The FAMILY BATHROOM offers a white three-piece suite which includes a panel bath with electric power shower over plus ceramic tiled floor and extensive splashback tiling to walls.

To the front of the property is a double width driveway with parking for two vehicles. A gated side pathway leads into the enclosed landscape rear garden. A paved patio with raised vegetable border extends from the rear of the house with steps leading up to a lawned garden with decked sitting area, raised flower borders, fitted seating and Asguard security rated shed. The garden lies in a southerly direction and enjoys the sun throughout the day.