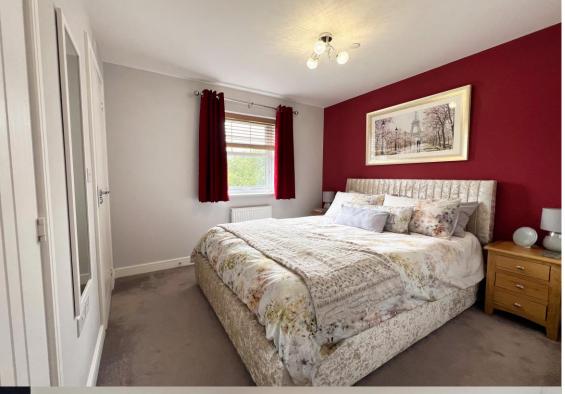

0

a ground floor CLOAKROOM housing a white two-piece suite. Also door into useful under stairs storage cupboard.

The first floor LANDING gives access to the bedroom accommodation. BEDROOM ONE is located at the front of the property with views into the greenbelt. It benefits from built-in double wardrobe plus EN-SUITE SHOWER ROOM with a white threepiece suite and extensive tiling to floor and walls. BEDROOM TWO and BEDROOM THREE are located at the rear of the house with views over the garden. Bedroom two is also a comfortable double bedroom with built-in double wardrobe. The FAMILY BATHROOM offers a white three-piece suite which includes a panel bath with electric power shower over plus ceramic tiled floor and extensive splashback tiling to walls.