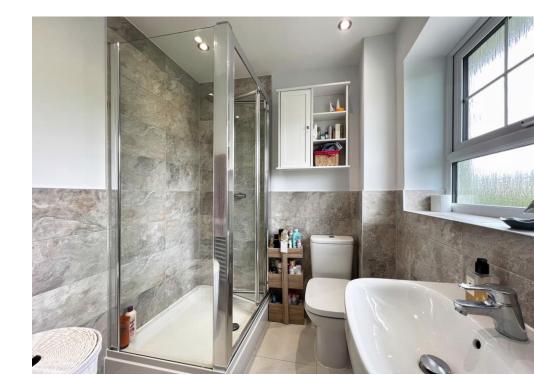

0

a ground floor CLOAKROOM housing a white two-piece suite. Also door into useful under stairs storage cupboard.

The first floor LANDING gives access to the bedroom accommodation. BEDROOM ONE is located at the front of the property with views into the greenbelt. It benefits from built-in double wardrobe plus EN-SUITE SHOWER ROOM with a white threepiece suite and extensive tiling to floor and walls. BEDROOM TWO and BEDROOM THREE are located at the rear of the house with views over the garden. Bedroom two is also a comfortable double bedroom with built-in double wardrobe. The FAMILY BATHROOM offers a white three-piece suite which includes a panel bath with electric power shower over plus ceramic tiled floor and extensive splashback tiling to walls.