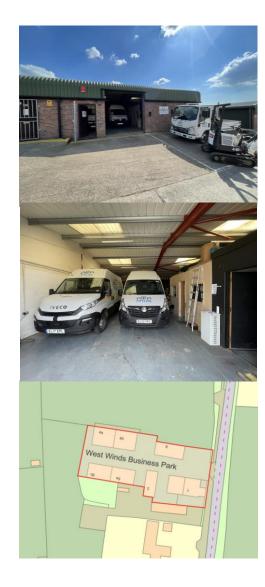

### Location For Sat Nav users: Postcode CF35 5DR

The property is located within the Westwinds Business Park, Llangan.

Llangan is situated on the B4270 between Pencoed and Pentre Meyrick providing good access to both Bridgend and Cowbridge.

#### Description

Westwinds Business Park comprises of a mix of modern industrial/warehouse and business units.

The units are a brick/block work construction, clad with steel profile metal under a pitched roof. The units have a concrete floor, suspended ceiling, behind electric roller shutters. Internally, the units are sub divided into a main workshop/store area, office and WC facilities, strip lights and power and data points throughout. Unit 3 & 4B have 3 phase electric.