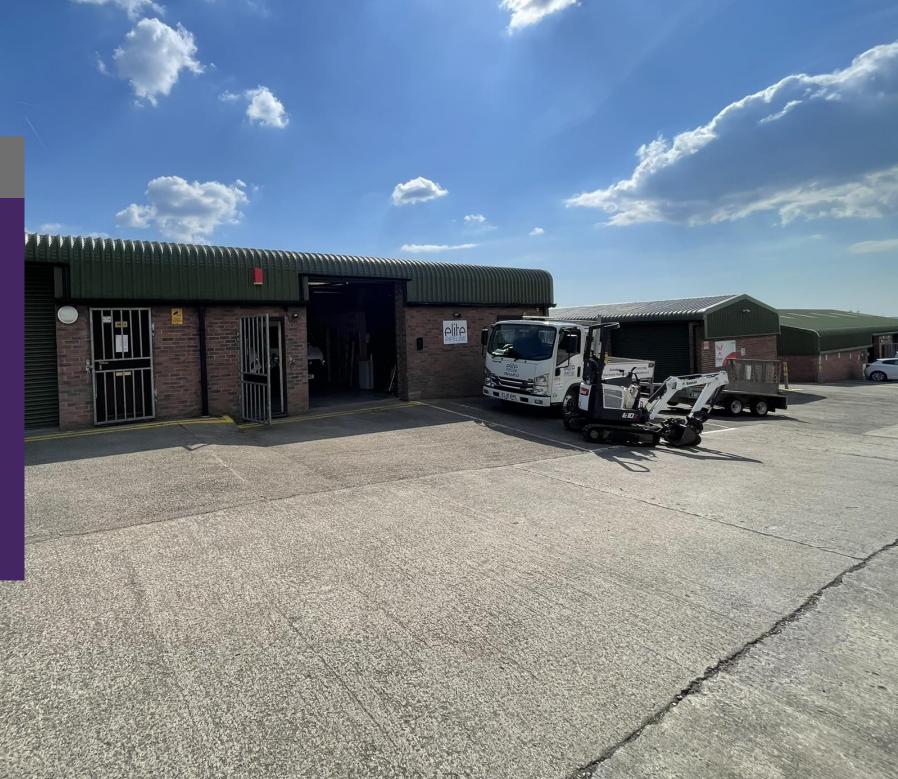

#### Description

Westwinds Business Park comprises of a mix of modern industrial/warehouse and business units.

The units are a brick/block work construction, clad with steel profile metal under a pitched roof. The units have a concrete floor, suspended ceiling, behind electric roller shutters. Internally, the units are sub divided into a main workshop/store area, office and WC facilities, strip lights and power and data points throughout. Unit 3 & 4B have 3 phase electric.

Externally, the estate has a good level of car parking and a communal loading/unloading area.