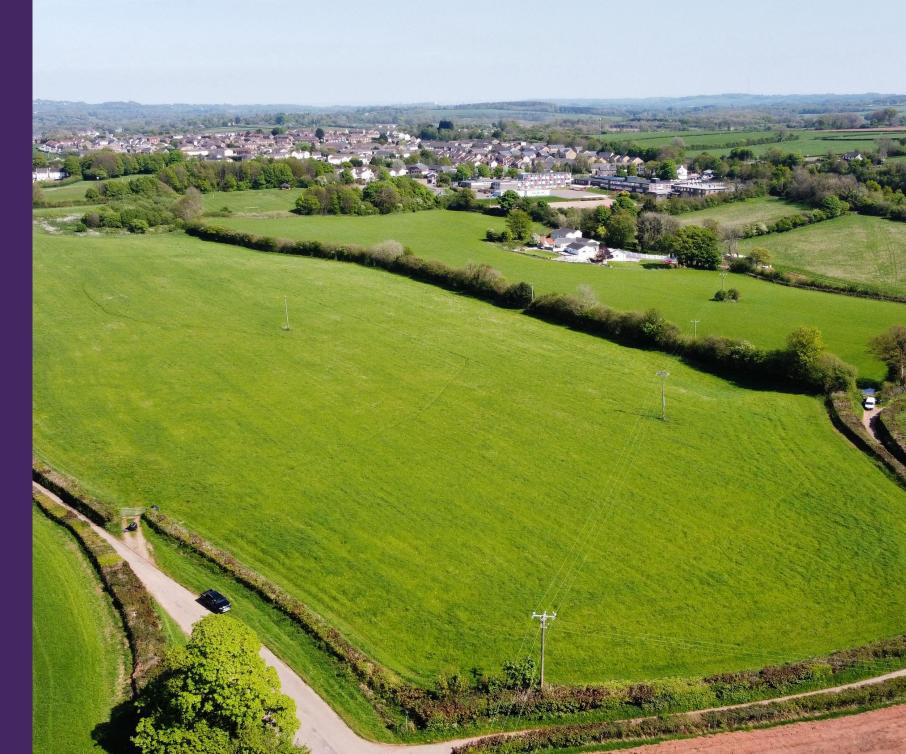

#### Situation

The land is situated to the east of Llanharry.

# Description

The land extends to approximately 33.15 acres (13.48 ha) of flat pasture suitable for mowing or grazing purposed.

The external boundaries comprise mature hedgerows with some post and barbed wire fencing.

# Access

Access to the land is off an unnamed road off Llanharry Road.