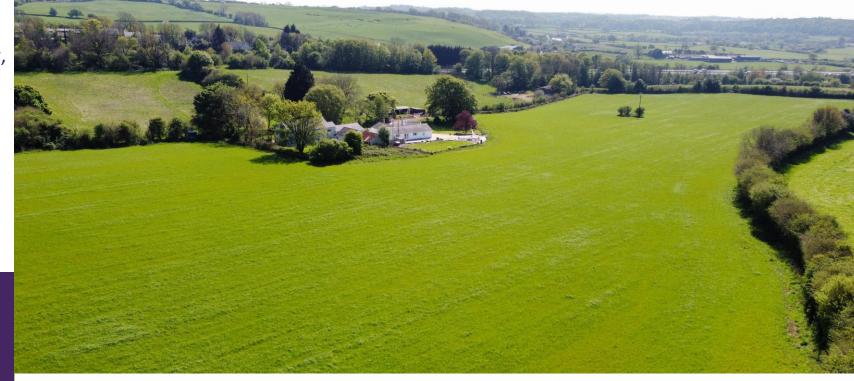

#### Situation

The land is situated to the east of Llanharry.

# Description

The land extends to approximately 33.15 acres (13.48 ha) of flat pasture suitable for mowing or grazing purposed.

The external boundaries comprise mature hedgerows with some post and barbed wire fencing.