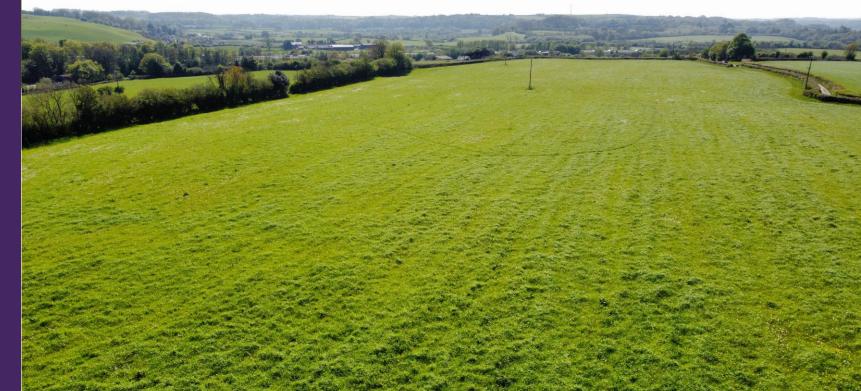

#### Situation

The land is situated to the east of Llanharry.

# Description

The land extends to approximately 33.15 acres (13.48 ha) of flat pasture suitable for mowing or grazing purposed.

The external boundaries comprise mature hedgerows with some post and barbed wire fencing.