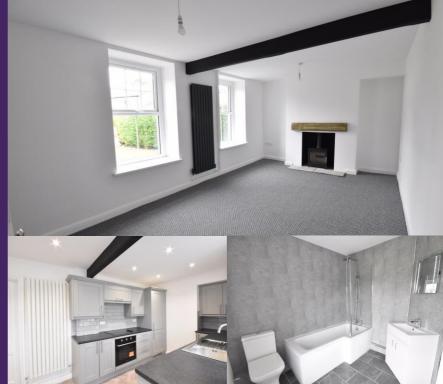

## £1,295 PCM

Newly Refurbished Traditional Semi Detached property enjoying a Semi Rural setting in the Pretty Market Town of Picketston being a short drive to the towns of Cowbridge and Llantwit Major. The accommodation comprises Entrance Hallway, Livingroom with Wood Burning Stove, Brand New Fitted Kitchen with Integrated Oven, Hob, Hood and Fridge Freezer, Utility Room, Boot Room, boiler room and WC. To the first floor Two Double Bedrooms and Brand New 3 Piece White Bathroom Suite comprising pedestal wash hand basin, close coupled WC and Shower bath with Shower over. Oil fired central heating, Low Maintenance Gardens with Views over the Open Fields and parking for 2 cars.