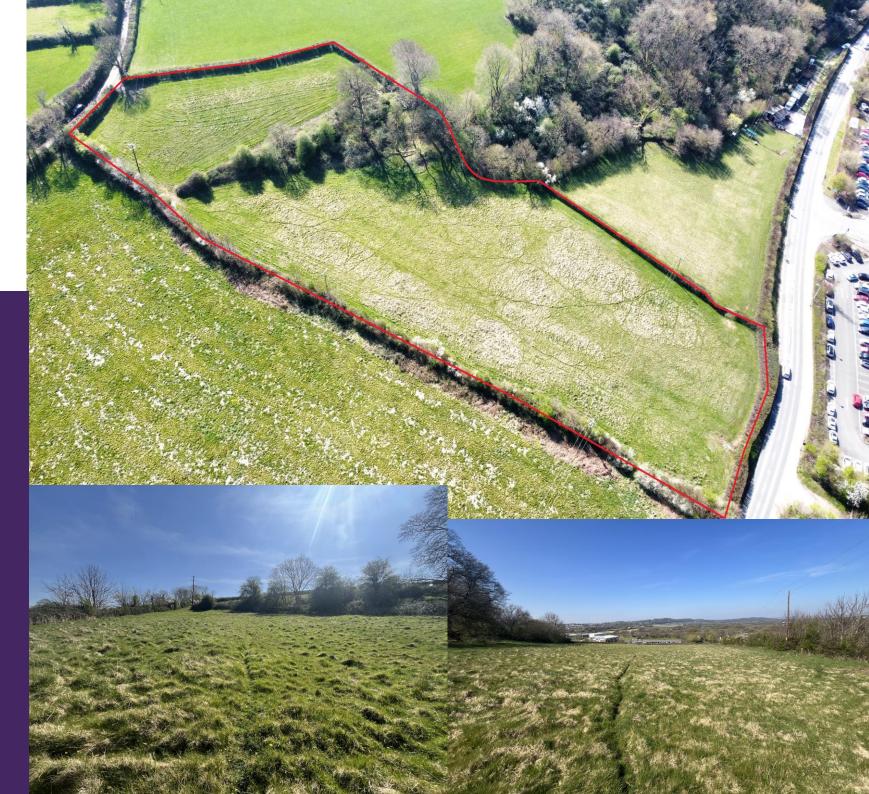

# Description

The property extends to approximately 3.495 acres of gently sloping permanent pasture with high amenity value, as edged red on the plan.

The permanent pasture is suitable for the grazing of livestock or horses, being fenced plus a mature boundary hedge. It is considered that the land is ideally suitable for the grazing of livestock or mowing of fodder crops or equestrian use with extensive riding available in the locality

## Plan

The plans attached to these particulars are shown for identification purposes only and, whilst every care has been taken, its contents cannot be guaranteed.