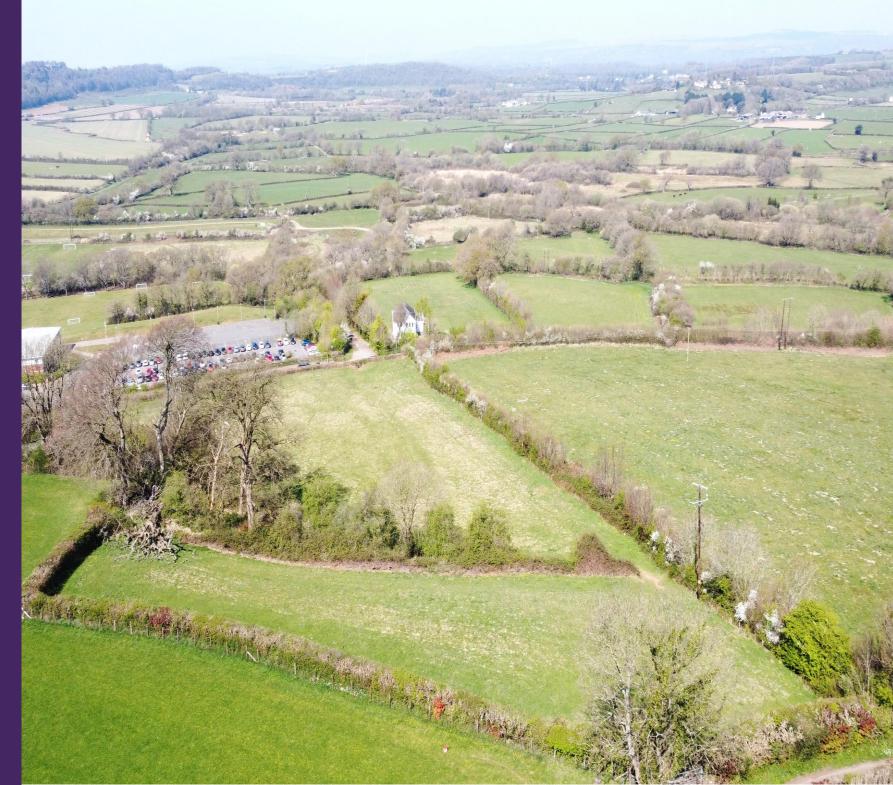

# Description

The property extends to approximately 3.495 acres of gently sloping permanent pasture with high amenity value, as edged red on the plan.

The permanent pasture is suitable for the grazing of livestock or horses, being fenced plus a mature boundary hedge. It is considered that the land is ideally suitable for the grazing of livestock or mowing of fodder crops or equestrian use with extensive riding available in the locality

## Access

Access to the land is taken from Aberthin Lane, marked "A" on the plan.