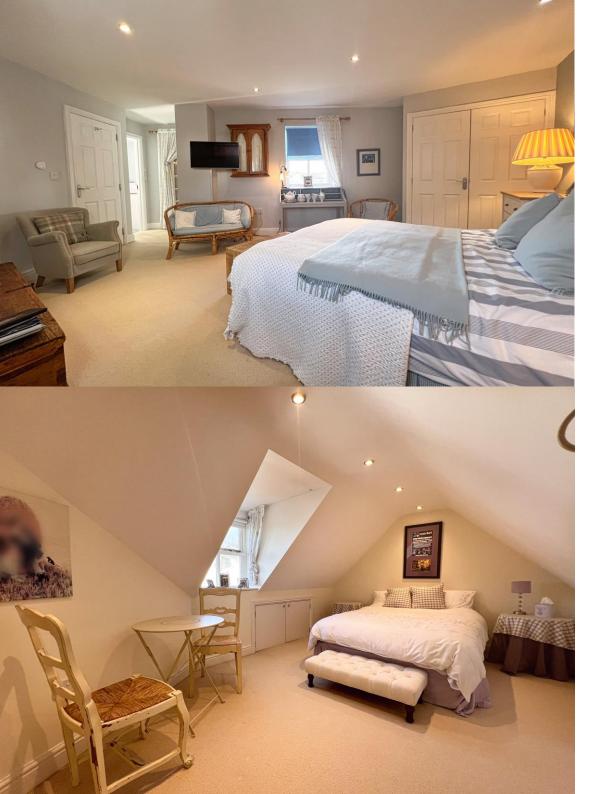

The property offers accommodation comprising an ENTRANCE HALL with stairs rising to the first floor. Glazed double doors lead into the LOUNGE. This dual aspect room has a sash style window to the roadside

plus window and French doors leading into the courtyard garden. The irregular shaped room creates a cottage feel to this modern dwelling. The KITCHEN/ DINING ROOM is triple aspect, with windows to side and rear plus French doors into the courtyard garden. It offers an extensive range of base, larder and wall mounted units. integrated Neff oven and Halogen hob with cooker hood over. Integrated dishwasher, fridge/freezer and washing machine. Off the entrance hall is a ground floor

CLOAKROOM, housing a white two-piece suite and tiling to dado height.

The first floor LANDING with window to front and stairs rising to the second floor accommodation. The generous sized PRINCIPLE BEDROOM SUITE is dual aspect. It benefits from two built-in double wardrobe cupboards and further DRESSING AREA with fitted hanging and shelf space. The EN-SUITE BATHROOM has a white four piece suite which includes a panel bath, fully tiled shower cubicle with mains power shower fitted, low-level WC and sink unit with extensive storage below. The second floor LANDING has two built-in storage cupboards. BEDROOM TWO with dormer window to rear, has a pitched ceiling with inset spotlighting. Doors into eaves storage space. The SHOWER ROOM with Velux skylight to side, has a white three-piece suite including tile shower cubicle with mains shower fitted low-level WC and pedestal wash hand basin.