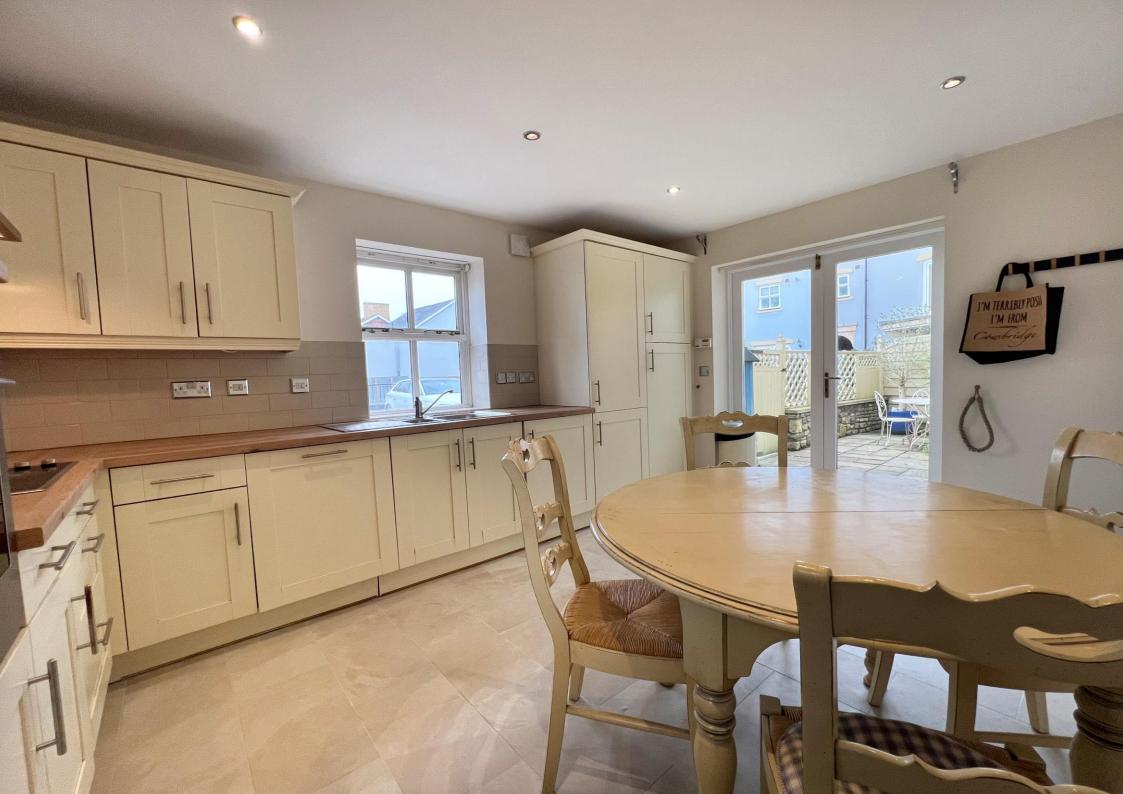

plus window and French doors leading into the courtyard garden. The irregular shaped room creates a cottage feel to this modern dwelling. The KITCHEN/ DINING ROOM is triple aspect, with windows to side and rear plus French doors into the courtyard garden. It offers an extensive range of base, larder and wall mounted units. integrated Neff oven and Halogen hob with cooker hood over. Integrated dishwasher, fridge/freezer and washing machine. Off the entrance hall is a ground floor