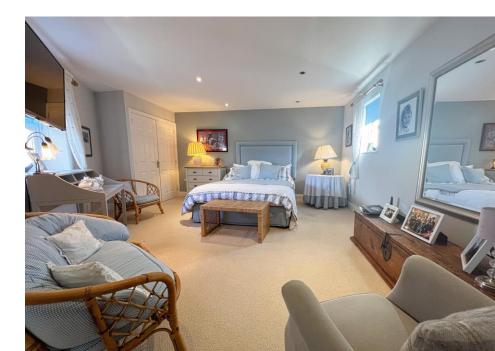

CLOAKROOM, housing a white two-piece suite and tiling to dado height.

The first floor LANDING with window to front and stairs rising to the second floor accommodation. The generous sized PRINCIPLE BEDROOM SUITE is dual aspect. It benefits from two built-in double wardrobe cupboards and further DRESSING AREA with fitted hanging and shelf space. The EN-SUITE BATHROOM has a white four piece suite which includes a panel bath, fully tiled shower cubicle with mains power shower fitted, low-level WC and sink unit with extensive storage below. The second floor LANDING has two built-in storage cupboards. BEDROOM TWO with dormer window to rear, has a pitched ceiling with inset spotlighting. Doors into eaves storage space. The SHOWER ROOM with Velux skylight to side, has a white three-piece suite including tile shower cubicle with mains shower fitted low-level WC and pedestal wash hand basin.