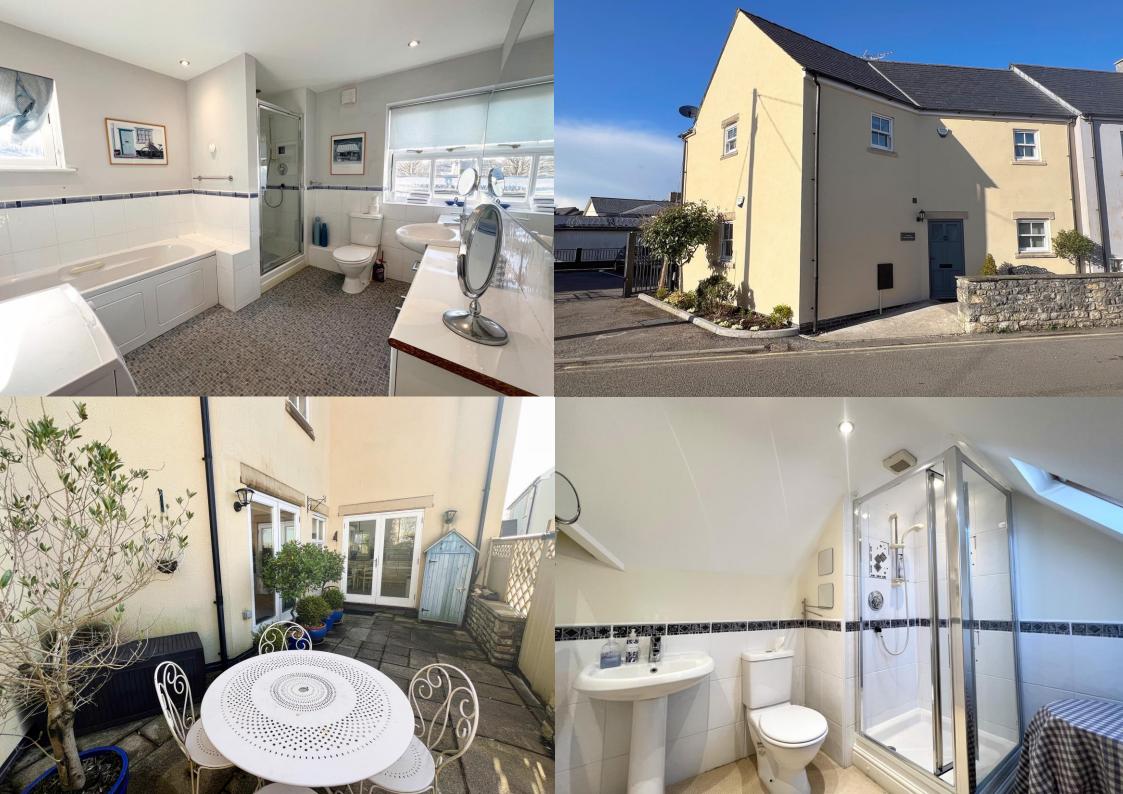

CLOAKROOM, housing a white two-piece suite and tiling to dado height.

The first floor LANDING with window to front and stairs rising to the second floor accommodation. The generous sized PRINCIPLE BEDROOM SUITE is dual aspect. It benefits from two built-in double wardrobe cupboards and further DRESSING AREA with fitted hanging and shelf space. The EN-SUITE BATHROOM has a white four piece suite which includes a panel bath, fully tiled shower cubicle with mains power shower fitted, low-level WC and sink unit with extensive storage below. The second floor LANDING has two built-in storage cupboards. BEDROOM TWO with dormer window to rear, has a pitched ceiling with inset spotlighting. Doors into eaves storage space. The SHOWER ROOM with Velux skylight to side, has a white three-piece suite including tile shower cubicle with mains shower fitted low-level WC and pedestal wash hand basin.

To the rear of the property is an enclosed flagstone laid courtyard garden with gate into communal car park where there is one allocated parking space.