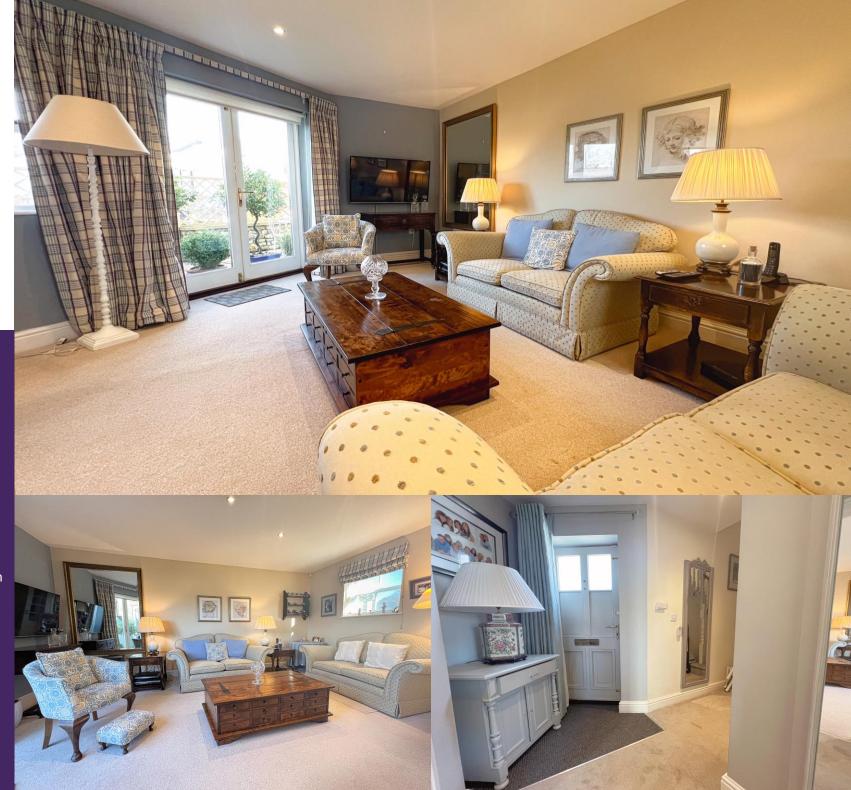

The property offers accommodation comprising an ENTRANCE HALL with stairs rising to the first floor. Glazed double doors lead into the LOUNGE. This dual aspect room has a sash style window to the roadside

plus window and French doors leading into the courtyard garden. The irregular shaped room creates a cottage feel to this modern dwelling. The KITCHEN/ DINING ROOM is triple aspect, with windows to side and rear plus French doors into the courtyard garden. It offers an extensive range of base, larder and wall mounted units. integrated Neff oven and Halogen hob with cooker hood over. Integrated dishwasher, fridge/freezer and washing machine. Off the entrance hall is a ground floor