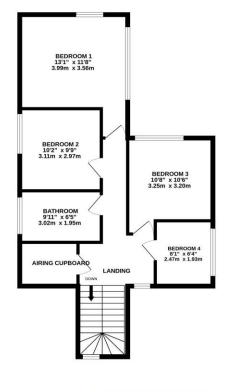

Upstairs, the spacious landing provides access to four bedrooms, including BEDROOM ONE, a large double bedroom with dual aspect windows and stunning views over the surrounding countryside. BEDROOM TWO and BEDROOM THREE are also double bedrooms. BEDROOM FOUR is a single bedroom. BEDROOM THREE and FOUR boast charming pitched ceilings with exposed wood panelling. The FAMILY BATH/WET ROOM is equipped with a three-piece suite, including a panel bath and a wet room enclosure with an electric shower. Full wall tiling and vinyl nonslip flooring.