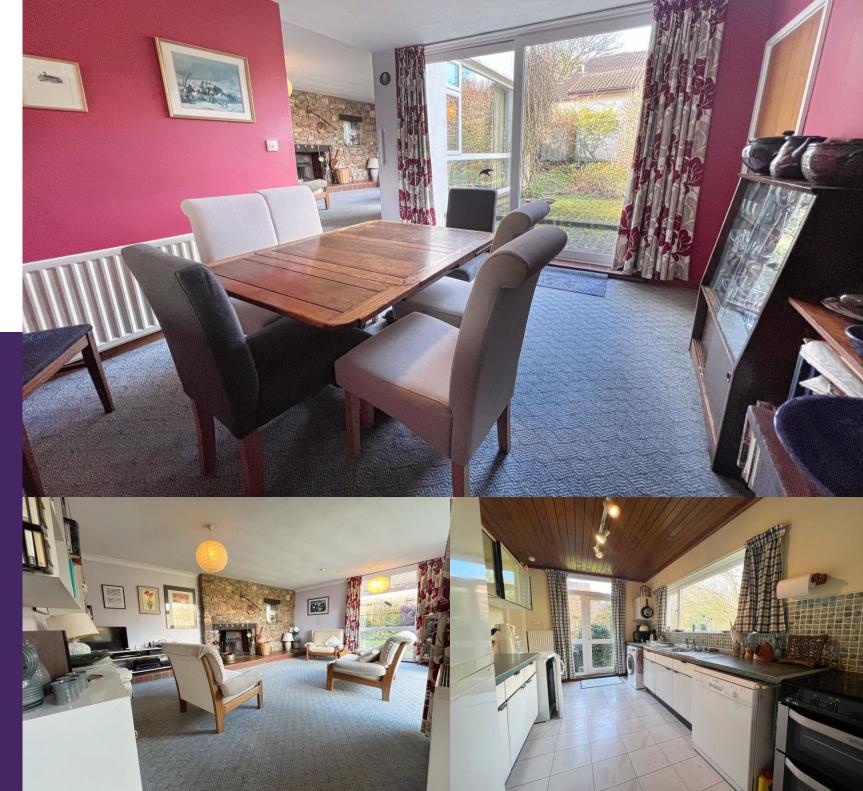

The ENTRANCE HALLWAY leads to the main living areas and offers a glimpse of the potential within. The LOUNGE, with its triple aspect, includes floor-to-ceiling windows to both the front and side, bathing the room in natural light and offering views into the mature garden. The working fireplace, with a quarry-tiled hearth and exposed stonework surround, adds a touch of character and warmth to the space. Steps lead from the lounge to the DINING ROOM, where you can enjoy views of the garden and direct access to the outdoor space. The KITCHEN/BREAKFAST ROOM is dual aspect, with large picture windows to the front and side, allowing for even more light. Featuring a fitted range of base units and space for white goods and wood panelled ceiling. For those working from home or in need of additional space, the STUDY offers an extensive range of wallmounted shelves and a window to rear. A door leads to the boiler cupboard, housing the Worcester Oilfired central heating boiler. A convenient CLOAKROOM on the ground floor includes a two-piece suite and a window to the side, plus access to under-stairs storage.