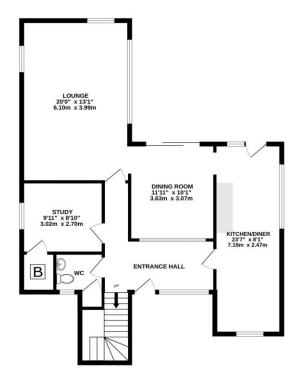

The ENTRANCE HALLWAY leads to the main living areas and offers a glimpse of the potential within. The LOUNGE, with its triple aspect, includes floor-to-ceiling windows to both the front and side, bathing the room in natural light and offering views into the mature garden. The working fireplace, with a quarry-tiled hearth and exposed stonework surround, adds a touch of character and warmth to the space. Steps lead from the lounge to the DINING ROOM, where you can enjoy views of the garden and direct access to the outdoor space. The KITCHEN/BREAKFAST ROOM is dual aspect, with large picture windows to the front and side, allowing for even more light. Featuring a fitted range of base units and space for white goods and wood panelled ceiling. For those working from home or in need of additional space, the STUDY offers an extensive range of wallmounted shelves and a window to rear. A door leads to the boiler cupboard, housing the Worcester Oilfired central heating boiler. A convenient CLOAKROOM on the ground floor includes a two-piece suite and a window to the side, plus access to under-stairs storage.