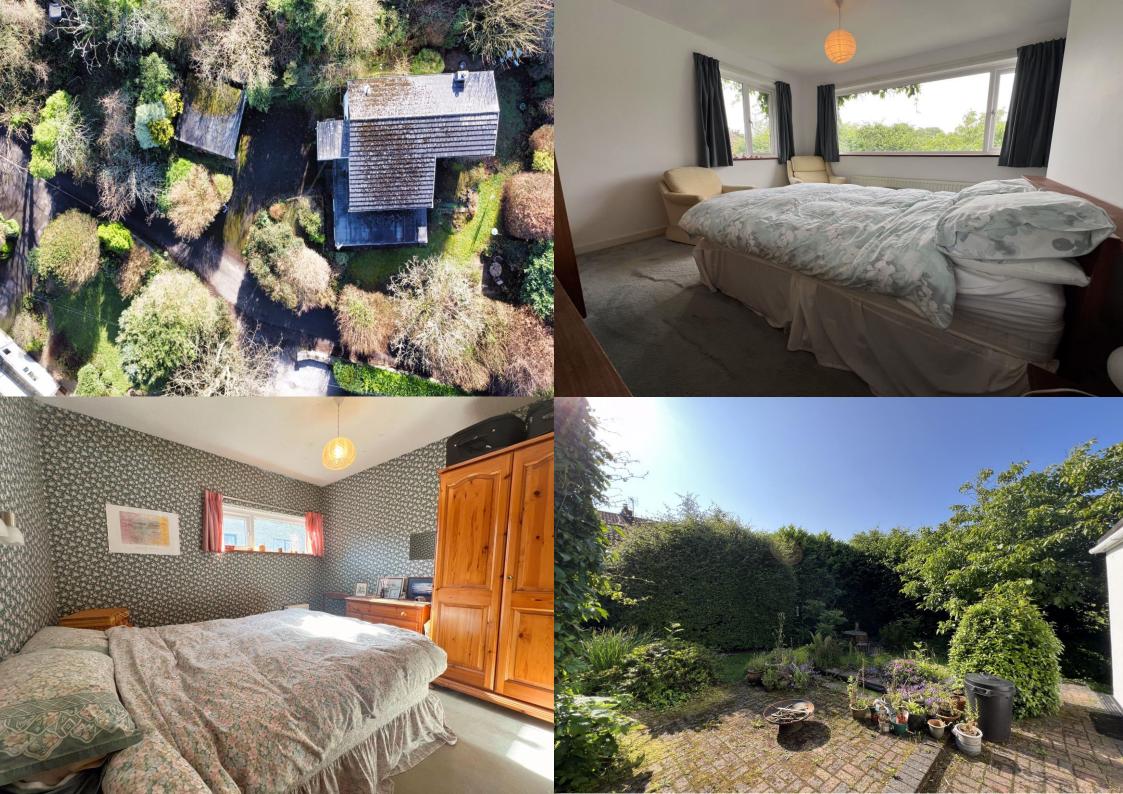

The ENTRANCE HALLWAY leads to the main living areas and offers a glimpse of the potential within. The LOUNGE, with its triple aspect, includes floor-to-ceiling windows to both the front and side, bathing the room in natural light and offering views into the mature garden. The working fireplace, with a quarry-tiled hearth and exposed stonework surround, adds a touch of character and warmth to the space. Steps lead from the lounge to the DINING ROOM, where you can enjoy views of the garden and direct access to the outdoor space. The KITCHEN/BREAKFAST ROOM is dual aspect, with large picture windows to the front and side, allowing for even more light. Featuring a fitted range of base units and space for white goods and wood panelled ceiling. For those working from home or in need of additional space, the STUDY offers an extensive range of wallmounted shelves and a window to rear. A door leads to the boiler cupboard, housing the Worcester Oilfired central heating boiler. A convenient CLOAKROOM on the ground floor includes a two-piece suite and a window to the side, plus access to under-stairs storage.

Upstairs, the spacious landing provides access to four bedrooms, including BEDROOM ONE, a large double bedroom with dual aspect windows and stunning views over the surrounding countryside. BEDROOM TWO and BEDROOM THREE are also double bedrooms. BEDROOM FOUR is a single bedroom. BEDROOM THREE and FOUR boast charming pitched ceilings with exposed wood panelling. The FAMILY BATH/WET ROOM is equipped with a three-piece suite, including a panel bath and a wet room enclosure with an electric shower. Full wall tiling and vinyl nonslip flooring.

The property sits on a mature landscaped plot, offering ample outdoor space to enjoy. The garden is filled with established trees, shrubs, and flowerbeds, creating a private retreat. Laid patio areas provide a perfect place for outdoor dining or simply relaxing in your peaceful surroundings. The driveway provides ample parking and a detached double garage offers further storage.