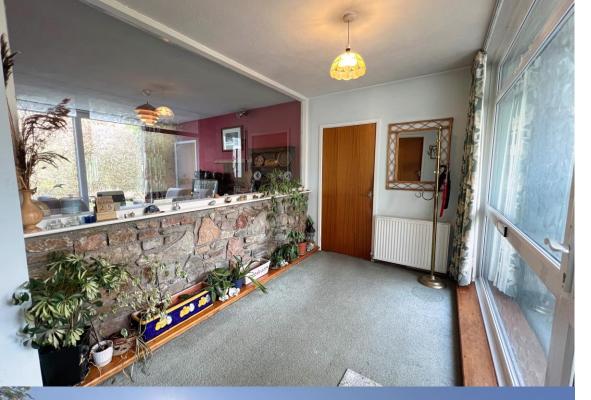

The ENTRANCE HALLWAY leads to the main living areas and offers a glimpse of the potential within. The LOUNGE, with its triple aspect, includes floor-to-ceiling windows to both the front and side, bathing the room in natural light and offering views into the mature garden. The working fireplace, with a quarry-tiled hearth and exposed stonework surround, adds a touch of character and warmth to the space. Steps lead from the lounge to the DINING ROOM, where you can enjoy views of the garden and direct access to the outdoor space. The KITCHEN/BREAKFAST ROOM is dual aspect, with large picture windows to the front and side, allowing for even more light. Featuring a fitted range of base units and space for white goods and wood panelled ceiling. For those working from home or in need of additional space, the STUDY offers an extensive range of wallmounted shelves and a window to rear. A door leads to the boiler cupboard, housing the Worcester Oilfired central heating boiler. A convenient CLOAKROOM on the ground floor includes a two-piece suite and a window to the side, plus access to under-stairs storage.