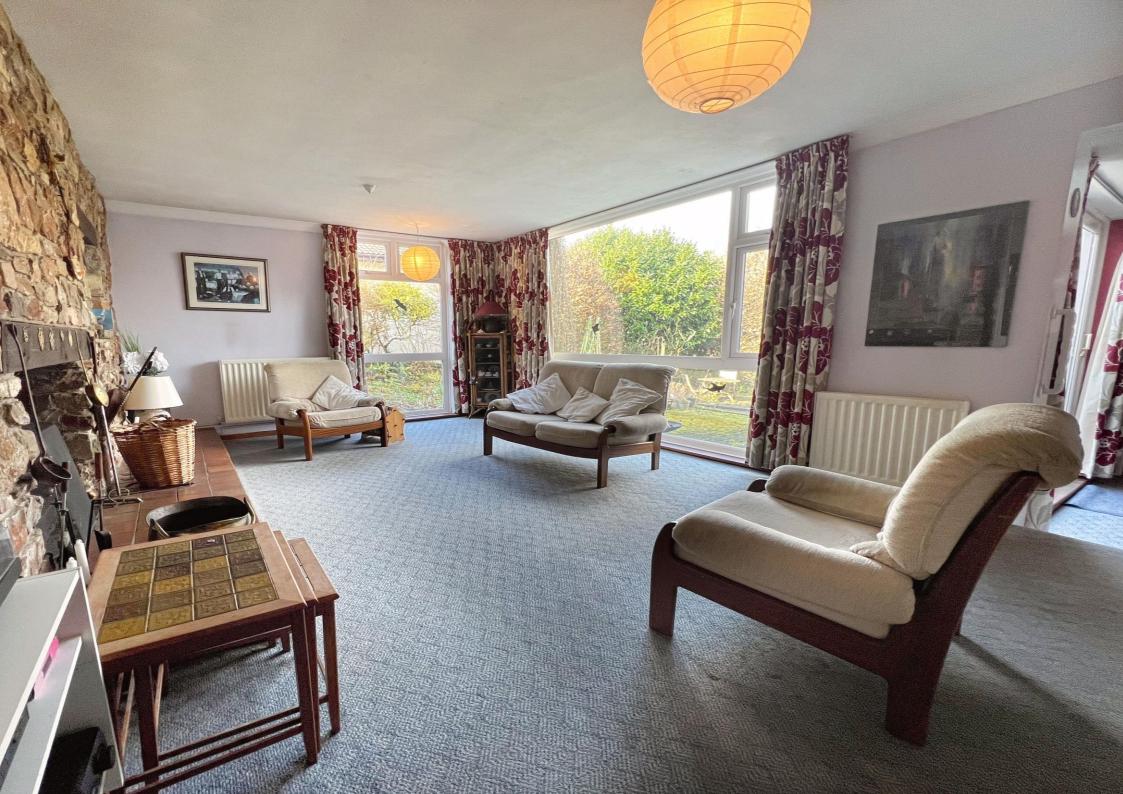

The ENTRANCE HALLWAY leads to the main living areas and offers a glimpse of the potential within. The LOUNGE, with its triple aspect, includes floor-to-ceiling windows to both the front and side, bathing the room in natural light and offering views into the mature garden. The working fireplace, with a quarry-tiled hearth and exposed stonework surround, adds a touch of character and warmth to the space. Steps lead from the lounge to the DINING ROOM, where you can enjoy views of the garden and direct access to the outdoor space. The KITCHEN/BREAKFAST ROOM is dual aspect, with large picture windows to the front and side, allowing for even more light. Featuring a fitted range of base units and space for white goods and wood panelled ceiling. For those working from home or in need of additional space, the STUDY offers an extensive range of wallmounted shelves and a window to rear. A door leads to the boiler cupboard, housing the Worcester Oilfired central heating boiler. A convenient CLOAKROOM on the ground floor includes a two-piece suite and a window to the side, plus access to under-stairs storage.