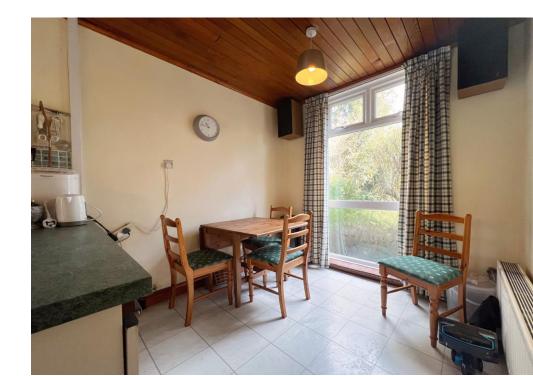

The ENTRANCE HALLWAY leads to the main living areas and offers a glimpse of the potential within. The LOUNGE, with its triple aspect, includes floor-to-ceiling windows to both the front and side, bathing the room in natural light and offering views into the mature garden. The working fireplace, with a quarry-tiled hearth and exposed stonework surround, adds a touch of character and warmth to the space. Steps lead from the lounge to the DINING ROOM, where you can enjoy views of the garden and direct access to the outdoor space. The KITCHEN/BREAKFAST ROOM is dual aspect, with large picture windows to the front and side, allowing for even more light. Featuring a fitted range of base units and space for white goods and wood panelled ceiling. For those working from home or in need of additional space, the STUDY offers an extensive range of wallmounted shelves and a window to rear. A door leads to the boiler cupboard, housing the Worcester Oilfired central heating boiler. A convenient CLOAKROOM on the ground floor includes a two-piece suite and a window to the side, plus access to under-stairs storage.