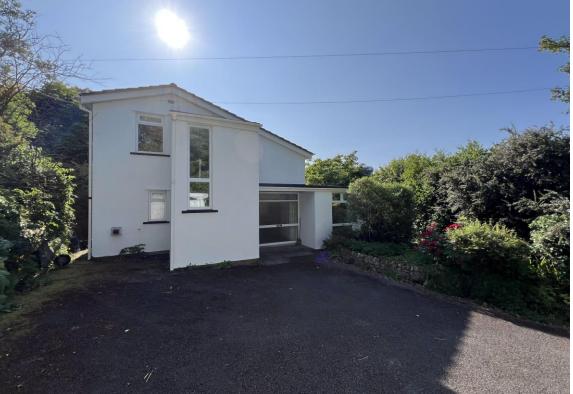

Light and airy accommodation with scope to improve and modernise

Vacant possession and no upward chain

Viewings highly recommended

Built in the 1970s, Elm Tree Cottage retains many of the timeless features that make it a unique and appealing property. Offering light and airy accommodation, the property enjoys a semi-open-plan feel to the main reception rooms, creating a welcoming flow throughout.

The property sits on a mature landscaped plot, offering ample outdoor space to enjoy. The garden is filled with established trees, shrubs, and flowerbeds, creating a private retreat. Laid patio areas provide a perfect place for outdoor dining or simply relaxing in your peaceful surroundings. The driveway provides ample parking and a detached double garage offers further storage.