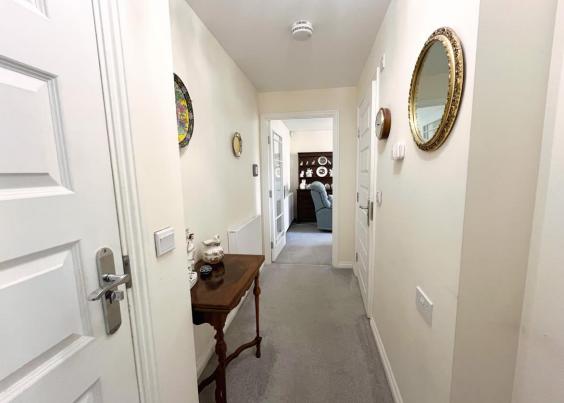

Carpeted entrance HALLWAY with fitted ceiling light with large cloaks cupboard housing the heating manifold, open shelving and sensor light. The main SITTING ROOM enjoys a westerly facing aspect with garden access and views. Enjoying an airy feel with an inset electric fireplace, two fitted ceiling lights, a dining space and door to patio and garden. The KITCHEN with under counter lighting is fitted with a modern configuration of wall and base mounted units, appliances to remain include a highlevel oven and grill with separate induction hob, built-in washing machine, fridge and separate freezer, stainless steel sink and large window taking in pleasant garden views.

The apartment is accessibly located on the ground floor, near to the communal lounge and entrance, garden facing with a private paved patio extending onto the hedge lined communal gardens to the front. Enjoying a sunny Westerly aspect. These views are enjoyed from both the living room and kitchen. An intercom system located in the hallway provides great connectivity with guests and also care assistance.