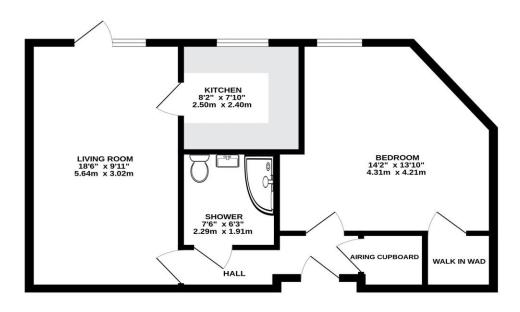

#### GROUND FLOOR 540 sq.ft. (50.1 sq.m.) approx.

TOTAL FLOOR AREA: 5:00 sq.ft. (50.1 sq.m.) approx. Total set were attempted to be minimated to ensure the advances of the foorshan conclusion. The advances ment of accors, werelows, come and any other terms are agreemented and no repossibility is taken for any verse mission or mini-statement. This pain is for idiustative purposes only and should be used as such by any opercharge purchase. The services, systems and agalances shown have no been tested and no guaranter as to brim "guaranter purcharge" to be given.