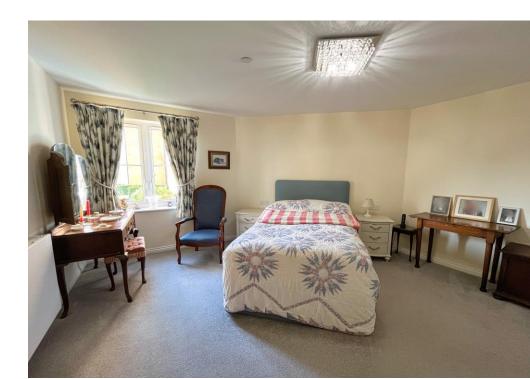

The MAIN BEDROOM is a generous double with scenic garden views, fitted lights and walk-in dressing room with an array of useful hanging rails, open pigeonhole shelving and automatic light. The modern WET ROOM comprises high-quality 'Roca' three-piece suite with a low-level WC and matching pedestal wash hand basin, vanity storage under and over with a double corner shower enclosure mains fed with fully tiled walls, chrome heated radiator with light and extractor fan.