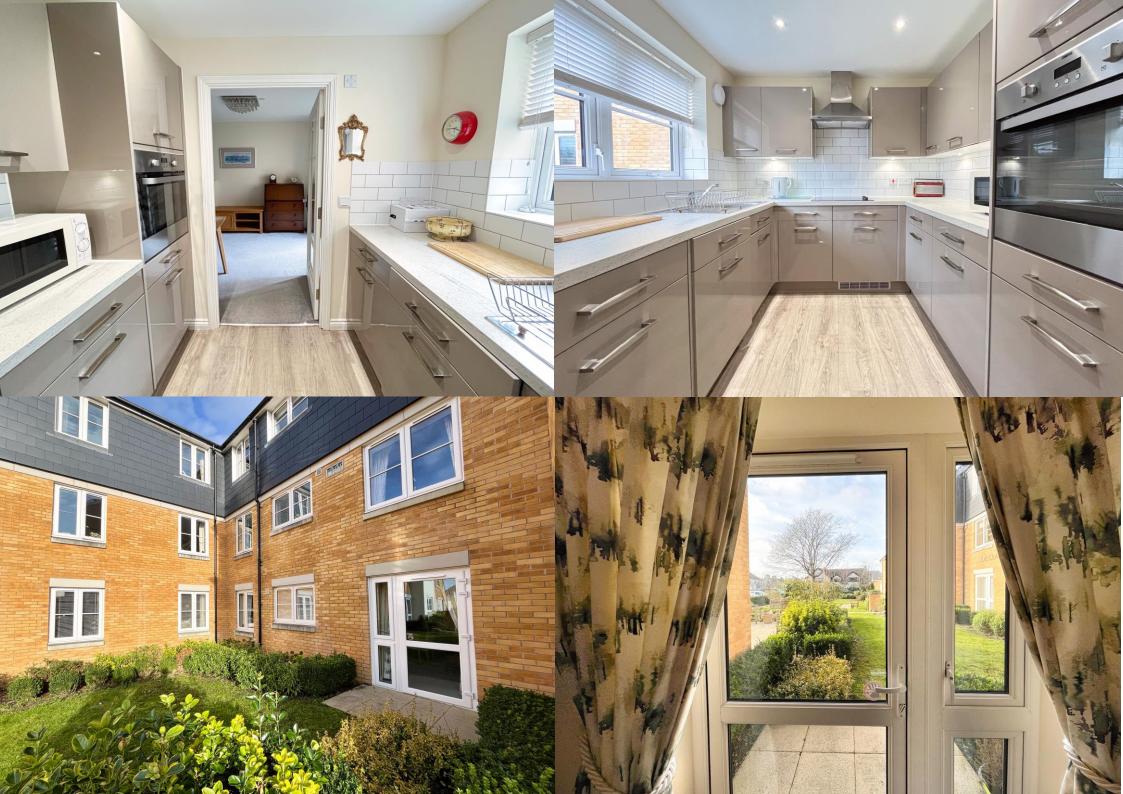

Carpeted entrance HALLWAY with fitted ceiling light with large cloaks cupboard housing the heating manifold, open shelving and sensor light. The main SITTING ROOM enjoys a westerly facing aspect with garden access and views. Enjoying an airy feel with an inset electric fireplace, two fitted ceiling lights, a dining space and door to patio and garden. The KITCHEN with under counter lighting is fitted with a modern configuration of wall and base mounted units, appliances to remain include a highlevel oven and grill with separate induction hob, built-in washing machine, fridge and separate freezer, stainless steel sink and large window taking in pleasant garden views.

The apartment is accessibly located on the ground floor, near to the communal lounge and entrance, garden facing with a private paved patio extending onto the hedge lined communal gardens to the front. Enjoying a sunny Westerly aspect. These views are enjoyed from both the living room and kitchen. An intercom system located in the hallway provides great connectivity with guests and also care assistance.