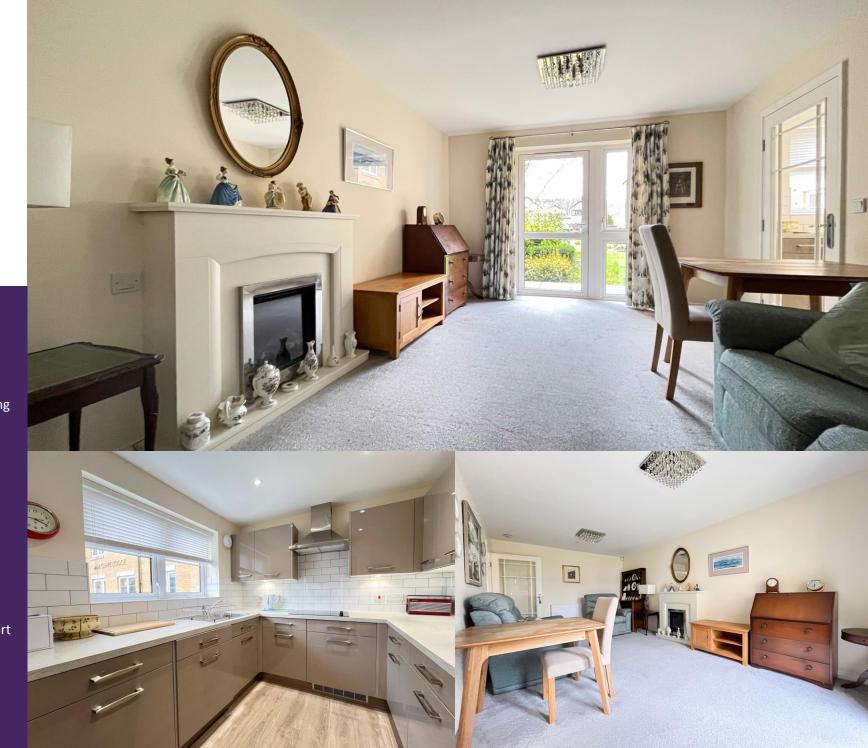

Carpeted entrance HALLWAY with fitted ceiling light with large cloaks cupboard housing the heating manifold, open shelving and sensor light. The main SITTING ROOM enjoys a westerly facing aspect with garden access and views. Enjoying an airy feel with an inset electric fireplace, two fitted ceiling lights, a dining space and door to patio and garden. The KITCHEN with under counter lighting is fitted with a modern configuration of wall and base mounted units, appliances to remain include a highlevel oven and grill with separate induction hob, built-in washing machine, fridge and separate freezer, stainless steel sink and large window taking in pleasant garden views.

The MAIN BEDROOM is a generous double with scenic garden views, fitted lights and walk-in dressing room with an array of useful hanging rails, open pigeonhole shelving and automatic light. The modern WET ROOM comprises high-quality 'Roca' three-piece suite with a low-level WC and matching pedestal wash hand basin, vanity storage under and over with a double corner shower enclosure mains fed with fully tiled walls, chrome heated radiator with light and extractor fan.