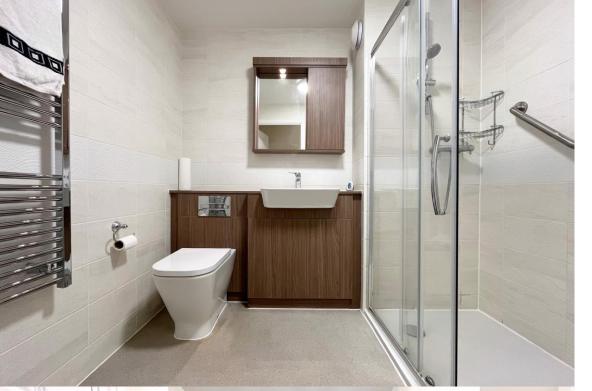

The MAIN BEDROOM is a generous double with scenic garden views, fitted lights and walk-in dressing room with an array of useful hanging rails, open pigeonhole shelving and automatic light. The modern WET ROOM comprises high-quality 'Roca' three-piece suite with a low-level WC and matching pedestal wash hand basin, vanity storage under and over with a double corner shower enclosure mains fed with fully tiled walls, chrome heated radiator with light and extractor fan.