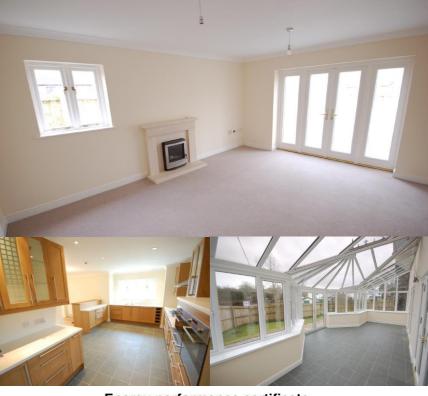

## £2,200.00 PCM

Spacious four Bedroom Detached Family home in a convenient semi rural position in the hamlet of The Herberts. Accommodation: Entrance Hall, Cloakroom, Living Room, Sitting Room, Study, Kitchen/Dining Room, Utility Room and rear Conservatory. To the first floor: Four Bedrooms, Two En Suite Shower Rooms and Family Bathroom. There is a Double Garage and Driveway Parking. Within catchment area for Cowbridge Schools. Unfurnished. EPC Rating C