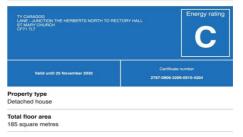

## Energy performance certificate (EPC)

nergy efficiency rating for this property his property's current energy rating is C. It has the potential to be C. se how to improve this property's energy performance,