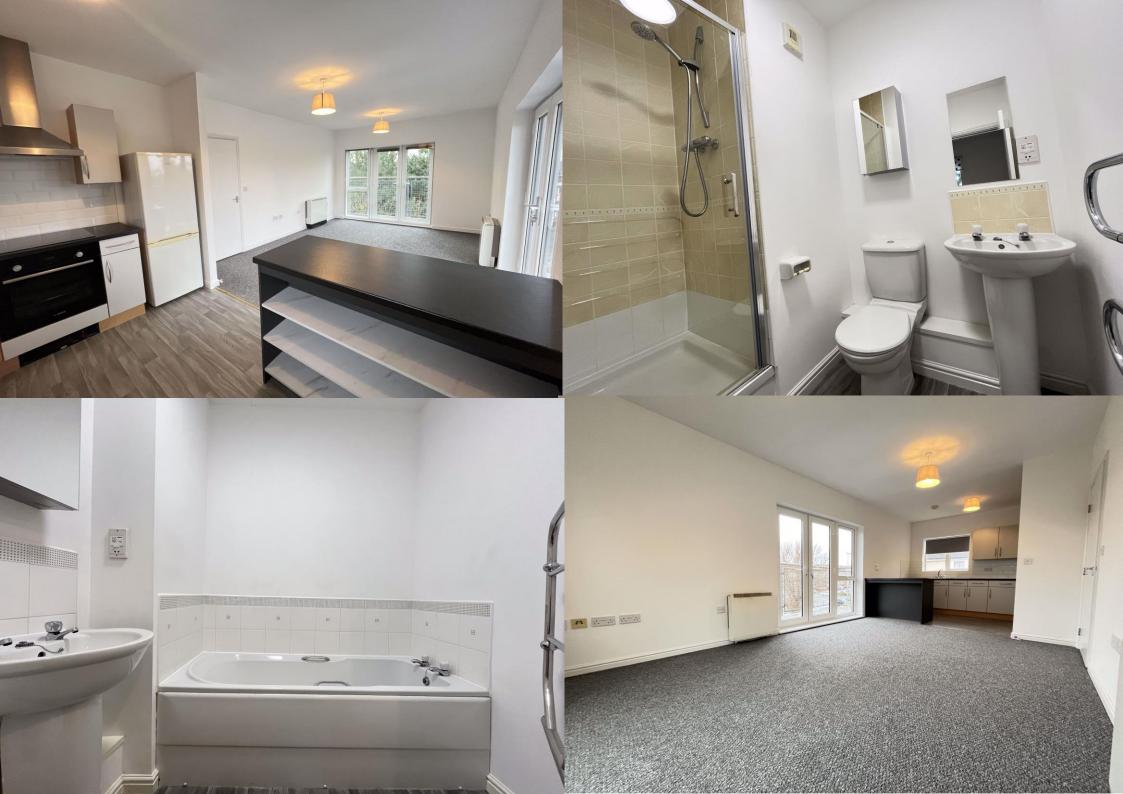

Door to CENTRAL HALLWAY, with airing cupboard and storage cupboard. Doors to recently refurbished open plan living room and kitchen. LIVING ROOM, fitted carpet, two wall mounted storage heaters, double glazed french doors and

windows with acoustic secondary glazing fitted and enclosed Juliet balcony to front and angled outside balcony to side.

Open plan to KITCHEN, range of grey base and wall cupboards (newly fitted) with granite effect roll top work surface, inset stainless steel sink and drainer, new 'Bosch' oven, and induction hob, washer/dryer and fridge/freezer included. Double glazed window to front elevation.

BEDROOM 1 fitted carpet and UPVC double glazed window with secondary glazing, wall mounted heater and door to EN-SUITE SHOWER ROOM.

white suite including low level WC, hand basin, tiled splashback, fully tiled shower cubicle, glazed entry door, timber effect vinyl floor and heated towel rail. DOUBLE BEDROOM 2 fitted carpet, double glazed window with secondary glazing and pendant light. BATHROOM white suite including panelled bath with tiled splashback, pedestal basin, low level WC, timber effect vinyl floor, electric heated towel rail and wall heater.