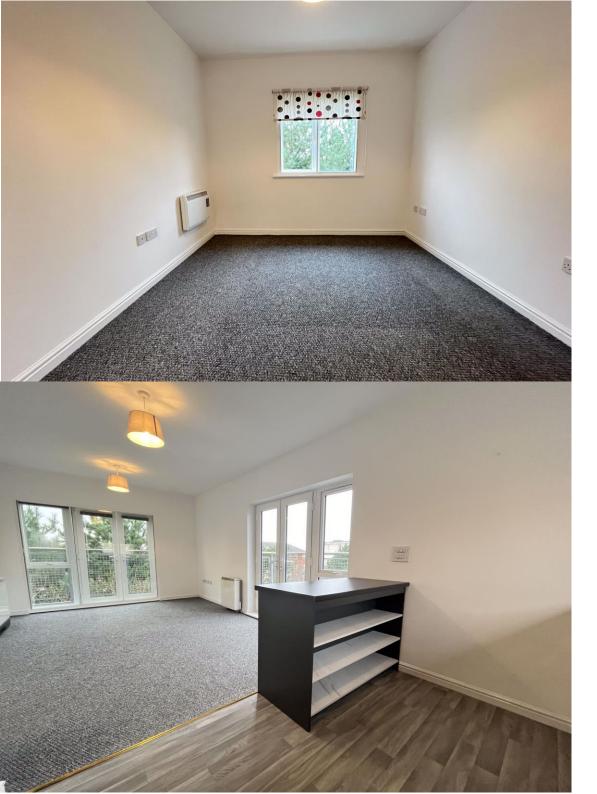

Door to CENTRAL HALLWAY, with airing cupboard and storage cupboard. Doors to recently refurbished open plan living room and kitchen. LIVING ROOM, fitted carpet, two wall mounted storage heaters, double glazed french doors and

windows with acoustic secondary glazing fitted and enclosed Juliet balcony to front and angled outside balcony to side.

Open plan to KITCHEN, range of grey base and wall cupboards (newly fitted) with granite effect roll top work surface, inset stainless steel sink and drainer, new 'Bosch' oven, and induction hob, washer/dryer and fridge/freezer included. Double glazed window to front elevation.

BEDROOM 1 fitted carpet and UPVC double glazed window with secondary glazing, wall mounted heater and door to EN-SUITE SHOWER ROOM.

white suite including low level WC, hand basin, tiled splashback, fully tiled shower cubicle, glazed entry door, timber effect vinyl floor and heated towel rail. DOUBLE BEDROOM 2 fitted carpet, double glazed window with secondary glazing and pendant light. BATHROOM white suite including panelled bath with tiled splashback, pedestal basin, low level WC, timber effect vinyl floor, electric heated towel rail and wall heater.