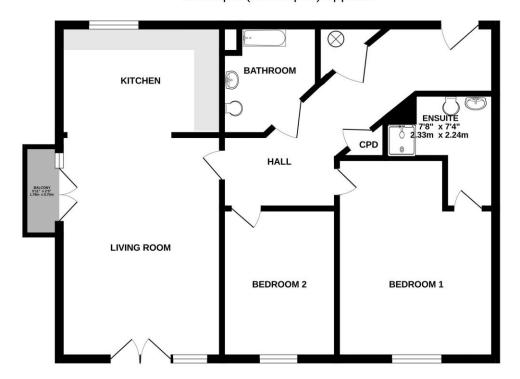

Door to CENTRAL HALLWAY, with airing cupboard and storage cupboard. Doors to recently refurbished open plan living room and kitchen. LIVING ROOM, fitted carpet, two wall mounted storage heaters, double glazed french doors and

windows with acoustic secondary glazing fitted and enclosed Juliet balcony to front and angled outside balcony to side.

Open plan to KITCHEN, range of grey base and wall cupboards (newly fitted) with granite effect roll top work surface, inset stainless steel sink and drainer, new 'Bosch' oven, and induction hob, washer/dryer and fridge/freezer included. Double glazed window to front elevation.

BEDROOM 1 fitted carpet and UPVC double glazed window with secondary glazing, wall mounted heater and door to EN-SUITE SHOWER ROOM.

white suite including low level WC, hand basin, tiled splashback, fully tiled shower cubicle, glazed entry door, timber effect vinyl floor and heated towel rail. DOUBLE BEDROOM 2 fitted carpet, double glazed window with secondary glazing and pendant light. BATHROOM white suite including panelled bath with tiled splashback, pedestal basin, low level WC, timber effect vinyl floor, electric heated towel rail and wall heater.

# SECOND FLOOR APARTMENT 644 sq.ft. (59.8 sq.m.) approx.