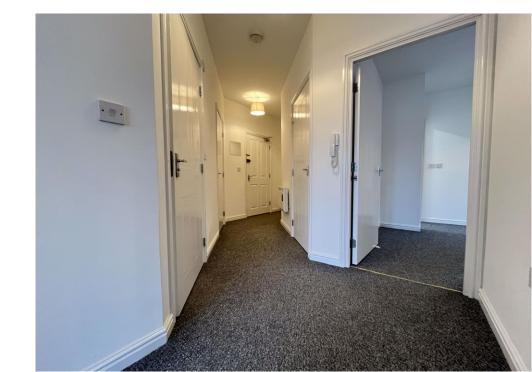

Door to CENTRAL HALLWAY, with airing cupboard and storage cupboard. Doors to recently refurbished open plan living room and kitchen. LIVING ROOM, fitted carpet, two wall mounted storage heaters, double glazed french doors and

windows with acoustic secondary glazing fitted and enclosed Juliet balcony to front and angled outside balcony to side.

Open plan to KITCHEN, range of grey base and wall cupboards (newly fitted) with granite effect roll top work surface, inset stainless steel sink and drainer, new 'Bosch' oven, and induction hob, washer/dryer and fridge/freezer included. Double glazed window to front elevation.