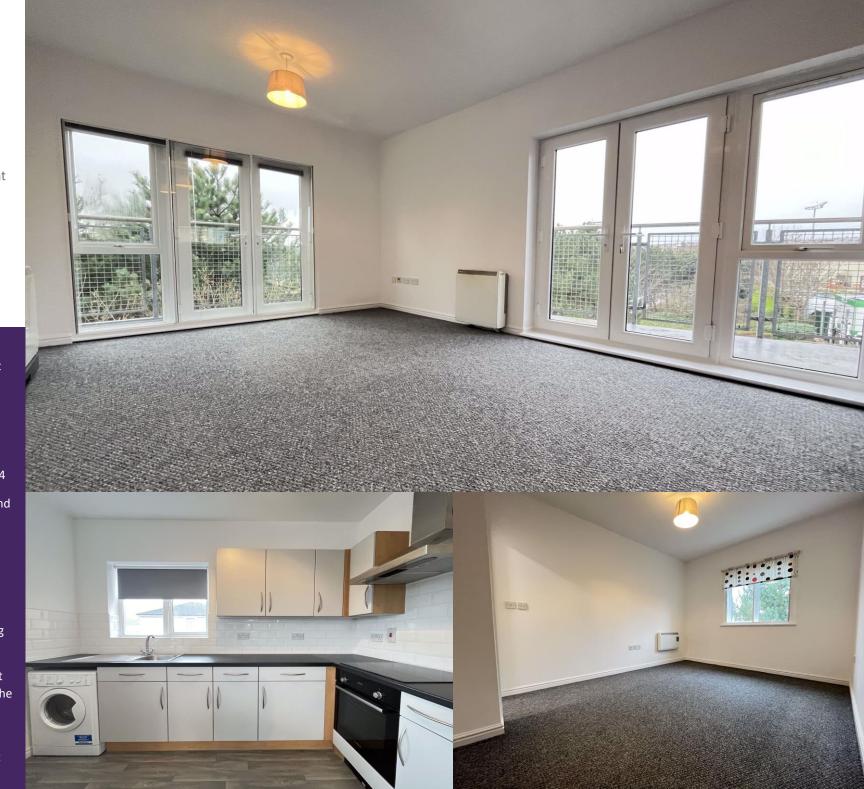

Recently redecorated throughout

Upgraded kitchen, breakfast bar peninsula with 'Bosch' oven and hob

Secondary glazing fitted to bedrooms and living room in 2024

Hallway, open plan living room and kitchen with balcony

Door to CENTRAL HALLWAY, with airing cupboard and storage cupboard. Doors to recently refurbished open plan living room and kitchen. LIVING ROOM, fitted carpet, two wall mounted storage heaters, double glazed french doors and

windows with acoustic secondary glazing fitted and enclosed Juliet balcony to front and angled outside balcony to side.

Open plan to KITCHEN, range of grey base and wall cupboards (newly fitted) with granite effect roll top work surface, inset stainless steel sink and drainer, new 'Bosch' oven, and induction hob, washer/dryer and fridge/freezer included. Double glazed window to front elevation.

BEDROOM 1 fitted carpet and UPVC double glazed window with secondary glazing, wall mounted heater and door to EN-SUITE SHOWER ROOM.

white suite including low level WC, hand basin, tiled splashback, fully tiled shower cubicle, glazed entry door, timber effect vinyl floor and heated towel rail. DOUBLE BEDROOM 2 fitted carpet, double glazed window with secondary glazing and pendant light. BATHROOM white suite including panelled bath with tiled splashback, pedestal basin, low level WC, timber effect vinyl floor, electric heated towel rail and wall heater.