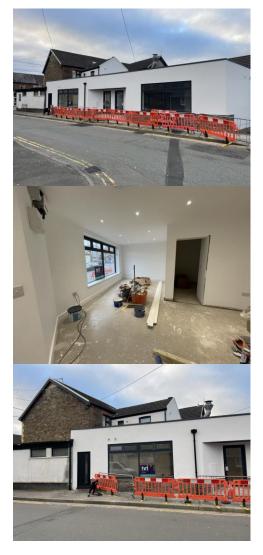

# Description

The property comprises a single-storey building with two individual lock up retail shops. Each unit contains a kitchen, WC and storage area.

The property is still under construction with the competition date being early Jan 2025.