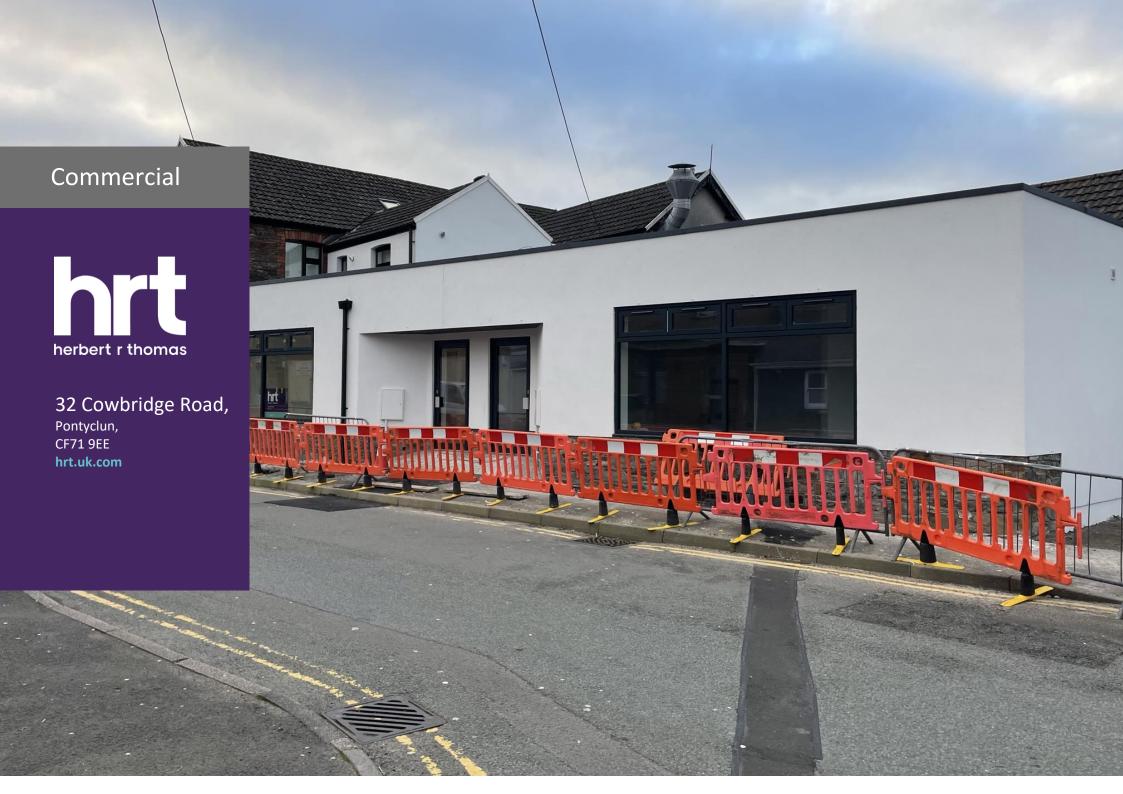

# 32 Cowbridge Road, Pontyclun

**Annual Rental** 

£11,000 (Per Unit)

## Location

For Sat Nav users: Postcode CF71 9EE

The property is situated in a highly prominent and convenient location just off Cowbridge Road within Pontyclun.

The sought after district centre of Pontyclun is conveniently located lying approximately 5 miles North of Cowbridge, 1 mile South of Talbot Green and 2 miles South of Llantrisant with Junction 34 of the M4 Motorway lying within approximately 21/2 miles. Nearby occupiers include Tesco, Co-op, Dominoes and many other Independent occupiers.

# Description

The property comprises a single-storey building with two individual lock up retail shops. Each unit contains a kitchen, WC and storage area.

The property is still under construction with the competition date being early Jan 2025.