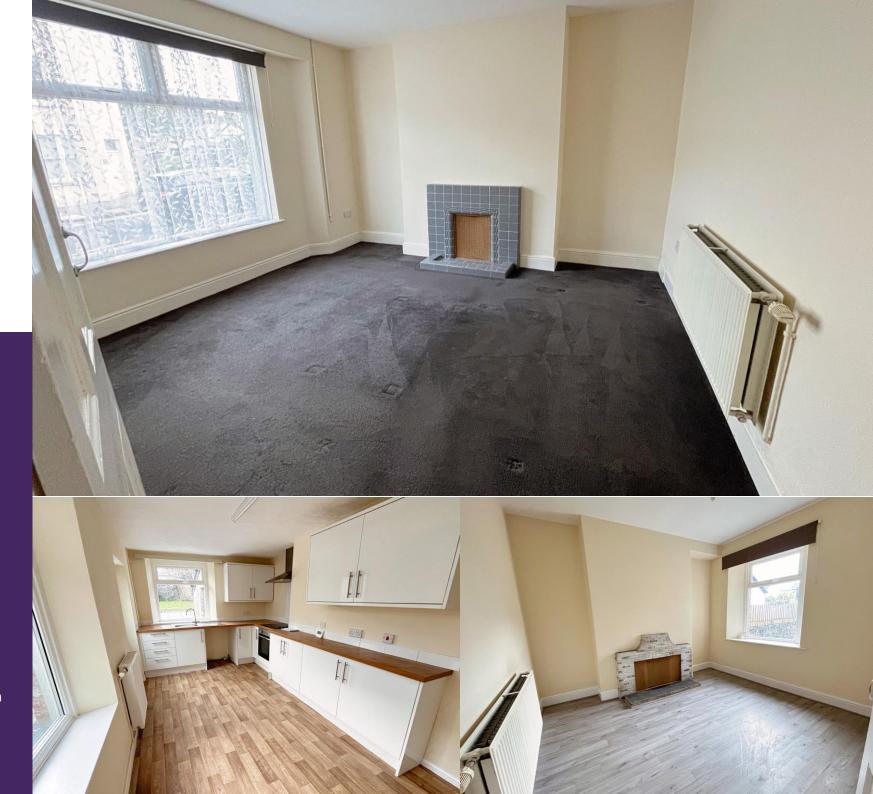

Stone built, mid terraced, three bedroom Eastgate cottage, well located with easy walking access to Cowbridge High Street and amenities.

Wide pavement access to a UPVC double glazed entrance door leading to HALLWAY, traditional spindle staircase to first floor and original panelled doors to front LIVING ROOM, double glazed window to front elevation, tiled fire place surround,

GROUND FLOOR 467 sq.ft. (43.4 sq.m.) approx.

hearth and high ceiling. Separate SITTING ROOM tiled fire place surround and hearth, timber effect laminate floor, high ceiling height with double glazed window to rear garden. Rear KITCHEN/BREAKFAST ROOM modern white base and wall cupboards with wood block effect worktops, splashback and stainless steel sink. Integrated single oven, ceramic hob and extractor