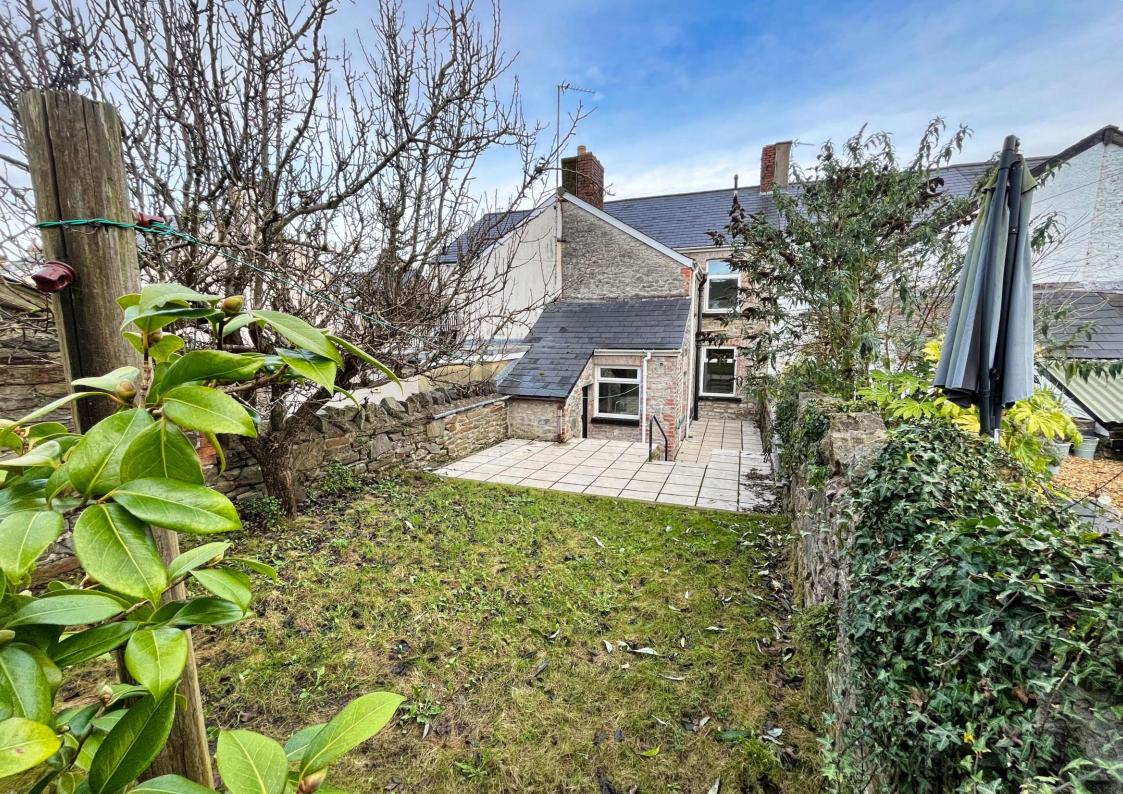

Stone-wall enclosed South West rear facing garden with paved sitting area and lawn. Stone built lean to store.