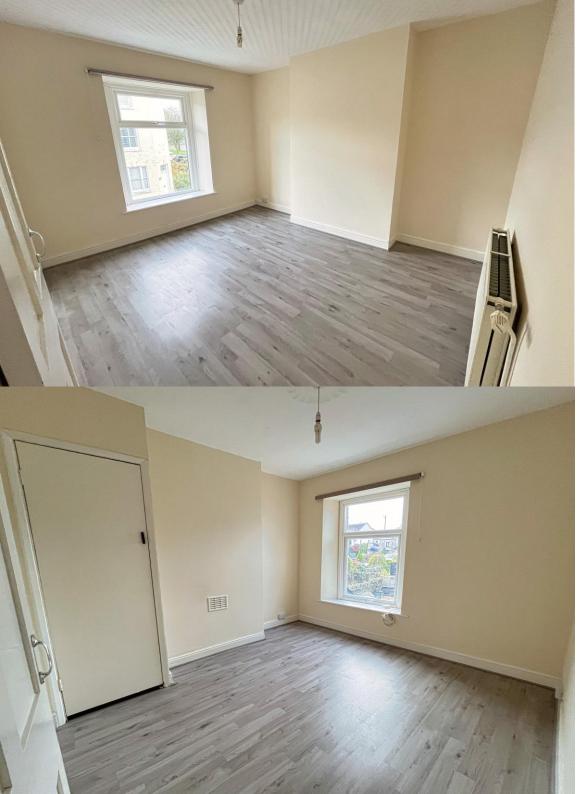

1ST FLOOR 419 sq.ft. (38.9 sq.m.) approx.

fan, space for dishwasher, UPVC double glazed window and door to rear garden.

Split level landing with loft hatch and doors to double BEDROOM ONE laminate floor and double glazed window to front elevation. Double BEDROOM TWO airing cupboard with modern "Vaillant" mains gas combination boiler and double glazed window to rear. BEDROOM THREE laminate floor and aspect to front. Large BATHROOM modern white suite including U-shaped bath with electric shower and glazed shower screen over, wash hand basin with vanity cupboard and low level WC, part tiled walls, tile effect vinyl floor and frosted double glazed window.