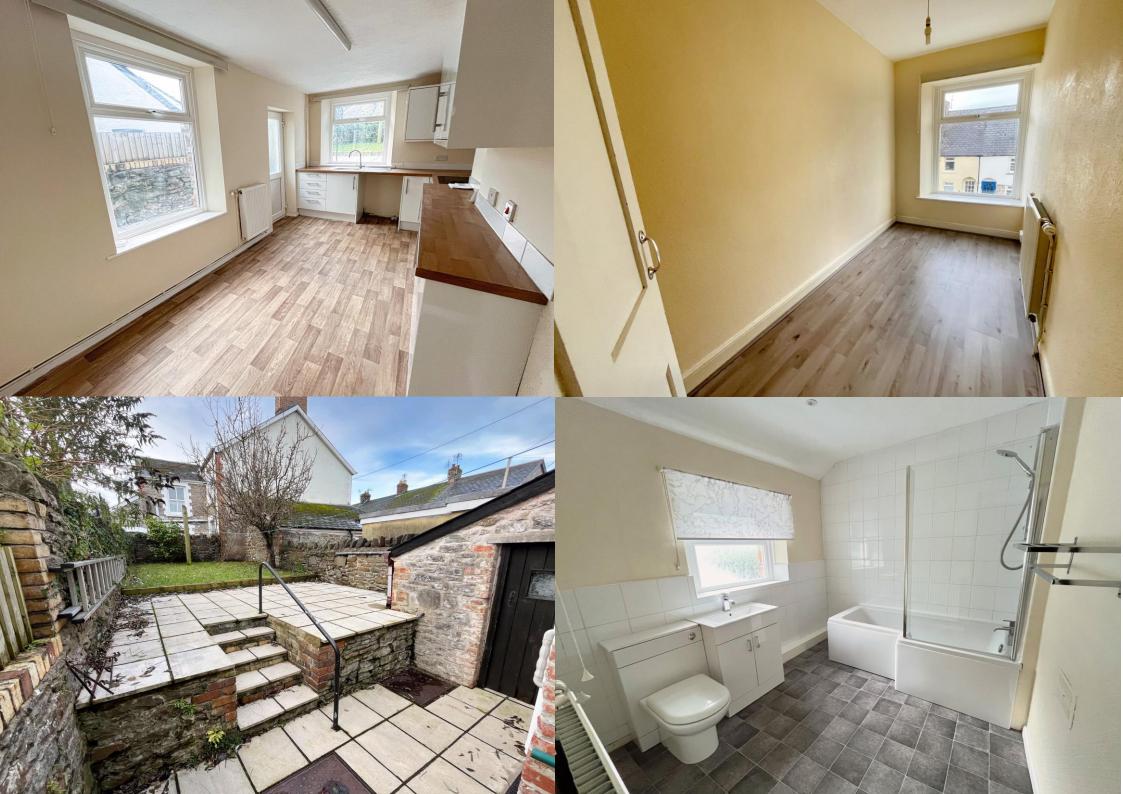

Stone built, mid terraced, three bedroom Eastgate cottage, well located with easy walking access to Cowbridge High Street and amenities.

Wide pavement access to a UPVC double glazed entrance door leading to HALLWAY, traditional spindle staircase to first floor and original panelled doors to front LIVING ROOM, double glazed window to front elevation, tiled fire place surround,

GROUND FLOOR 467 sq.ft. (43.4 sq.m.) approx.

hearth and high ceiling. Separate SITTING ROOM tiled fire place surround and hearth, timber effect laminate floor, high ceiling height with double glazed window to rear garden. Rear KITCHEN/BREAKFAST ROOM modern white base and wall cupboards with wood block effect worktops, splashback and stainless steel sink. Integrated single oven, ceramic hob and extractor

1ST FLOOR 419 sq.ft. (38.9 sq.m.) approx.

fan, space for dishwasher, UPVC double glazed window and door to rear garden.

Split level landing with loft hatch and doors to double BEDROOM ONE laminate floor and double glazed window to front elevation. Double BEDROOM TWO airing cupboard with modern "Vaillant" mains gas combination boiler and double glazed window to rear. BEDROOM THREE laminate floor and aspect to front. Large BATHROOM modern white suite including U-shaped bath with electric shower and glazed shower screen over, wash hand basin with vanity cupboard and low level WC, part tiled walls, tile effect vinyl floor and frosted double glazed window.

Stone-wall enclosed South West rear facing garden with paved sitting area and lawn. Stone built lean to store.