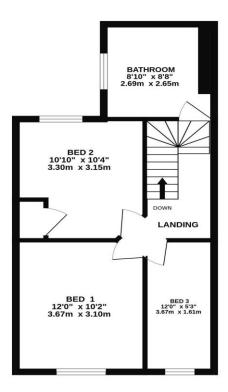

Entrance hall and front living room, separate sitting room, rear kitchen/breakfast room, landing, 3 bedrooms and large bathroom

Roadside parking

Stone walled, paved and lawned rear garden

Convenient location within walking access to town centre

GROUND FLOOR 467 sq.ft. (43.4 sq.m.) approx.

hearth and high ceiling. Separate SITTING ROOM tiled fire place surround and hearth, timber effect laminate floor, high ceiling height with double glazed window to rear garden. Rear KITCHEN/BREAKFAST ROOM modern white base and wall cupboards with wood block effect worktops, splashback and stainless steel sink. Integrated single oven, ceramic hob and extractor

1ST FLOOR 419 sq.ft. (38.9 sq.m.) approx.

fan, space for dishwasher, UPVC double glazed window and door to rear garden.

Split level landing with loft hatch and doors to double BEDROOM ONE laminate floor and double glazed window to front elevation. Double BEDROOM TWO airing cupboard with modern "Vaillant" mains gas combination boiler and double glazed window to rear. BEDROOM THREE laminate floor and aspect to front. Large BATHROOM modern white suite including U-shaped bath with electric shower and glazed shower screen over, wash hand basin with vanity cupboard and low level WC, part tiled walls, tile effect vinyl floor and frosted double glazed window.