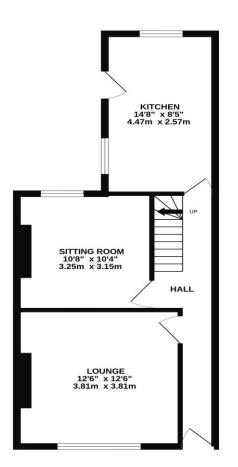

GROUND FLOOR 467 sq.ft. (43.4 sq.m.) approx.

hearth and high ceiling. Separate SITTING ROOM tiled fire place surround and hearth, timber effect laminate floor, high ceiling height with double glazed window to rear garden. Rear KITCHEN/BREAKFAST ROOM modern white base and wall cupboards with wood block effect worktops, splashback and stainless steel sink. Integrated single oven, ceramic hob and extractor

1ST FLOOR 419 sq.ft. (38.9 sq.m.) approx.

fan, space for dishwasher, UPVC double glazed window and door to rear garden.

Split level landing with loft hatch and doors to double BEDROOM ONE laminate floor and double glazed window to front elevation. Double BEDROOM TWO airing cupboard with modern "Vaillant" mains gas combination boiler and double glazed window to rear. BEDROOM THREE laminate floor and aspect to front. Large BATHROOM modern white suite including U-shaped bath with electric shower and glazed shower screen over, wash hand basin with vanity cupboard and low level WC, part tiled walls, tile effect vinyl floor and frosted double glazed window.