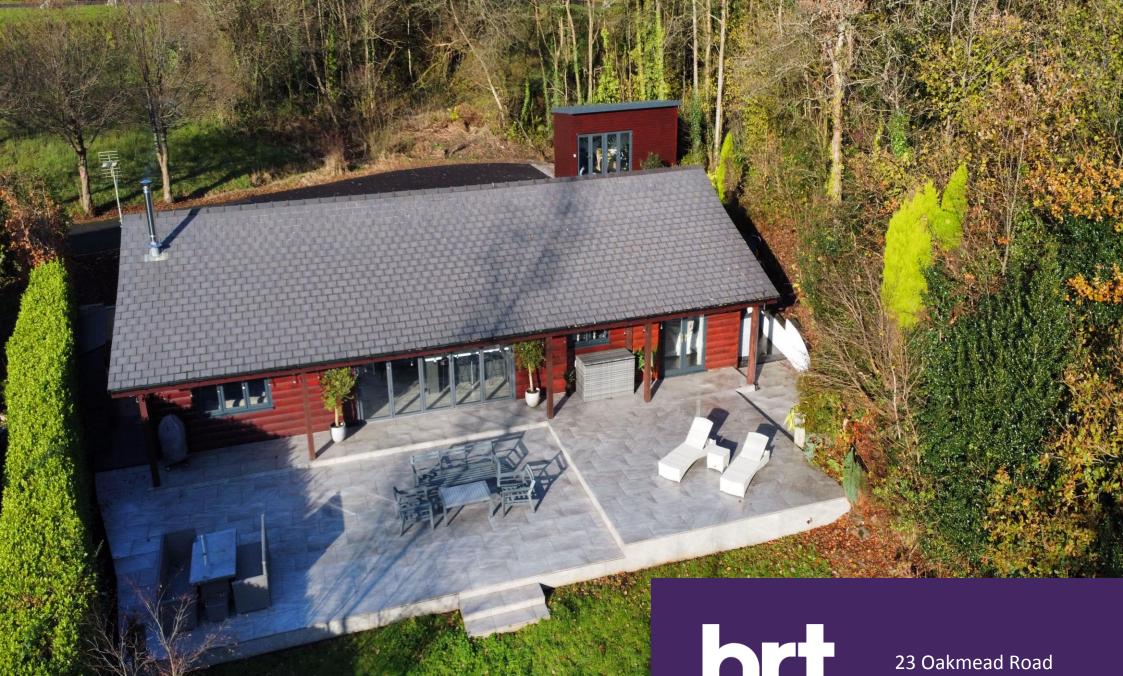

## 23 Oakmead Road

Asking price **£615,000** 

A unique opportunity to purchase a three bedroom detached, single story log cabin within this highly soughtafter development, with private Southerly facing garden and views of the lake.

This unique three bedroom detached single story log cabin, is situated on a private garden plot within this most sought after gated development. Located in tranquil settings above the conveniently located village of Llanharan with excellent commuting options via road and rail. An internal viewing of this property is essential to appreciate this individual lifestyle home.

The detached GARDEN ROOM/GYM/HOME OFFICE with bi-fold doors, is a versatile and useful room, which can serve a multitude of uses. The rear garden which lies in a Southerly direction and enjoys views towards the lake, has a large full width paved patio extending from the rear of the property with it's sheltered overhang porch. Steps lead down from the patio to a lawn. The garden is boarded by neat laurel hedgerows and mature woodland.