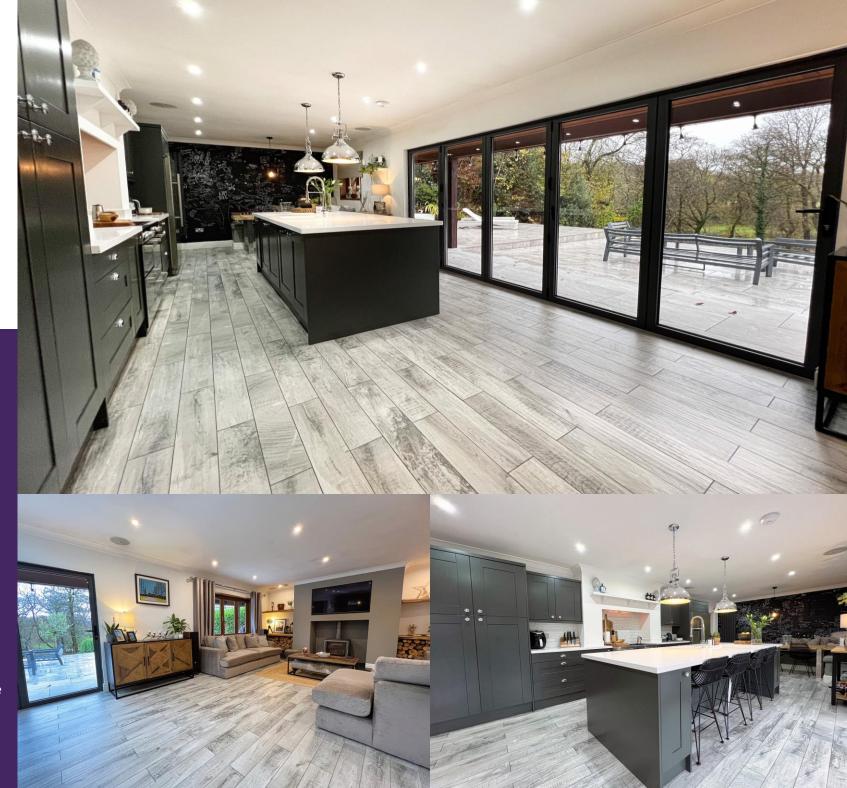

The beautifully presented accommodation comprises: ENTRANCE HALL with high gloss porcelain tiled floors. Glazed double doors lead into the impressive open plan KITCHEN/DINING/LIVING ROOM. This spacious room has windows and bifold doors giving access and views into the private rear garden and towards the lake. In the living area is a woodburning stove set within the fireplace. The kitchen offers an extensive range of

anthracite coloured base, larder, wall mounted and island units, with complimenting white Quartz work surfaces, extending to a breakfast bar on the island. Space and plumbing for Range cooker and American style fridge/freezer. Integrated dishwasher and space for washing machine. The room has light ash effect ceramic tile flooring throughout.