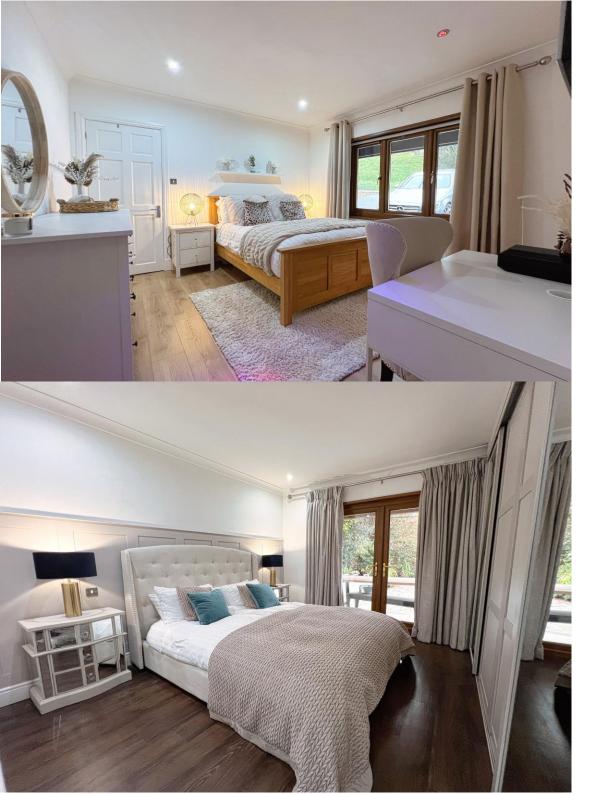

Off the dining area is a hallway with double doors into storage cupboard, flanked by bedrooms one and two. BEDROOM ONE is an impressive room with French doors giving access and views into the rear garden. It has a fitted range of wardrobe furniture plus benefits from a walk-in wardrobe cupboard and an EN-SUITE BATHROOM housing a white four piece suite, which includes a fully tiled shower area with mains powered

rainfall shower, plus a contemporary freestanding style bath. BEDROOM TWO with window to front also benefits from a walkin wardrobe cupboard with fitted hanging and shelf space plus an ENSUITE SHOWER ROOM housing a white three piece suite including fully tiled corner shower cubicle. BEDROOM THREE is accessed from the entrance hall. It has a window to front and benefits from an EN-SUITE SHOWER ROOM which has window to front and a white three piece suite. Finally off the hallway is a ground floor CLOAKROOM, housing low-level WC and sink unit. Outside the property boasts a generous sized garden plot. To the front is a large brick behaviour forecourt offering ample parking space for many vehicles.