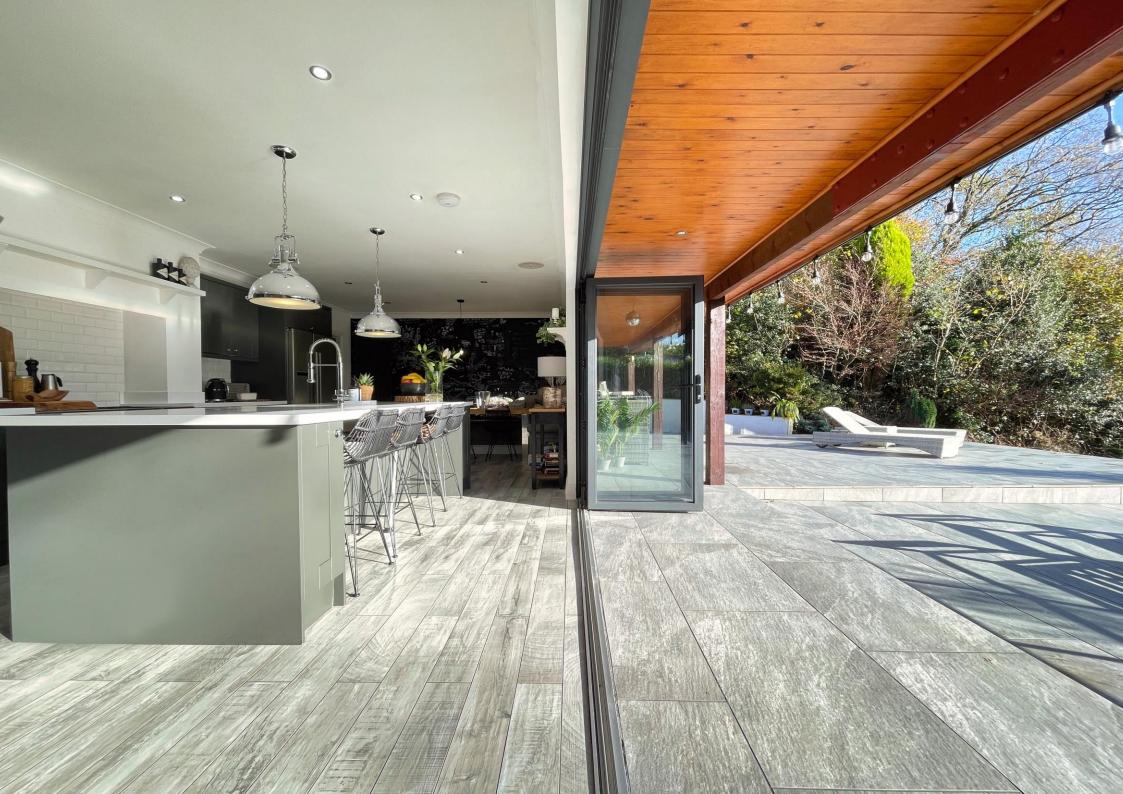

The beautifully presented accommodation comprises: ENTRANCE HALL with high gloss porcelain tiled floors. Glazed double doors lead into the impressive open plan KITCHEN/DINING/LIVING ROOM. This spacious room has windows and bifold doors giving access and views into the private rear garden and towards the lake. In the living area is a woodburning stove set within the fireplace. The kitchen offers an extensive range of

The detached GARDEN ROOM/GYM/HOME OFFICE with bi-fold doors, is a versatile and useful room, which can serve a multitude of uses. The rear garden which lies in a Southerly direction and enjoys views towards the lake, has a large full width paved patio extending from the rear of the property with it's sheltered overhang porch. Steps lead down from the patio to a lawn. The garden is boarded by neat laurel hedgerows and mature woodland.