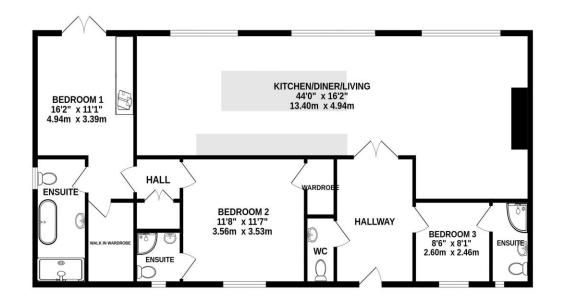

Off the dining area is a hallway with double doors into storage cupboard, flanked by bedrooms one and two. BEDROOM ONE is an impressive room with French doors giving access and views into the rear garden. It has a fitted range of wardrobe furniture plus benefits from a walk-in wardrobe cupboard and an EN-SUITE BATHROOM housing a white four piece suite, which includes a fully tiled shower area with mains powered

rainfall shower, plus a contemporary freestanding style bath. BEDROOM TWO with window to front also benefits from a walkin wardrobe cupboard with fitted hanging and shelf space plus an ENSUITE SHOWER ROOM housing a white three piece suite including fully tiled corner shower cubicle. BEDROOM THREE is accessed from the entrance hall. It has a window to front and benefits from an EN-SUITE SHOWER ROOM which has window to front and a white three piece suite. Finally off the hallway is a ground floor CLOAKROOM, housing low-level WC and sink unit. Outside the property boasts a generous sized garden plot. To the front is a large brick behaviour forecourt offering ample parking space for many vehicles.

GROUND FLOOR 1327 sq.ft. (123.3 sq.m.) approx.