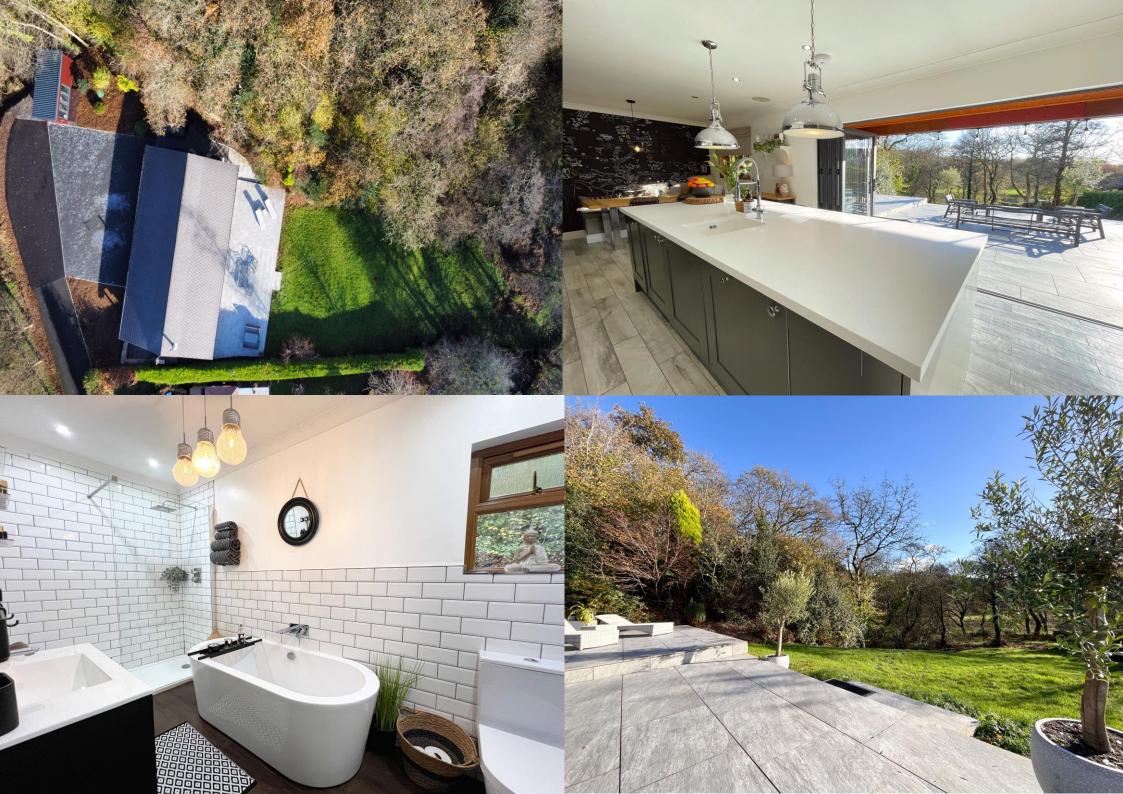

The beautifully presented accommodation comprises: ENTRANCE HALL with high gloss porcelain tiled floors. Glazed double doors lead into the impressive open plan KITCHEN/DINING/LIVING ROOM. This spacious room has windows and bifold doors giving access and views into the private rear garden and towards the lake. In the living area is a woodburning stove set within the fireplace. The kitchen offers an extensive range of

anthracite coloured base, larder, wall mounted and island units, with complimenting white Quartz work surfaces, extending to a breakfast bar on the island. Space and plumbing for Range cooker and American style fridge/freezer. Integrated dishwasher and space for washing machine. The room has light ash effect ceramic tile flooring throughout.

The detached GARDEN ROOM/GYM/HOME OFFICE with bi-fold doors, is a versatile and useful room, which can serve a multitude of uses. The rear garden which lies in a Southerly direction and enjoys views towards the lake, has a large full width paved patio extending from the rear of the property with it's sheltered overhang porch. Steps lead down from the patio to a lawn. The garden is boarded by neat laurel hedgerows and mature woodland.