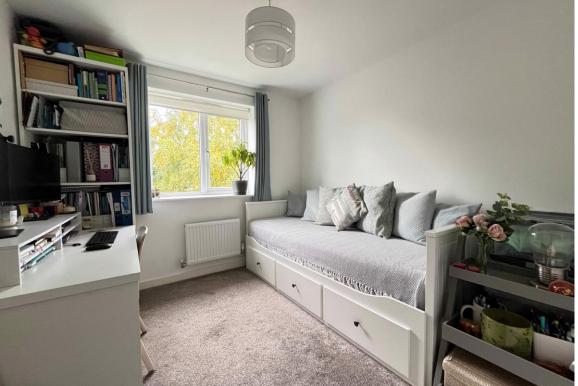

To the front of the property lies double BEDROOM ONE with good proportions and a recess that currently houses a triple wardrobe. Two windows take in high-level views over the driveway and green open space beyond. BEDROOM TWO and BEDROOM THREE are at the rear of the house; bedroom two is a balanced double bedroom with fitted carpet, pendant light and views directly to the garden. Bedroom three is a single, well-decorated room with pendant light and again, window to the rear garden.