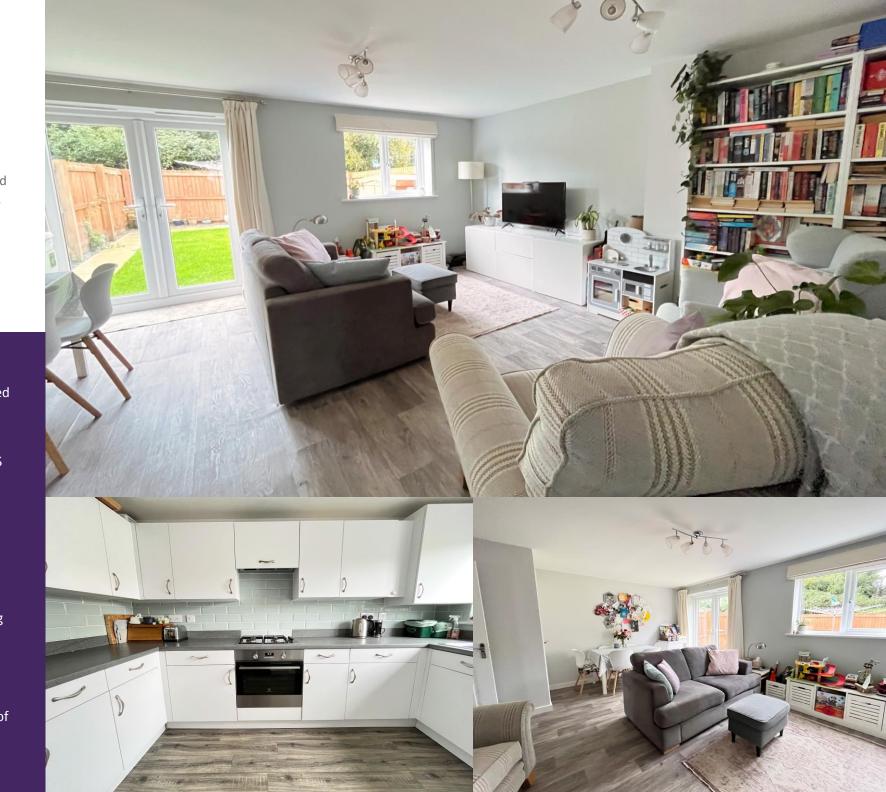

Modern-built and presented beautifully throughout

Ground floor accommodation compriseS an entrance hall, WC, KKtchen, rear facing living/dining room with access to the garden

The first floor offers three bedrooms and bathroom

Side by side double parking to the front

Landscaped, enclosed rear garden

Situated on the periphery of Llantwit Major

Pitched canopied entrance with part glazed front door opening to entrance HALLWAY with wooden style flooring continuing through the entirety of the ground floor with, stylish low-level tiling to dado height, pendant ceiling light, stairs rising to the first floor landing and a WC just off. The WC comprises a wall-mounted hand basin with mixer tap over, WC to the side with high-level frosted window access to the fuse board. Door to the KITCHEN comprising a modern white set of wall and base mounted units, stone effect countertop, subway tiles, splashback with inset oven, gas hob, provision for washing machine and plumbed white goods with a one and a half bowl stainless steel sink, large window with views to the front driveway and onwards to the green open space. To the rear lies a generously proportioned LIVING/ DINING ROOM with ceiling lights fitted, access to useful under stairs cupboard with a window overlooking the rear garden and glazed doors opening directly out. The first floor landing has access to an airing cupboard attic and pulldown ladder.