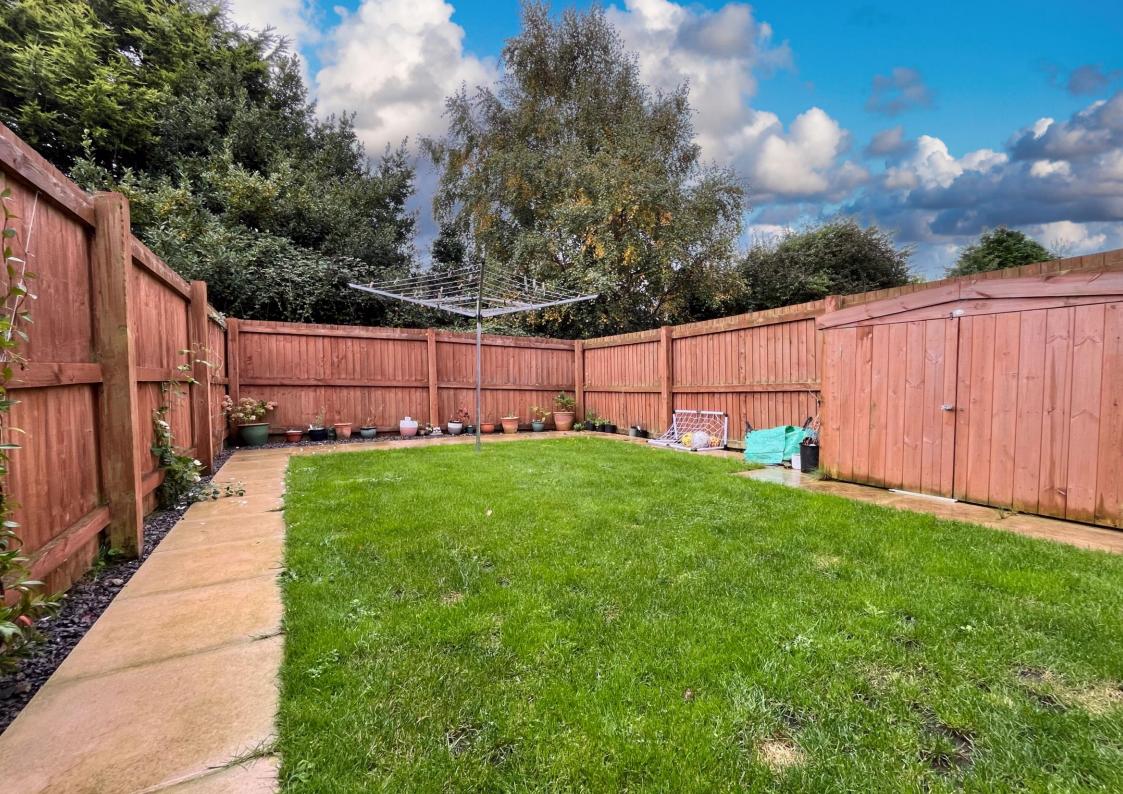

The front of the property benefits from a double driveway made up of block pavia and slate lined flower beds on the approach to the front door. Gated access from the side leads to a landscaped rear garden with a central grass lawn, patio and paved pathway wrapping around and quality fencing to the boundaries.