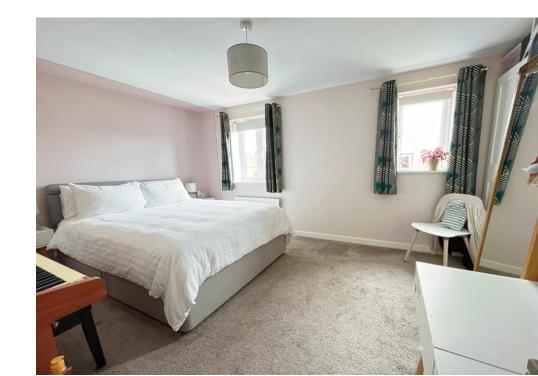

To the front of the property lies double BEDROOM ONE with good proportions and a recess that currently houses a triple wardrobe. Two windows take in high-level views over the driveway and green open space beyond. BEDROOM TWO and BEDROOM THREE are at the rear of the house; bedroom two is a balanced double bedroom with fitted carpet, pendant light and views directly to the garden. Bedroom three is a single, well-decorated room with pendant light and again, window to the rear garden.