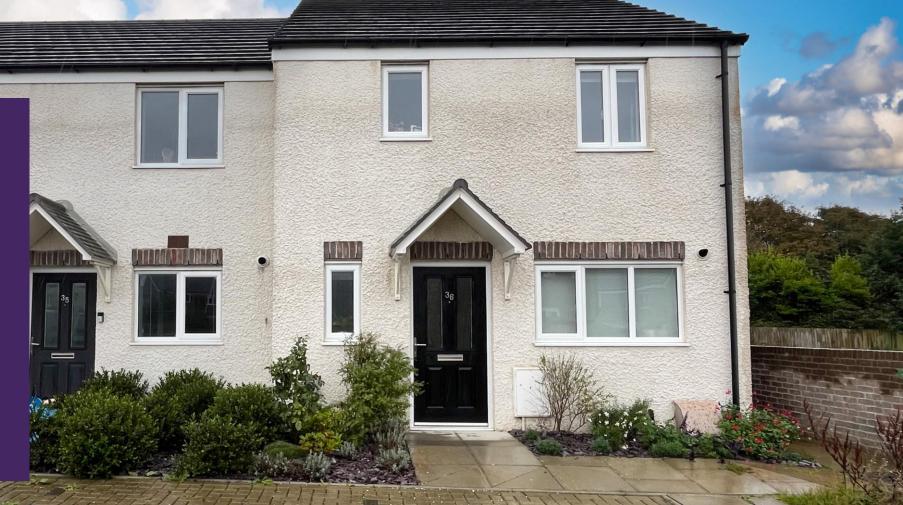

## Asking price £265,000

A modern-built, three bedroom, end link home offering stylish upgrades, double driveway parking, private rear garden with great connectivity to all the amenities of Llantwit Major.

Side by side double parking to the front

Landscaped, enclosed rear garden

Situated on the periphery of Llantwit Major

Pitched canopied entrance with part glazed front door opening to entrance HALLWAY with wooden style flooring continuing through the entirety of the ground floor with, stylish low-level tiling to dado height, pendant ceiling light, stairs rising to the first floor landing and a WC just off. The WC comprises a wall-mounted hand basin with mixer tap over, WC to the side with high-level frosted window access to the fuse board. Door to the KITCHEN comprising a modern white set of wall and base mounted units, stone effect countertop, subway tiles, splashback with inset oven, gas hob, provision for washing machine and plumbed white goods with a one and a half bowl stainless steel sink, large window with views to the front driveway and onwards to the green open space. To the rear lies a generously proportioned LIVING/ DINING ROOM with ceiling lights fitted, access to useful under stairs cupboard with a window overlooking the rear garden and glazed doors opening directly out. The first floor landing has access to an airing cupboard attic and pulldown ladder.