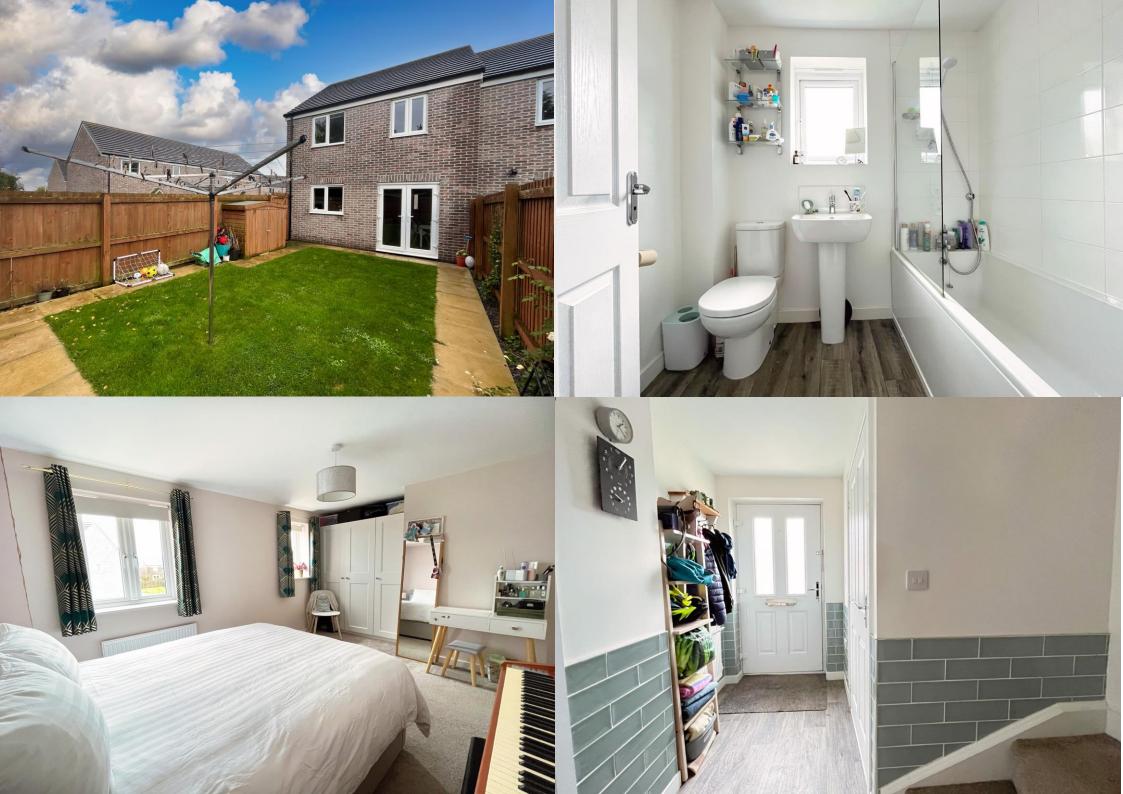

Side by side double parking to the front

Landscaped, enclosed rear garden

Situated on the periphery of Llantwit Major

Pitched canopied entrance with part glazed front door opening to entrance HALLWAY with wooden style flooring continuing through the entirety of the ground floor with, stylish low-level tiling to dado height, pendant ceiling light, stairs rising to the first floor landing and a WC just off. The WC comprises a wall-mounted hand basin with mixer tap over, WC to the side with high-level frosted window access to the fuse board. Door to the KITCHEN comprising a modern white set of wall and base mounted units, stone effect countertop, subway tiles, splashback with inset oven, gas hob, provision for washing machine and plumbed white goods with a one and a half bowl stainless steel sink, large window with views to the front driveway and onwards to the green open space. To the rear lies a generously proportioned LIVING/ DINING ROOM with ceiling lights fitted, access to useful under stairs cupboard with a window overlooking the rear garden and glazed doors opening directly out. The first floor landing has access to an airing cupboard attic and pulldown ladder.

To the front of the property lies double BEDROOM ONE with good proportions and a recess that currently houses a triple wardrobe. Two windows take in high-level views over the driveway and green open space beyond. BEDROOM TWO and BEDROOM THREE are at the rear of the house; bedroom two is a balanced double bedroom with fitted carpet, pendant light and views directly to the garden. Bedroom three is a single, well-decorated room with pendant light and again, window to the rear garden.

The front of the property benefits from a double driveway made up of block pavia and slate lined flower beds on the approach to the front door. Gated access from the side leads to a landscaped rear garden with a central grass lawn, patio and paved pathway wrapping around and quality fencing to the boundaries.