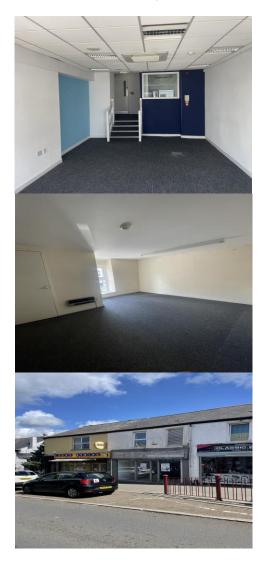

### Description

The property comprises a vacant retail property arranged over the ground and first floor. First floor ancillary accommodation includes a kitchen and w.c. facilities.

The property also benefits from suspended ceilings, spotlights and is carpeted throughout.

#### Accommodation

|             | sq.m | sq.ft |
|-------------|------|-------|
| Retail area | 41   | 450   |
| Store Room  | 11   | 124   |
| First Floor | 28   | 135   |
| Total NIA   | 80   | 709   |