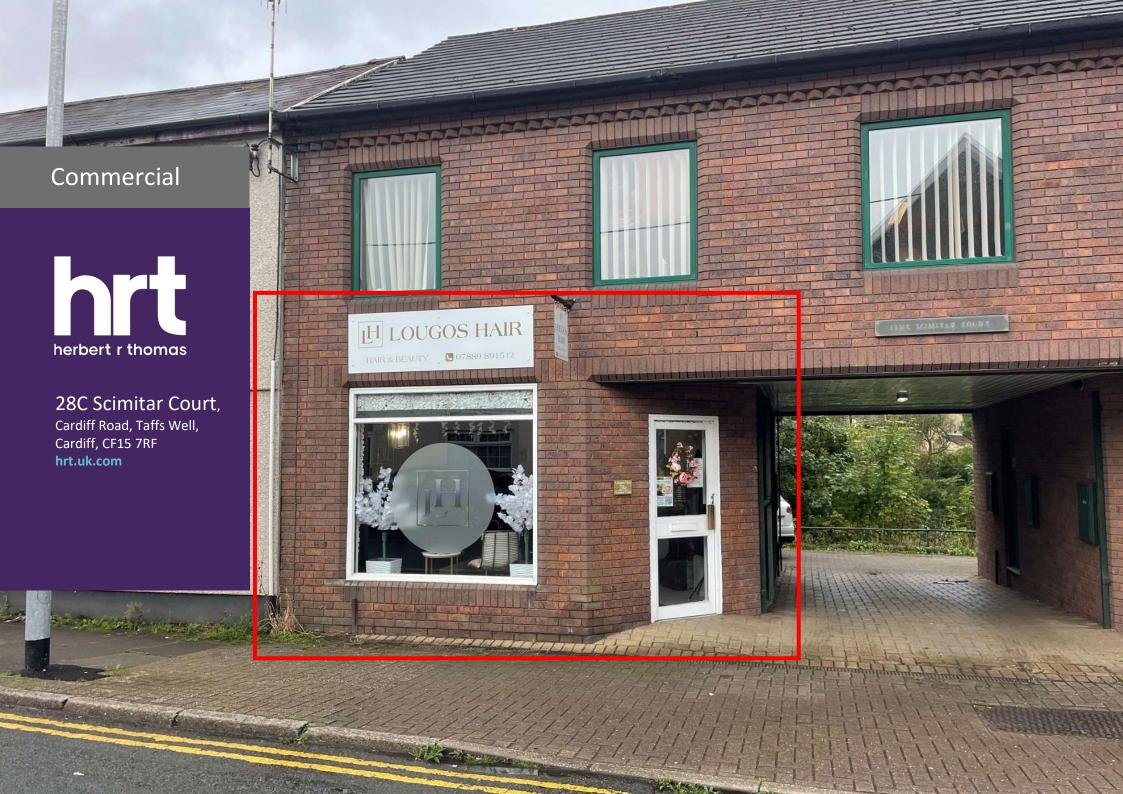

# 28C Scimitar Court, Cardiff Road

Weekly Rental of £160

#### Location

For Sat Nav users: Postcode CF15 7RF

Situated within the buoyant town of Taffs Well, this unit presents a unique opportunity to run a retail business, just a stone's throw from the M4.

Taffs Well is strategically located just off the A470 Cardiff to Merthyr Tydfil dual carriageway. Junction 32 of the M4 motorway lies approximately 3 miles to the south.

The premises is set within a predominant retail area being nearby to both national and local businesses and has the benefit of a large volume of footfall.

# Description

The premises is a ground floor retail unit benefitting from mains electricity and water. There is wooden flooring throughout with painted walls and ceiling. The main retail area has a large aluminium framed window to the front elevation. To the rear of the retail area is a storage cupboard, staff kitchen area and WC.