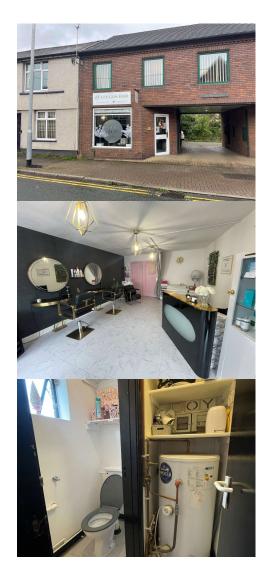

# Description

The premises is a ground floor retail unit benefitting from mains electricity and water. There is wooden flooring throughout with painted walls and ceiling. The main retail area has a large aluminium framed window to the front elevation. To the rear of the retail area is a storage cupboard, staff kitchen area and WC.

The premises comes with the benefit of one car parking space to the rear of the property.