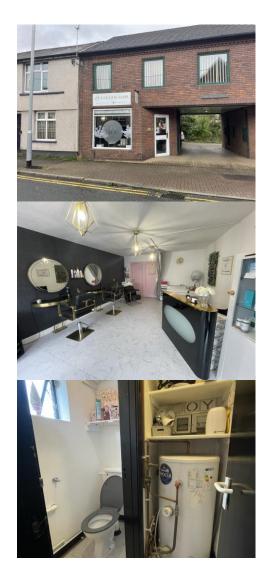

## Description

The premises is a ground floor retail unit benefitting from mains electricity and water. There is wooden flooring throughout with painted walls and ceiling. The main retail area has a large aluminium framed window to the front elevation. To the rear of the retail area is a storage cupboard, staff kitchen area and WC.

The premises comes with the benefit of one car parking space to the rear of the property.