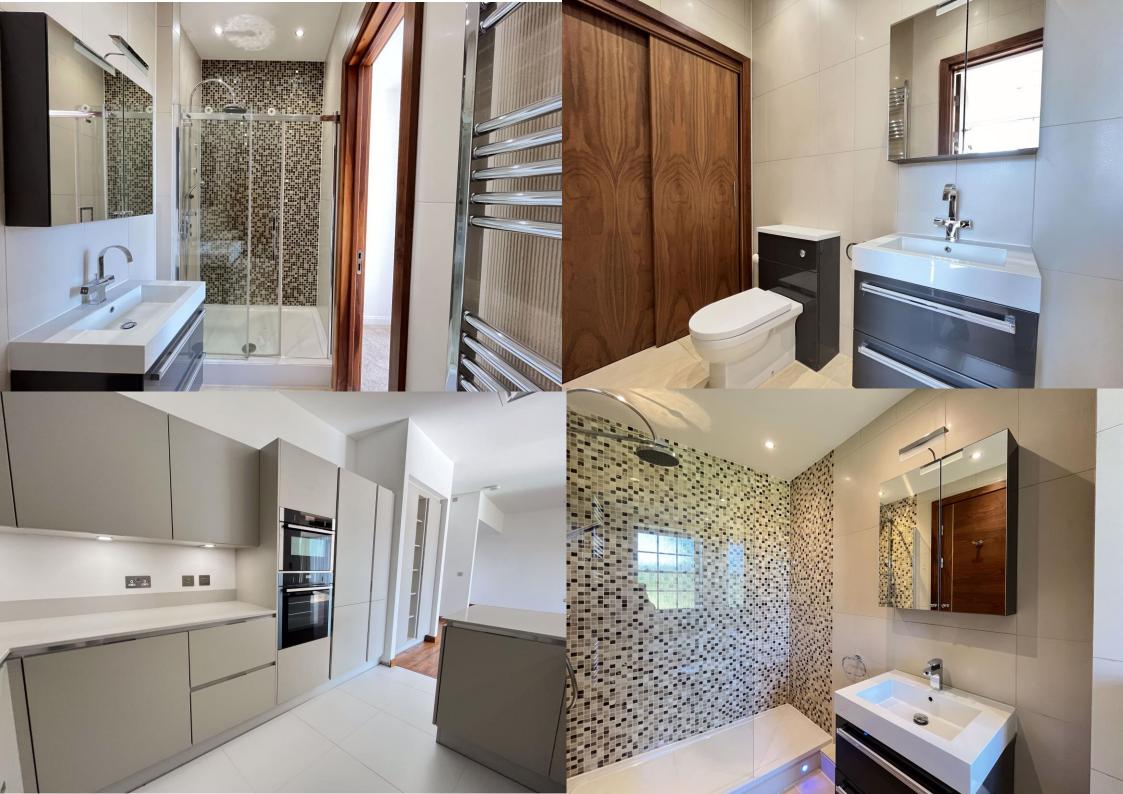

Natural oak, guarter turn stairs rise from the communal entrance lobby to the first floor landing with cloaks cupboard off. An internal glazed door continues to the inner LANDING with a fully tiled, modern WC to the far end. To the right, a wide opening leads to the generously proportioned, open plan LIVING KITCHING DINING ROOM where you are immediately drawn to a beautiful, elevated view towards the golf course. This great entertainment space is further enhanced by the newly fitted modern kitchen with an array of integrated 'Neff' appliances, pull out pantry storage and a sleek matt finish run of wall hung and floor mounted units with slim profile quartz countertops fitted.

Three bedrooms of which two are en-suite form the additional accommodation. The PRINCIPAL BEDROOM, a well-balanced double with sizeable sliding wardrobe has two large sash windows overlooking the communal grounds and look onwards towards the lakes and forestry, providing an impressive backdrop. Just off is a very well-appointed fully tiled EN-SUITE BATHROOM, with freestanding bath and frosted window over opposite a rainfall double shower with a hand basin and WC making up the four-piece suite. BEDROOM TWO is a large double bedroom enjoying exquisite, direct views of the golf course. It benefits from wall mounted up and downlights and an integrated triple wardrobe. The EN-SUITE is fitted with a double rainfall shower, wall mounted sink and WC to the side with heated towel rail. Sliding doors open to an airing cupboard with pressurised water cylinder and shelving to the side. BEDROOM THREE/ HOME OFFICE is a double bedroom, again with sash windows overlooking the golf course and wall mounted up lights. Outside No.5 has an allocated parking bay with multiple visitor bays accessible for guests. Residents can also enjoy the use of the exceptional communal gardens, grounds and lakeside walks.