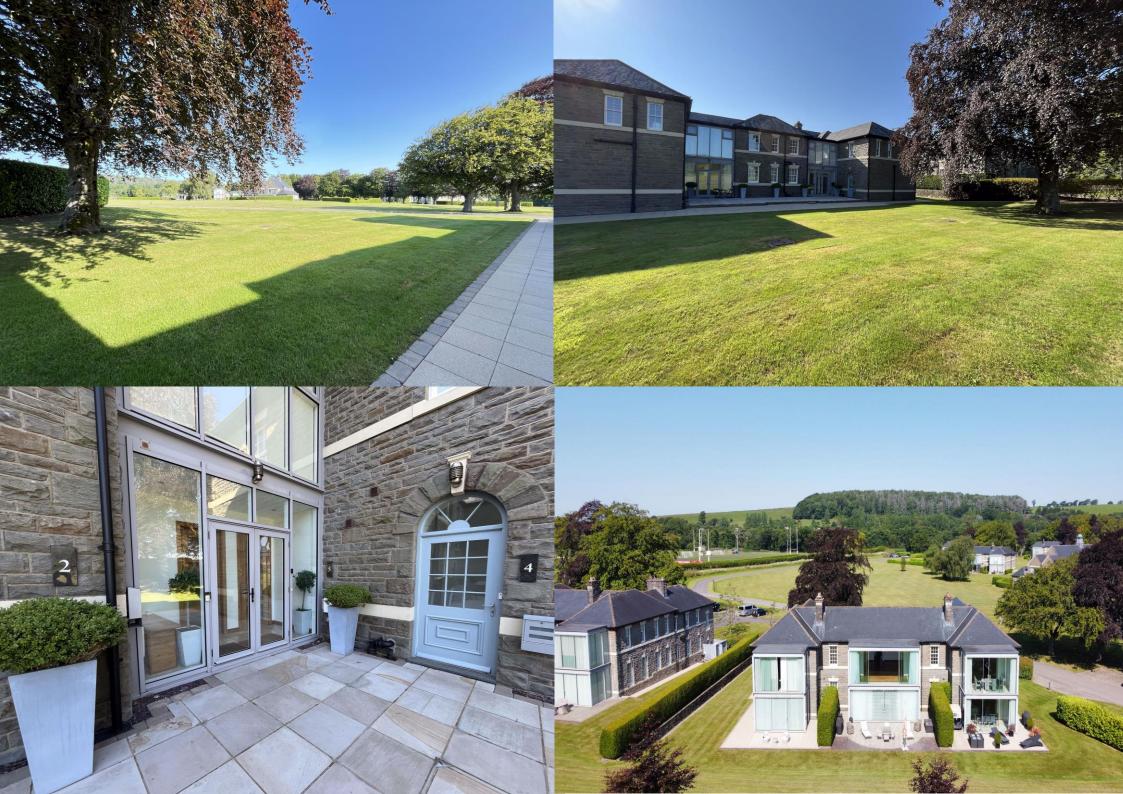

Views of golf course, beautifully manicured residents gardens and forestry enjoyed from within.

A select and private development with great connectivity to the M4 corridor, Cardiff and Cowbridge alike.

Favourable located within the 150 acres parkland setting of Hensol Castle Park and The Vale Resort

Allocated parking bay and multiple visitor bay parking

An exclusive, three bedroom, first floor apartment set in the prestigious, gated, 150 acre parkland development of Hensol Castle Park offering the members golf courses, leisure and spa facilities of The Vale Resort adjacent.

Three bedrooms of which two are en-suite form the additional accommodation. The PRINCIPAL BEDROOM, a well-balanced double with sizeable sliding wardrobe has two large sash windows overlooking the communal grounds and look onwards towards the lakes and forestry, providing an impressive backdrop. Just off is a very well-appointed fully tiled EN-SUITE BATHROOM, with freestanding bath and frosted window over opposite a rainfall double shower with a hand basin and WC making up the four-piece suite. BEDROOM TWO is a large double bedroom enjoying exquisite, direct views of the golf course. It benefits from wall mounted up and downlights and an integrated triple wardrobe. The EN-SUITE is fitted with a double rainfall shower, wall mounted sink and WC to the side with heated towel rail. Sliding doors open to an airing cupboard with pressurised water cylinder and shelving to the side. BEDROOM THREE/ HOME OFFICE is a double bedroom, again with sash windows overlooking the golf course and wall mounted up lights. Outside No.5 has an allocated parking bay with multiple visitor bays accessible for guests. Residents can also enjoy the use of the exceptional communal gardens, grounds and lakeside walks.

### Directions

From Junction 34 of the M4 travel south signposted Pendoylan. Follow signs for The Vale Hotel. As you travel down the hotels driveway, turn right before the hotel. After passing through the security gates, Penry House is the fourth building on the right hand side. Number 5 is accessed via a communal entrance.