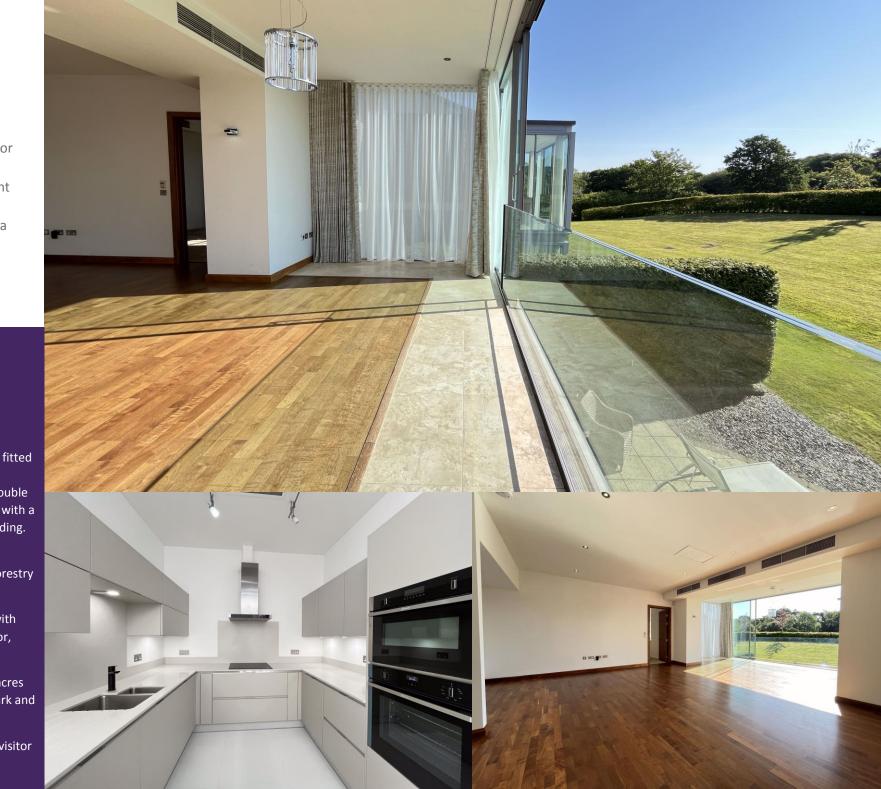

Sold with Vacant possession and no onward chain

A recently upgraded luxury three bedroom first floor floor apartment

Off a shared entrance hall the accommodation comprises a Newly fitted contemporary open plan kitchen/living/dining room, three double bedroom of which two are en-suite with a cloaks cupboard and WC off the landing.

Natural oak, guarter turn stairs rise from the communal entrance lobby to the first floor landing with cloaks cupboard off. An internal glazed door continues to the inner LANDING with a fully tiled, modern WC to the far end. To the right, a wide opening leads to the generously proportioned, open plan LIVING KITCHING DINING ROOM where you are immediately drawn to a beautiful, elevated view towards the golf course. This great entertainment space is further enhanced by the newly fitted modern kitchen with an array of integrated 'Neff' appliances, pull out pantry storage and a sleek matt finish run of wall hung and floor mounted units with slim profile quartz countertops fitted.