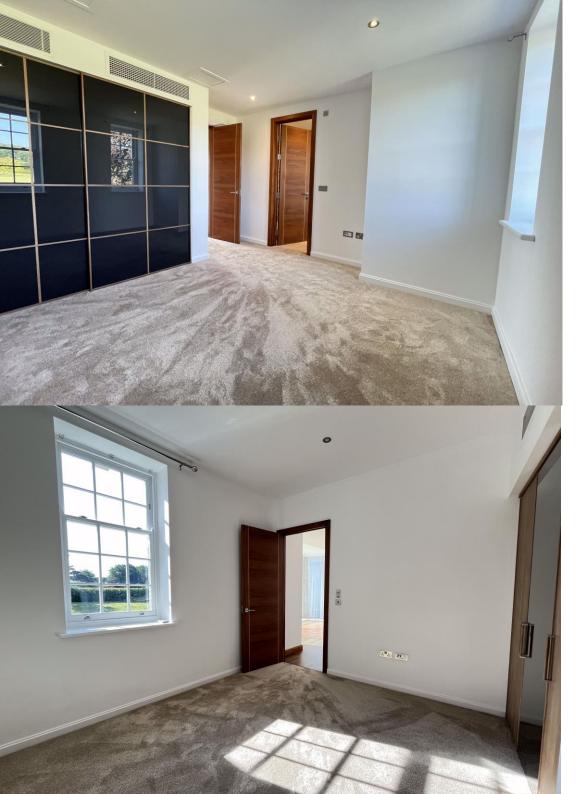

Natural oak, guarter turn stairs rise from the communal entrance lobby to the first floor landing with cloaks cupboard off. An internal glazed door continues to the inner LANDING with a fully tiled, modern WC to the far end. To the right, a wide opening leads to the generously proportioned, open plan LIVING KITCHING DINING ROOM where you are immediately drawn to a beautiful, elevated view towards the golf course. This great entertainment space is further enhanced by the newly fitted modern kitchen with an array of integrated 'Neff' appliances, pull out pantry storage and a sleek matt finish run of wall hung and floor mounted units with slim profile quartz countertops fitted.

Three bedrooms of which two are en-suite form the additional accommodation. The PRINCIPAL BEDROOM, a well-balanced double with sizeable sliding wardrobe has two large sash windows overlooking the communal grounds and look onwards towards the lakes and forestry, providing an impressive backdrop. Just off is a very well-appointed fully tiled EN-SUITE BATHROOM, with freestanding bath and frosted window over opposite a rainfall double shower with a hand basin and WC making up the four-piece suite. BEDROOM TWO is a large double bedroom enjoying exquisite, direct views of the golf course. It benefits from wall mounted up and downlights and an integrated triple wardrobe. The EN-SUITE is fitted with a double rainfall shower, wall mounted sink and WC to the side with heated towel rail. Sliding doors open to an airing cupboard with pressurised water cylinder and shelving to the side. BEDROOM THREE/ HOME OFFICE is a double bedroom, again with sash windows overlooking the golf course and wall mounted up lights. Outside No.5 has an allocated parking bay with multiple visitor bays accessible for guests. Residents can also enjoy the use of the exceptional communal gardens, grounds and lakeside walks.