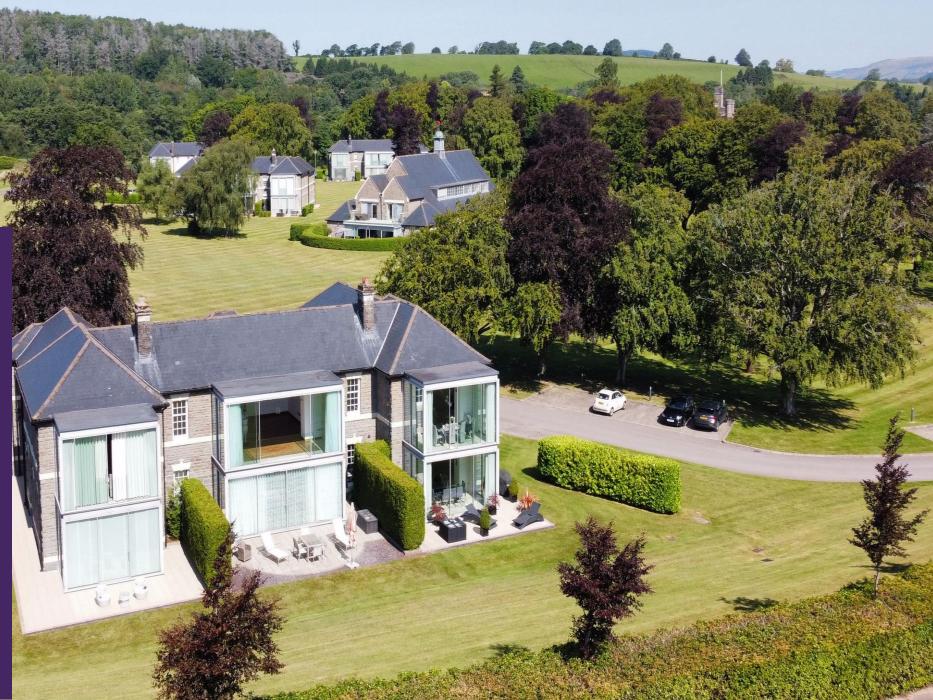

## 5 Wyatt House Hensol Castle Park Hensol, The Vale of Glamorgan, CF72 8GH

## Asking price **£425,000**

An exclusive, three bedroom, first floor apartment set in the prestigious, gated, 150 acre parkland development of Hensol Castle Park offering the members golf courses, leisure and spa facilities of The Vale Resort adjacent.

Views of golf course, beautifully manicured residents gardens and forestry enjoyed from within.

A select and private development with great connectivity to the M4 corridor, Cardiff and Cowbridge alike.

Favourable located within the 150 acres parkland setting of Hensol Castle Park and The Vale Resort

Allocated parking bay and multiple visitor bay parking

An exclusive, three bedroom, first floor apartment set in the prestigious, gated, 150 acre parkland development of Hensol Castle Park offering the members golf courses, leisure and spa facilities of The Vale Resort adjacent.