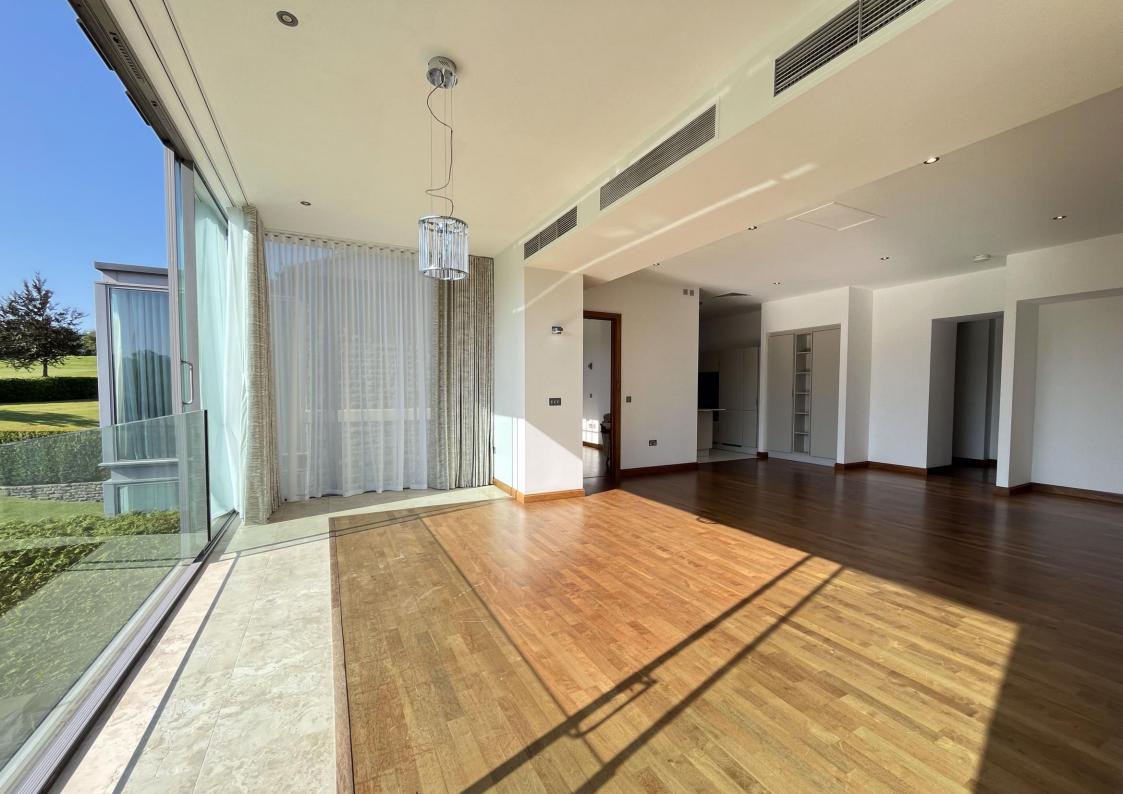

Natural oak, guarter turn stairs rise from the communal entrance lobby to the first floor landing with cloaks cupboard off. An internal glazed door continues to the inner LANDING with a fully tiled, modern WC to the far end. To the right, a wide opening leads to the generously proportioned, open plan LIVING KITCHING DINING ROOM where you are immediately drawn to a beautiful, elevated view towards the golf course. This great entertainment space is further enhanced by the newly fitted modern kitchen with an array of integrated 'Neff' appliances, pull out pantry storage and a sleek matt finish run of wall hung and floor mounted units with slim profile quartz countertops fitted.