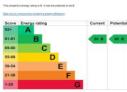

### Energy performance certificate (EPC)

| 136, Cryste Way<br>Colleger<br>CF11 0.W     | В                                      |                     |                                                            |
|---------------------------------------------|----------------------------------------|---------------------|------------------------------------------------------------|
|                                             |                                        | Centices<br>norther | 134-7131-2911-4035-6902                                    |
| Property type                               | Mid-floor flat                         |                     |                                                            |
| Total floor area                            | 79 square metres                       |                     |                                                            |
| Rules on letting t                          |                                        |                     |                                                            |
| You can read guidance for landonds on the r | agy/ations and examptions (vibra /www. | en studenskirter    | to private metal procedy minimum arrang afficiency obsides |

kdown of property's energy performance