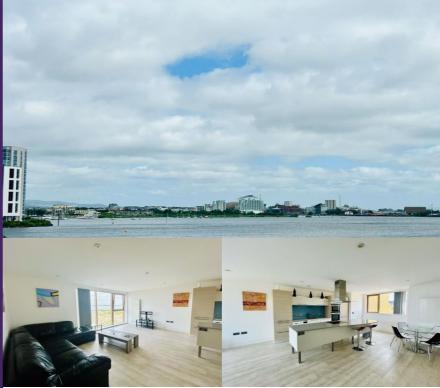

## £1,250.00 PCM

Newly neutrally decorated 2nd floor Two Double bedroom spacious apartment with fantastic water views over the bay. The accommodation comprises; Two Double bedrooms with Ensuite shower room and Ensuite bathroom, open plan light and spacious living room with full height picture windows with lovely views, dining room and fully fitted kitchen with fridge freezer, hob, oven, microwave, washer/dryer and dishwasher. Lift access, electric heating and allocated parking. Close to International swimming pool, White Water Rafting Center and local supermarkets.