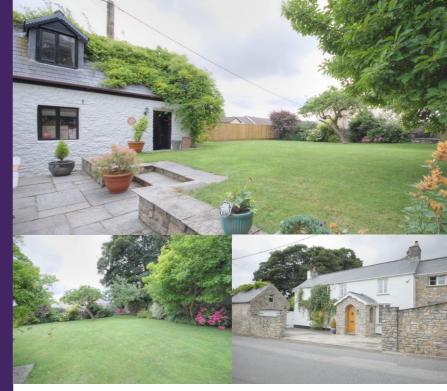

Beautifully presented accommodation comprising of ENTRANCE PORCHWAY, RECEPTION HALLWAY, Traditional spindle staircase, CLOAKROOM, DRAWING ROOM,. GARDEN/MUSIC ROOM with high pitched and beamed ceiling. Beautifully fitted KITCHEN with extensive range of bespoke "Prentice" hand built units and a FAMILY ROOM. Upstairs consist of MASTER BEDROOM with a beautifully finished EN-SUITE SHOWER ROOM and 4 further bedrooms, FAMILY BATHROOM and separate SHOWER ROOM.

A wide stone pillared entrance leads to a flagstone forecourt enclosed from the road by high natural stone walls creating considerable privacy, raised borders, parking and access to a detached GARAGE with boarded ATTIC ROOM