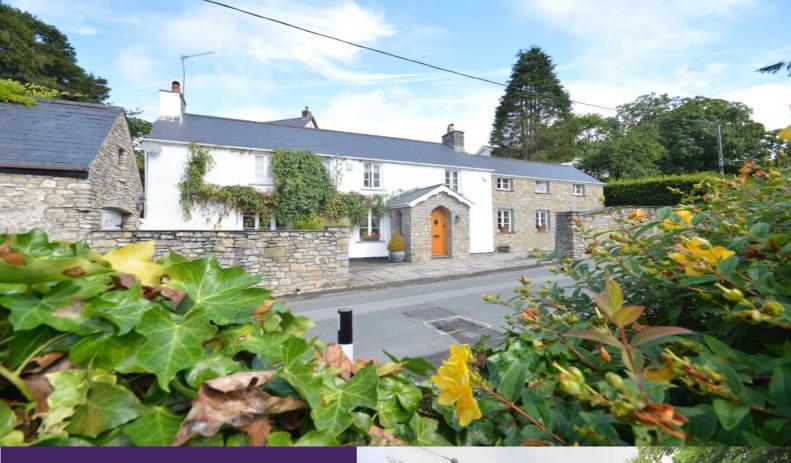

Broadway House 86 Broadway Llanblethian, Cowbridge, Vale of Glamorgan, CF71 7EY

## £2700 pcm

Outstanding, Stylish detached 5 bedroom stone built, character house (believed to date back to the 1700's) in a lovely semirural village setting enjoying a charming cottage garden all within walking distance of Cowbridge high street and amenities.

Beautifully presented accommodation comprising of ENTRANCE PORCHWAY, RECEPTION HALLWAY, Traditional spindle staircase, CLOAKROOM, DRAWING ROOM,. GARDEN/MUSIC ROOM with high pitched and beamed ceiling. Beautifully fitted KITCHEN with extensive range of bespoke "Prentice" hand built units and a FAMILY ROOM. Upstairs consist of MASTER BEDROOM with a beautifully finished EN-SUITE SHOWER ROOM and 4 further bedrooms, FAMILY BATHROOM and separate SHOWER ROOM.

A wide stone pillared entrance leads to a flagstone forecourt enclosed from the road by high natural stone walls creating considerable privacy, raised borders, parking and access to a detached GARAGE with boarded ATTIC ROOM