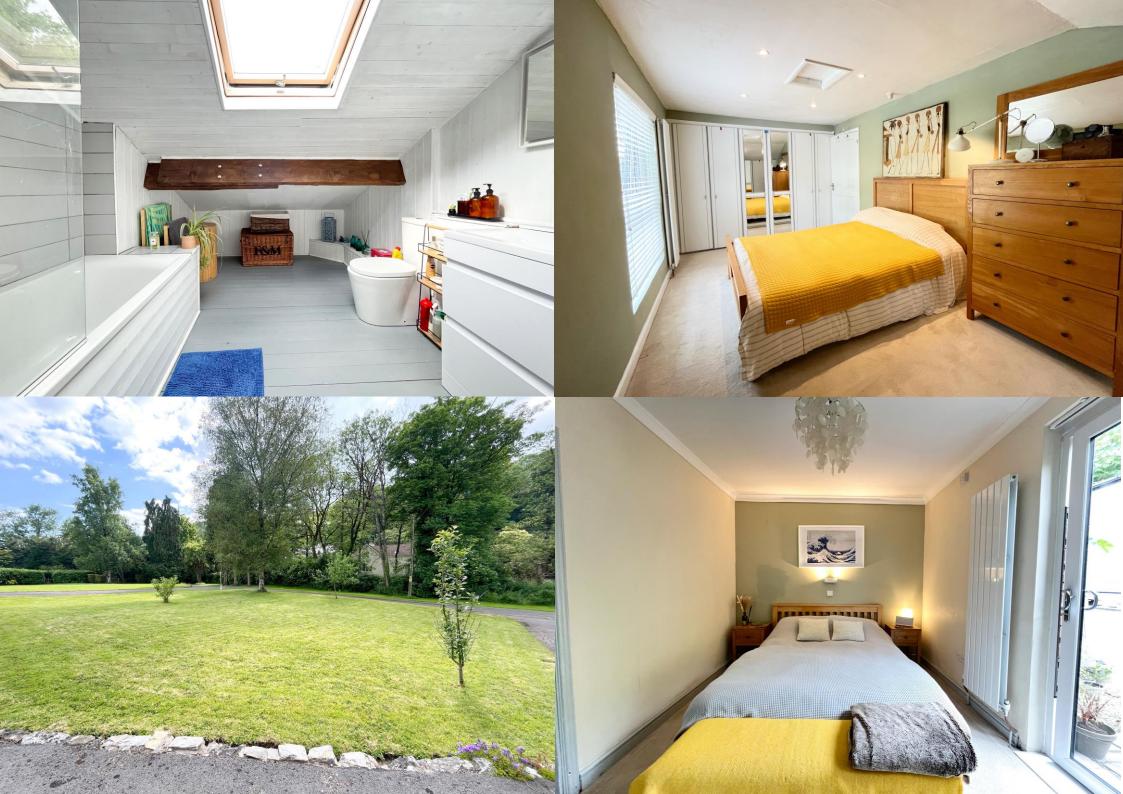

carpet fitted and a large window frames the garden and woodland well. Rear **bedroom three** offers a run of integrated wardrobes and cupboards with glazed slide doors leading out to an enclosed rear courtyard. Pocket door opens to a fully tiled **shower room** with sizable rainfall shower to the corner, WC, sink with backlit LED mirror over and frosted window to the side.

and rainfall shower over. **Bedroom two,** a large double, offers a floor to ceiling window taking in rear garden view, two sets of built-in triple wardrobes to either end.

Foxhollows is the first property on your left with a sweeping tarmac drive that can accommodate multiple vehicles with well kept lawn to the side and additional land extending down to the tree lined ford.

Wide graduated paved steps rise to the front veranda, an elevated terrace extends to the side. A very sociable space with outdoor kitchen, sun terrace and pergola with hot tub.

The grounds extend further to the rear with top lawn and stocked borders, fully insulated home office pod/studio and rear courtyard and greenhouse and store to the far side.