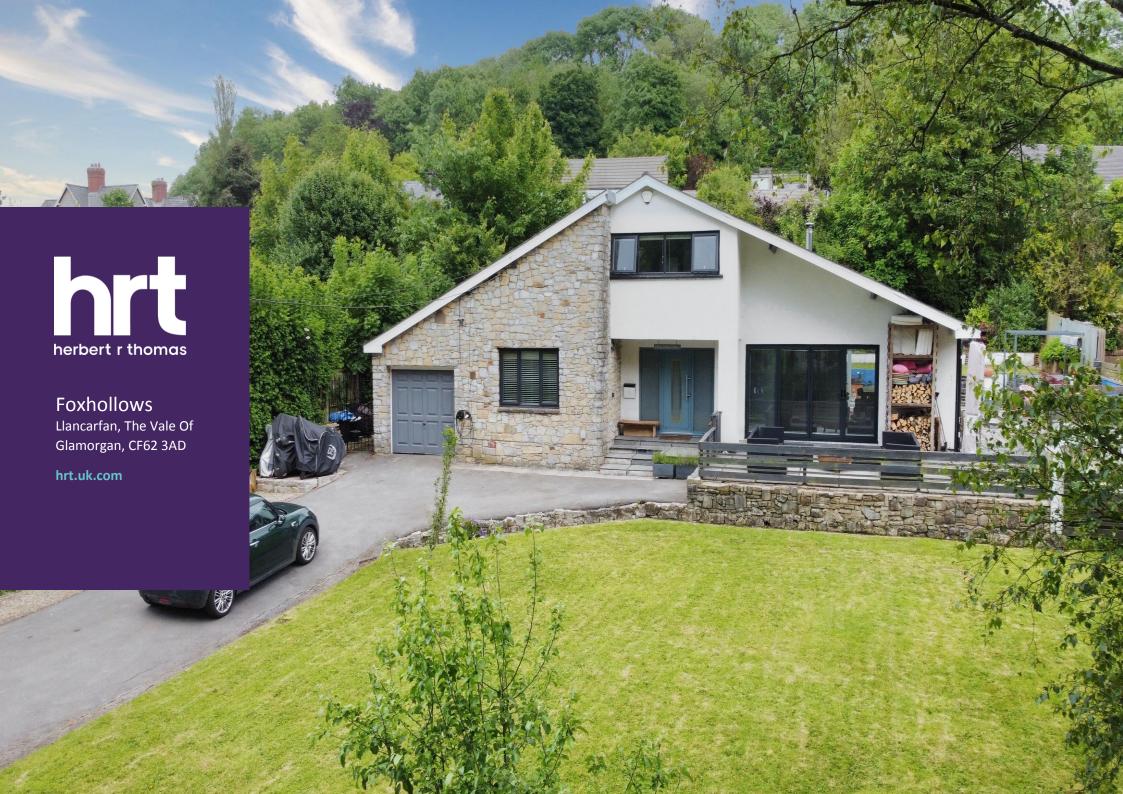

## **Foxhollows**

# Guide Price £735,000

A striking detached home offering spacious and highly versatile accommodation set in beautifully maintained grounds. Located in the heart of Llancarfan off a select private drive with a great sense of seclusion.

A striking and stylishly presented detached home

Highly versatile and spacious accommodation spanning two floors

Welcoming entrance hall, front facing living room with wide opening to dining space, sun room to the rear, kitchen and utility room, ground floor shower room and two double bedrooms are accessible. Upstairs are two well proportioned bedrooms with impressive master suite benefitting from an en-suite bathroom and separate dressing room

Centrally located within the village whilst having a secluded and open feel

Sizeable manicured front garden with raised paved terrace, side entertainment area with outdoor kitchen, sun terrace and pergola with hot tub. The rear garden has established beds, level lawn and access to a home office pod/studio