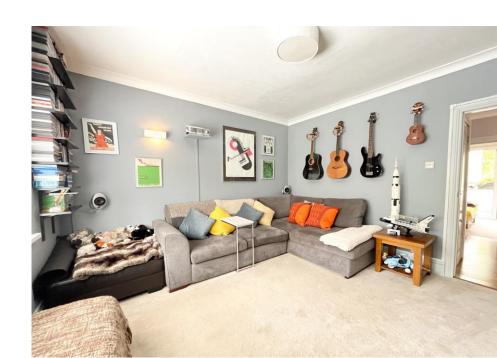

A bright and airy front sitting room with bi-fold doors opening seamlessly to the paved elevated terrace taking in front garden and woodland views beyond. The room has a semi open feel, with quality wood flooring laid, double ended inset burner with wide opening connecting the kitchen/dining room and sun room. Ceramic oversize tiles run throughout the space and an impressive lit up mezzanine gallery over the kitchen is a pleasant surprise. The kitchen has a run of modern units fitted, with butchers block counter top, Smeg oven and drink cooler to remain. Opening through to rear utility/boot room with plumb provision for white goods, additional sink with Velux over and multiple integrated storage options housing the microwave and American style fridge/freezer. Door to the rear. Front TV room/bedroom four is double in size with