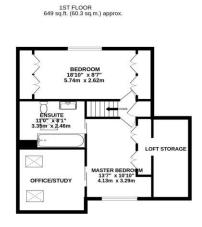

Open timber stairs from the hall rise to the first floor landing with the master bedroom suite and bedroom 2 and airing cupboard just off. Bedroom 1 is a large front facing double bedroom with plenty of natural light from a window running the full width of the bedroom with scenic green views. Multiple built-in storage cupboards and wardrobes open to the eaves storage area. The bedroom suite also comprises, a dressing room that is currently a home office with pocket door access. A pitch ceiling with two Velux windows make the room feel bright. A separate pocket door opens to an en-suite bathroom stylish painted panelling, double ended bath with central tap attachment

and rainfall shower over. **Bedroom two,** a large double, offers a floor to ceiling window taking in rear garden view, two sets of built-in triple wardrobes to either end.

Foxhollows is the first property on your left with a sweeping tarmac drive that can accommodate multiple vehicles with well kept lawn to the side and additional land extending down to the tree lined ford.

The attached **single garage** lie to the side of the property with direct access from the front driveway. Manually operated door opens to a double height pitched garage with mezzanine storage level over with multiple power points and side windows allowing natural light in.