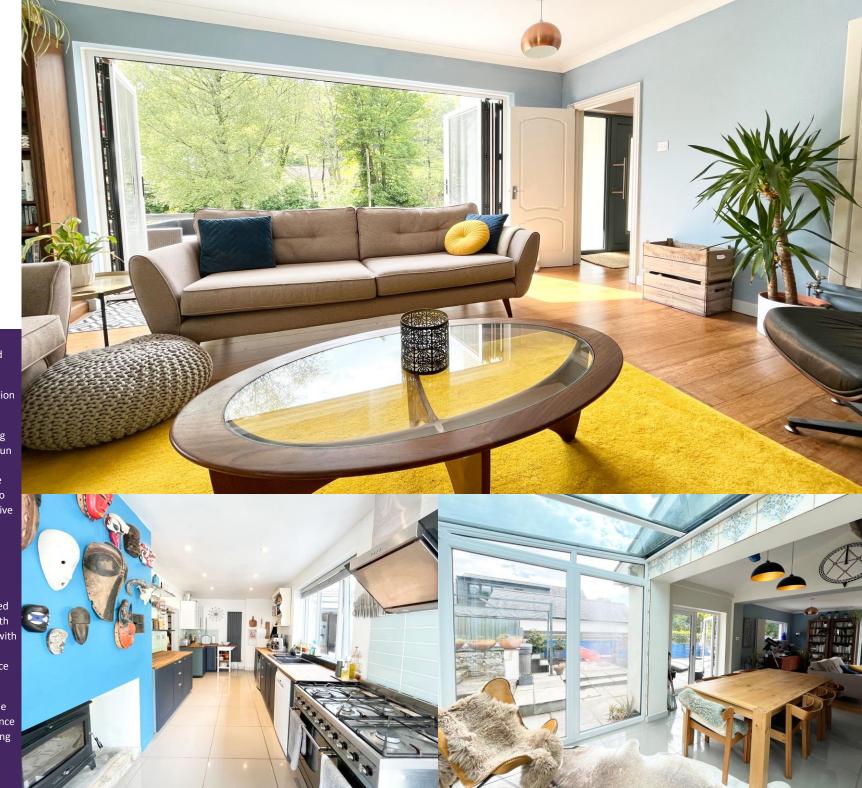

A bright and airy front sitting room with bi-fold doors opening seamlessly to the paved elevated terrace taking in front garden and woodland views beyond. The room has a semi open feel, with quality wood flooring laid, double ended inset burner with wide opening connecting the kitchen/dining room and sun room. Ceramic oversize tiles run throughout the space and an impressive lit up mezzanine gallery over the kitchen is a pleasant surprise. The kitchen has a run of modern units fitted, with butchers block counter top, Smeg oven and drink cooler to remain. Opening through to rear utility/boot room with plumb provision for white goods, additional sink with Velux over and multiple integrated storage options housing the microwave and American style fridge/freezer. Door to the rear. Front TV room/bedroom four is double in size with

carpet fitted and a large window frames the garden and woodland well. Rear **bedroom three** offers a run of integrated wardrobes and cupboards with glazed slide doors leading out to an enclosed rear courtyard. Pocket door opens to a fully tiled **shower room** with sizable rainfall shower to the corner, WC, sink with backlit LED mirror over and frosted window to the side.