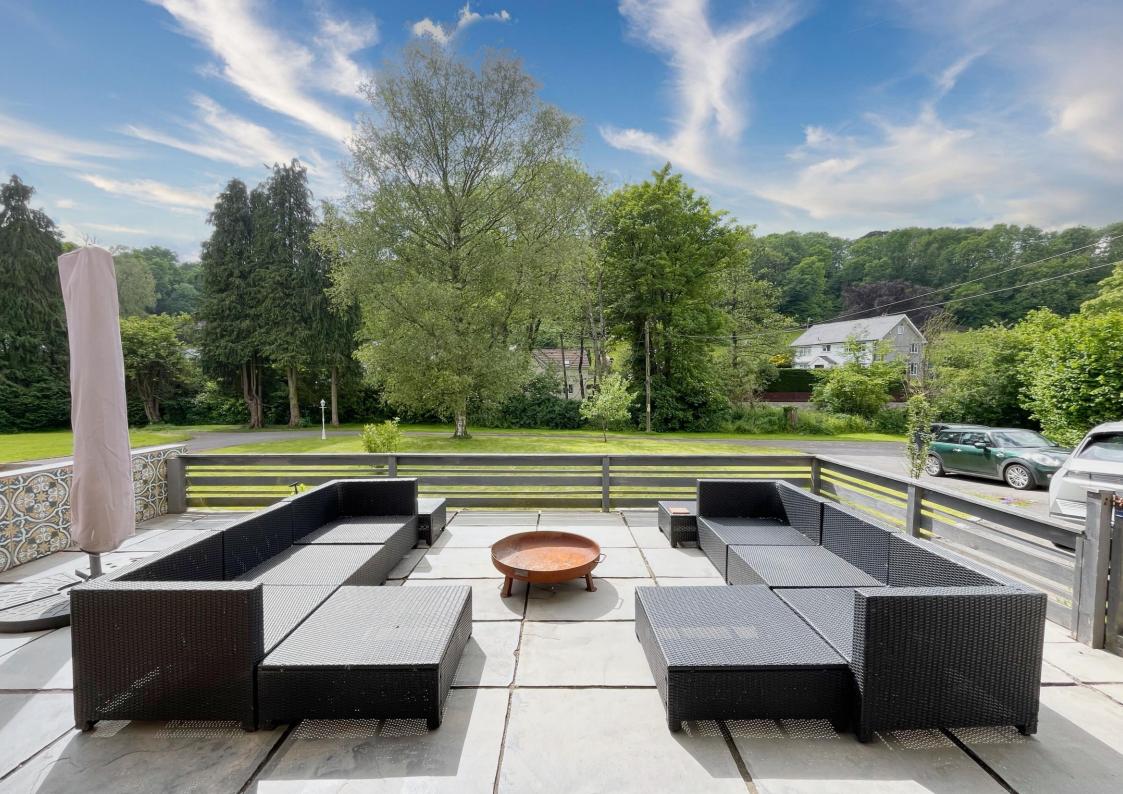

Wide graduated paved steps rise to the front veranda, an elevated terrace extends to the side. A very sociable space with outdoor kitchen, sun terrace and pergola with hot tub.

The grounds extend further to the rear with top lawn and stocked borders, fully insulated home office pod/studio and rear courtyard and greenhouse and store to the far side.