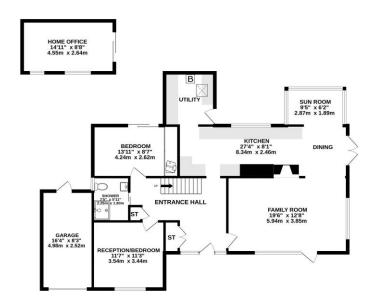

accommodate multiple vehicles with well kept lawn to the side and additional land extending down to the tree lined ford.

Wide graduated paved steps rise to the front veranda, an elevated terrace extends to the side. A very sociable space with outdoor kitchen, sun terrace and pergola with hot tub.

The grounds extend further to the rear with top lawn and stocked borders, fully insulated home office pod/studio and rear courtyard and greenhouse and store to the far side.

The attached **single garage** lie to the side of the property with direct access from the front driveway. Manually operated door opens to a double height pitched garage with mezzanine storage level over with multiple power points and side windows allowing natural light in.

GROUND FLOOR 1321 sq.ft. (122.7 sq.m.) approx.









#### **Directions**

From Cowbridge take the A48 towards
Cardiff. As you enter the village of
Bonvilston turn right immediately before the
Aubrey Arms, travel a short distance and
turn right at the T junction. Follow this road
for approximately 2 miles and turn left down
Pancross Hill into Llancarfan. Turn second
right passing over the ford and immediately
right down the private shared drive where
Foxhollows with be the first property on your
left. What3words - trophy.trials.buzzing

#### **Tenure**

Freehold

### **Services**

Mains water, electricity, drainage, lpg tank Council Tax Band G EPC Rating

Energy rating and score

This property's energy rating is E. It has the potential to be D.

See how to improve this property's energy efficiency.

Score Energy rating

924

B1-91

B6