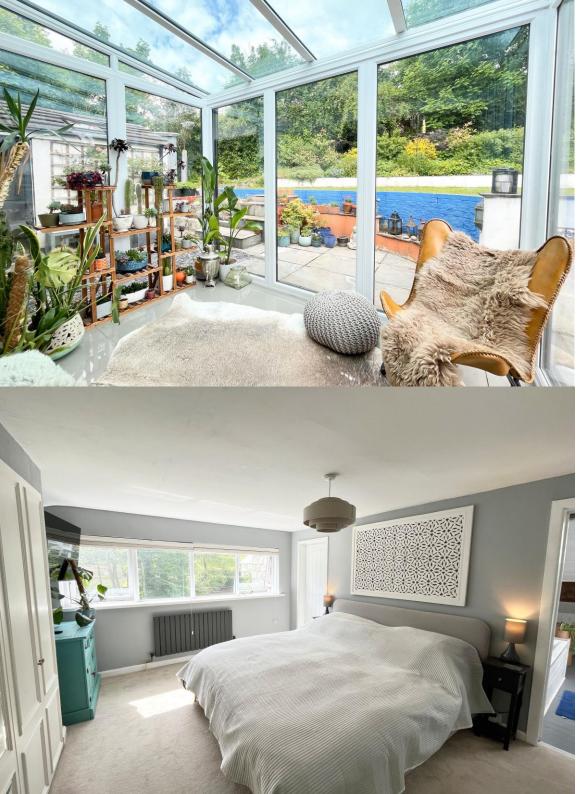

Open timber stairs from the hall rise to the first floor landing with the master bedroom suite and bedroom 2 and airing cupboard just off. Bedroom 1 is a large front facing double bedroom with plenty of natural light from a window running the full width of the bedroom with scenic green views. Multiple built-in storage cupboards and wardrobes open to the eaves storage area. The bedroom suite also comprises, a dressing room that is currently a home office with pocket door access. A pitch ceiling with two Velux windows make the room feel bright. A separate pocket door opens to an en-suite bathroom stylish painted panelling, double ended bath with central tap attachment

and rainfall shower over. **Bedroom two,** a large double, offers a floor to ceiling window taking in rear garden view, two sets of built-in triple wardrobes to either end.

Foxhollows is the first property on your left with a sweeping tarmac drive that can accommodate multiple vehicles with well kept lawn to the side and additional land extending down to the tree lined ford.