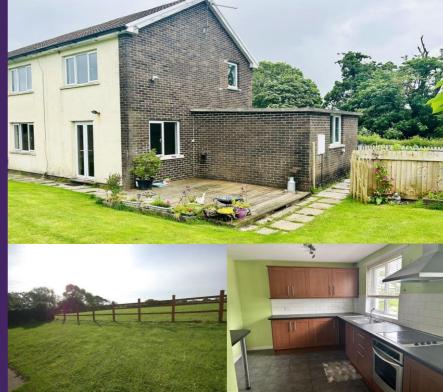

## £1,000.00 PCM

Three bedroom semi detached property with garage, set in a lovely rural location overlooking open fields while being a short drive to the A48 to Cardiff and Cowbridge. This property will be  $\,$ newly neutrally decorated and has lovely gardens and ample parking. Accommodation: Entrance hallway, WC, Living room with French doors to the gardens, Dining room and Fitted kitchen with built in oven, hob and hood. To the first floor: Two double bedrooms, one single bedroom and family bathroom with shower. Rear garden with views over the surrounding countryside. Garage and parking for several cars. Oil fired central heating. Unfurnished EPC Rating E