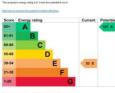

#### **Cowbridge Office**

59 High Street, Cowbridge, CF71 7YL

01446 776374 rentals@hrt.uk.com hrt.uk.com

| 2 Whitest Colours                                                                                                                      | Company            | Voltage                 | 21 May 2004                                  |
|----------------------------------------------------------------------------------------------------------------------------------------|--------------------|-------------------------|----------------------------------------------|
|                                                                                                                                        | E                  |                         | 8308-2053-1150-2224-6018                     |
| Property type                                                                                                                          |                    | Semi-detached house     |                                              |
| Total floor area                                                                                                                       |                    | 84 square metres        |                                              |
| Rules on letting to<br>Properties can be left filtery have an energy.<br>The con-med cylincus for feedbrok on their<br>brokeshielders. | aling from A to E. | event administration of | because and existing more efficies establish |
| Energy rating and                                                                                                                      | d score            |                         |                                              |
| This property's energy rating is E. fithos the p                                                                                       | counted to se A.   |                         |                                              |
| See how to improve the property energy of                                                                                              | limits.            |                         |                                              |
|                                                                                                                                        |                    |                         |                                              |

the average energy rating is D
the average energy score is 60