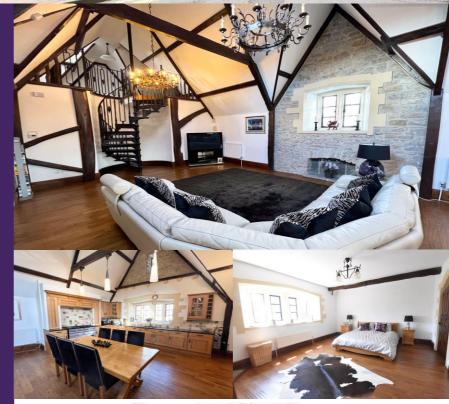

## £2,200.00 PCM

A truly exceptional three double bedroom duplex penthouse apartment, situated in this historic Grade II listed building in a prime location close to the heart of the popular High Street of Cowbridge, with private entrance and access to beautiful communal gardens and two gated parking spaces. The exceptional accommodation comprises; Entrance hall leading to open plan living room, oak fully fitted kitchen with vaulted ceiling and utility room. Spiral staircase leading to dressing room and bedroom three. Leading off from the entrance hallway is the opulent master bedroom with ensuite shower room, bedroom two and further shower rooms. EPC rating D.