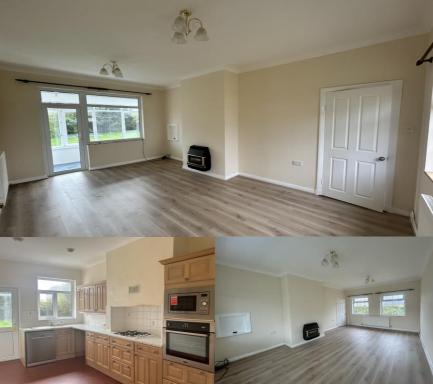

## £1395.00 PCM

Spacious two double bedroom detached bungalow located in the sought after pretty village of Llanblethian, Cowbridge. Newly neutrally decorated with new flooring to the living room, bedrooms and wet room. Spacious accommodation comprises: Entrance porch, entrance hallway, fitted kitchen with integrated appliances, lounge/dining room, conservatory, two double bedrooms and newly fitted wet room with walk in shower, wc and pedestal wash hand basin. Enclosed garden. Garage and driveway. EPC Rating E