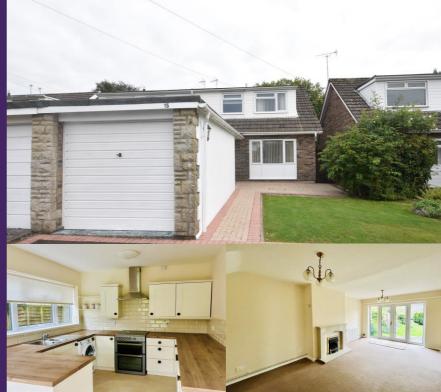

## £1,350 PCM

Rarely available Modern Semi Detached Property located a level walk from the High Street in Cowbridge. The property is offered to the market with Neutral Decor and Flooring and has a newly Fitted Modern Kitchen with Appliances. The accommodation comprises Entrance Hallway, Cloakroom, WC, Living Room with French Doors and Kitchen Breakfast Room with French Doors to the Garden. To the first floor Two Double Bedrooms with Fitted Bedroom Furniture and Bathroom. Mature Private Gardens backing on to the River Thaw. Driveway and Garage. Unfurnished. EPC D