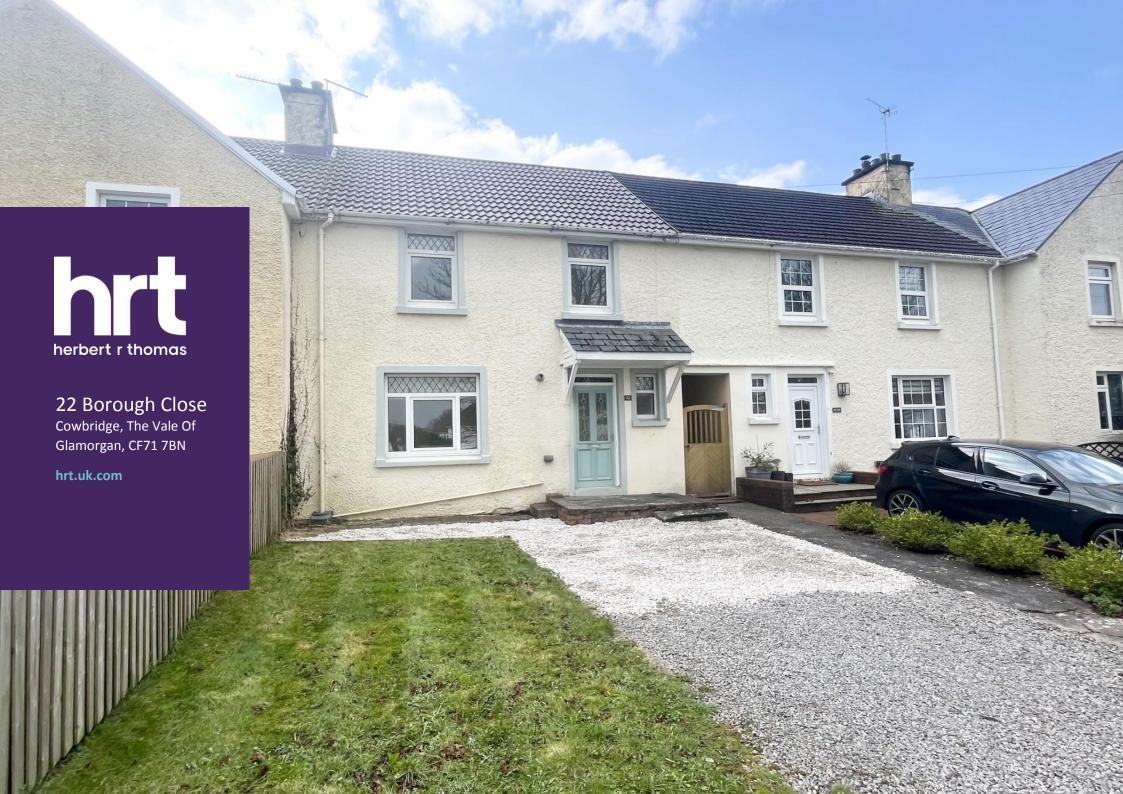

# 22 Borough Close

Asking price **£340,000** 

Well proportioned mid link 3 bedroom house in the popular Borough Close area with easy central access to Cowbridge High Street and amenities.

Well located traditionally built mid link townhouse

No onward chain

Well proportioned mid link 3 bedroom house in the popular Borough Close area with easy central access to Cowbridge High Street and amenities.

Canopied entrance with panelled and double glazed door to HALLWAY, (13'4" x 6'6") built in shelved cupboard, window to front elevation, traditional spindled quarter turn staircase to first floor with under stairs cupboard, front LIVING ROOM, (14'9" x 10') UPVC double glazed window to front elevation. Boiler cupboard containing mains gas combination boiler. Rear SITTING ROOM, (14'2" x 11'7") UPVC double glazed french doors to rear garden, raised feature fireplace with slate hearth.

The front of the property combines a rectangular lawn and gravelled parking area. The rear garden has a southerly aspect and combines decked sitting area and rear lawn.

1ST FLOOR 450 sq.ft. (41.8 sq.m.) approx