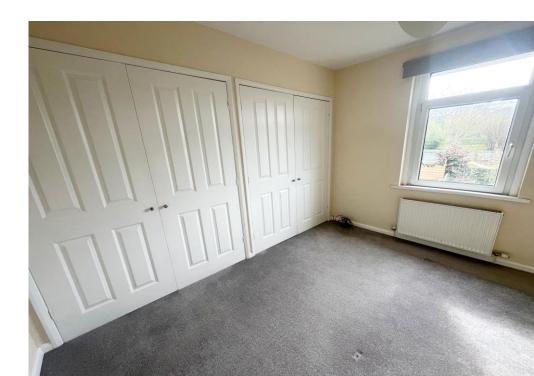

LANDING with loft hatch and doors to BEDROOM 1, (11'4" x 11'8" max) UPVC double glazed window to rear garden with views to

school grounds beyond, built in wardrobes.

DOUBLE BEDROOM 2, (12'8" x 10') UPVC
double glazed window to front. BEDROOM 3,
(10'4" x 5'6" min 8'10" max) L shaped single
room with double glazed window to front
elevation and built in single wardrobe.