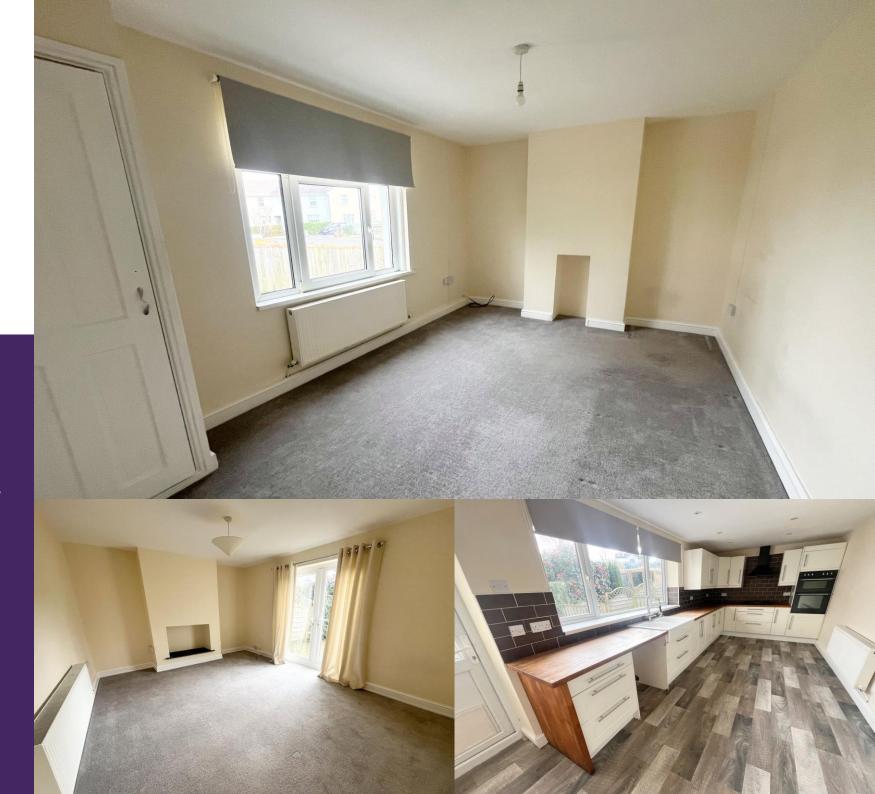

No onward chain

Well proportioned mid link 3 bedroom house in the popular Borough Close area with easy central access to Cowbridge High Street and amenities.

Canopied entrance with panelled and double glazed door to HALLWAY, (13'4" x 6'6") built in shelved cupboard, window to front elevation, traditional spindled quarter turn staircase to first floor with under stairs cupboard, front LIVING ROOM, (14'9" x 10') UPVC double glazed window to front elevation. Boiler cupboard containing mains gas combination boiler. Rear SITTING ROOM, (14'2" x 11'7") UPVC double glazed french doors to rear garden, raised feature fireplace with slate hearth.

Access from hallway to central LOBBY with door to CLOAKROOM/UTILITY ROOM, (7'8" x 3'1") white low level WC and wall mounted wash hand basin, space and plumbing for stacked washing machine and tumble drier. Spacious rear KITCHEN/BREAKFAST ROOM, (19' x 8'9"), range of cream 'Shaker' style base and wall cupboards with wood block work surfaces and white porcelain double bowl sink, integrated double oven, gas hob and extractor, space and plumbing for dishwasher, UPVC double glazed window and door to rear garden.