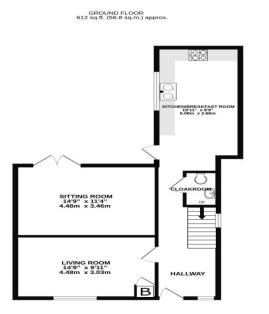

No onward chain

Well proportioned mid link 3 bedroom house in the popular Borough Close area with easy central access to Cowbridge High Street and amenities.

Canopied entrance with panelled and double glazed door to HALLWAY, (13'4" x 6'6") built in shelved cupboard, window to front elevation, traditional spindled quarter turn staircase to first floor with under stairs cupboard, front LIVING ROOM, (14'9" x 10') UPVC double glazed window to front elevation. Boiler cupboard containing mains gas combination boiler. Rear SITTING ROOM, (14'2" x 11'7") UPVC double glazed french doors to rear garden, raised feature fireplace with slate hearth.

Access from hallway to central LOBBY with door to CLOAKROOM/UTILITY ROOM, (7'8" x 3'1") white low level WC and wall mounted wash hand basin, space and plumbing for stacked washing machine and tumble drier. Spacious rear KITCHEN/BREAKFAST ROOM, (19' x 8'9"), range of cream 'Shaker' style base and wall cupboards with wood block work surfaces and white porcelain double bowl sink, integrated double oven, gas hob and extractor, space and plumbing for dishwasher, UPVC double glazed window and door to rear garden.