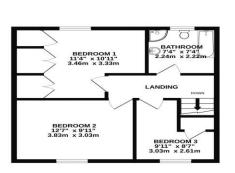

LANDING with loft hatch and doors to BEDROOM 1, (11'4" x 11'8" max) UPVC double glazed window to rear garden with views to

school grounds beyond, built in wardrobes.

DOUBLE BEDROOM 2, (12'8" x 10') UPVC
double glazed window to front. BEDROOM 3,
(10'4" x 5'6" min 8'10" max) L shaped single
room with double glazed window to front
elevation and built in single wardrobe.

BATHROOM, (8' x 7'6") traditional white suite
including double ended bath, quadrant shaped
shower with glazed entry doors, pedestal wash
hand basin and low level WC, panelled lower
walls and frosted double glazed window,
chrome heated towel rail.