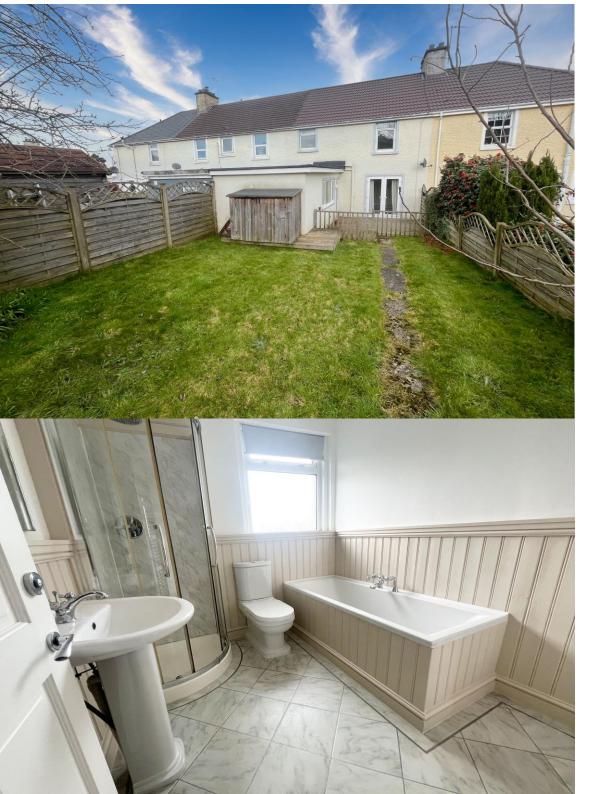

BATHROOM, (8' x 7'6") traditional white suite
including double ended bath, quadrant shaped
shower with glazed entry doors, pedestal wash
hand basin and low level WC, panelled lower
walls and frosted double glazed window,
chrome heated towel rail.

The front of the property combines a rectangular lawn and gravelled parking area. The rear garden has a southerly aspect and combines decked sitting area and rear lawn.

1ST FLOOR 450 sq.ft. (41.8 sq.m.) approx