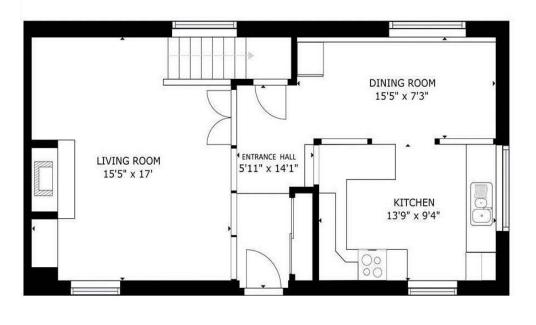

Slate pitch tile roof and timber porch to glazed front door. ENTRANCE HALL (14'3" x 4'3"), flagstone floor, LED spotlights, double cloaks cupboard to the side and access to understair store. Wide opening to DINING ROOM (15'1" x 7'10"), timber floor, LED spotlights, frosted window to rear, original timber partitions. Low level opening to KITCHEN (8'7" x 13'10"), multiple spotlights to ceiling, country style kitchen, wall and base mounted units, oven/grill/hob with tiled splashback, one and a half bowl stainless steel sink and mixer tap and large window to side and front elevations. Glazed double doors to SITTING ROOM (14'11" x 16'4"), timber floor, LED spotlights, inset wood burner, slate hearth, timber mantle with open storage to side and window to the garden. Straight timber stairs rising to the first floor with frosted window to stairwell.