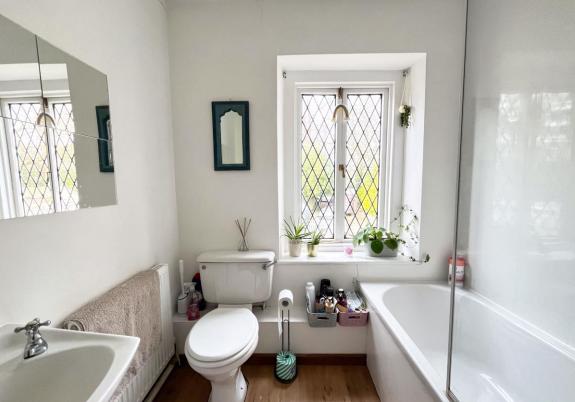

LANDING (14'7" x 10'2"), timber floor, exposed beams, spotlights, attic hatch and large window to the rear. BEDROOM ONE (12'5" x 11'6"), timber floor, LED spotlight to ceiling, exposed beams, frosted window to the side and door to EN-SUITE SHOWER ROOM (4'2" x 11'7"), timber floor, spotlights to ceiling, exposed beam, low-level WC with chrome towel rail to the side, ceramic wash hand basin with vanity storage under, tiled double shower enclosure (mains fed) and window to the garden. BEDROOM TWO (8'3" x 16'9") fitted carpet, spotlights to ceiling, window to the garden and opening to DRESSING SPACE (10'2" x 3'3"), fitted carpet and frosted window to rear. BEDROOM THREE (11'2" x 10'10"), timber floor, LED spotlights to ceiling and window to the garden. Principal BATHROOM (6'4" x 6'6"), timber floor, spotlight to ceiling, panelled bath and separate shower over, pedestal wash hand basin, low level WC and window to the garden.