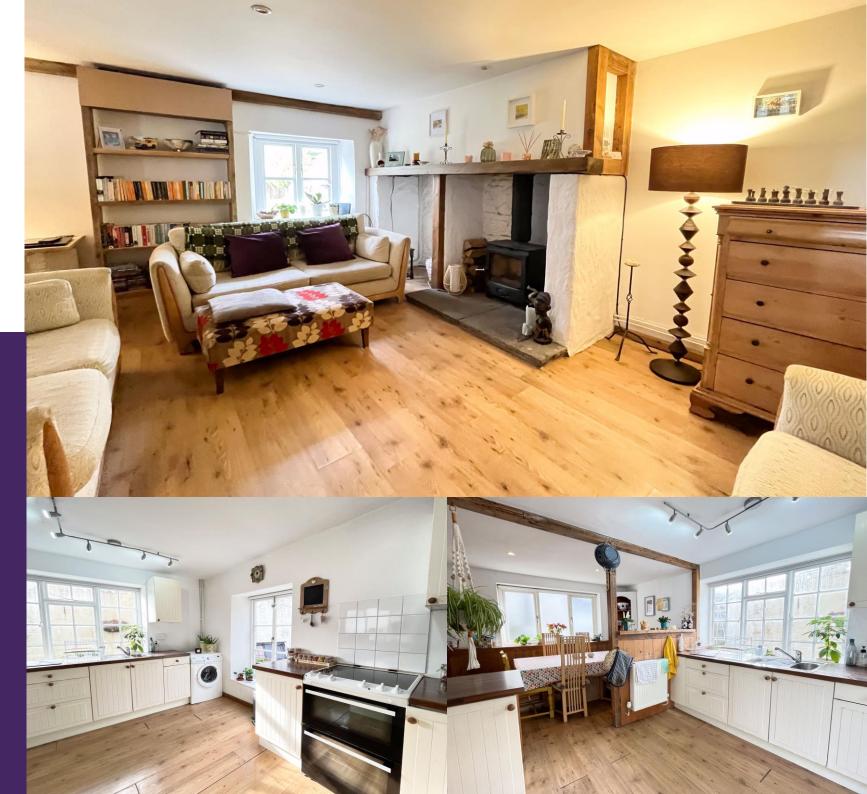

Slate pitch tile roof and timber porch to glazed front door. ENTRANCE HALL (14'3" x 4'3"), flagstone floor, LED spotlights, double cloaks cupboard to the side and access to understair store. Wide opening to DINING ROOM (15'1" x 7'10"), timber floor, LED spotlights, frosted window to rear, original timber partitions. Low level opening to KITCHEN (8'7" x 13'10"), multiple spotlights to ceiling, country style kitchen, wall and base mounted units, oven/grill/hob with tiled splashback, one and a half bowl stainless steel sink and mixer tap and large window to side and front elevations. Glazed double doors to SITTING ROOM (14'11" x 16'4"), timber floor, LED spotlights, inset wood burner, slate hearth, timber mantle with open storage to side and window to the garden. Straight timber stairs rising to the first floor with frosted window to stairwell.