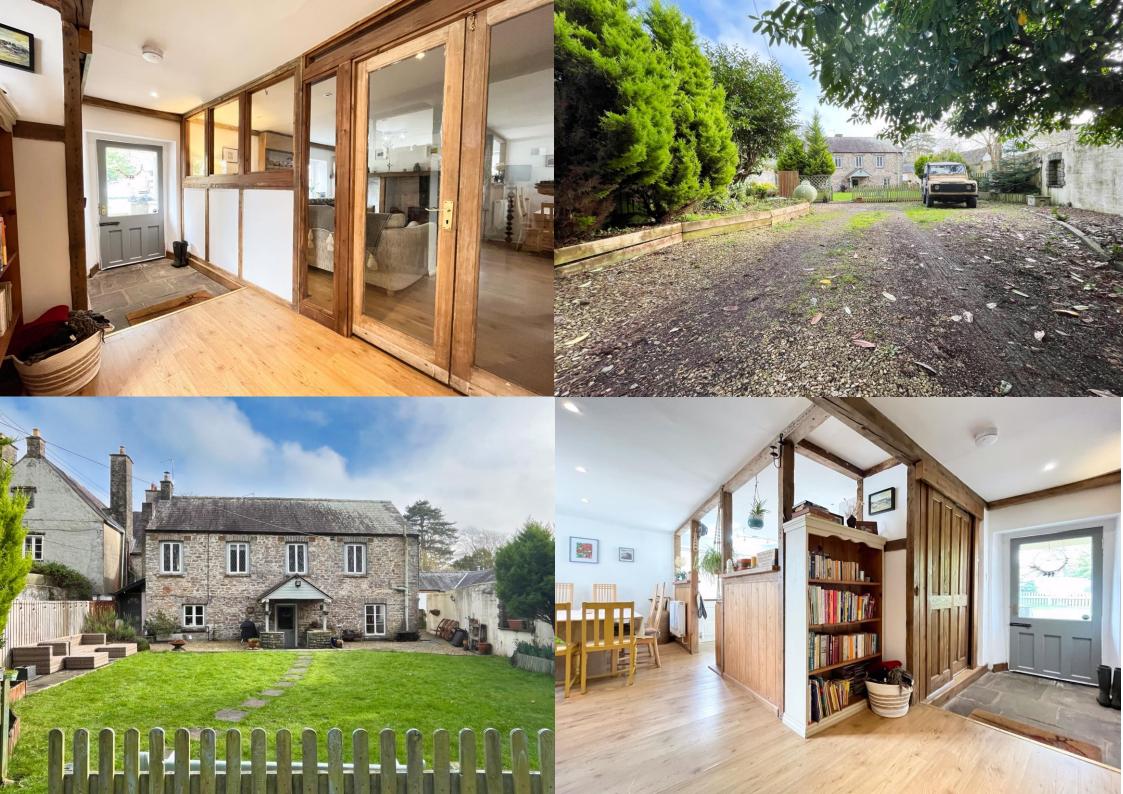

# Asking price $\pounds475,000$

A beautiful, stone fronted country cottage offering well balanced accommodation with cottage style garden and sizeable driveway parking. Located in the idyllic rural hamlet of Llansannor.

Accommodation arranged over two floors comprising an entrance hall, sitting room, kitchen, dining room, three double bedrooms, en-suite and principle bathroom.

Sizeable driveway parking

Stunning, partially walled cottage style garden

Great connectivity to the amenities of Cowbridge and the M4 corridor

A beautiful, stone fronted country cottage offering well balanced accommodation with cottage style garden and sizeable driveway parking. Located in the idyllic rural hamlet of Llansannor.

Slate pitch tile roof and timber porch to glazed front door. ENTRANCE HALL (14'3" x 4'3"), flagstone floor, LED spotlights, double cloaks cupboard to the side and access to understair store. Wide opening to DINING ROOM (15'1" x 7'10"), timber floor, LED spotlights, frosted window to rear, original timber partitions. Low level opening to KITCHEN (8'7" x 13'10"), multiple spotlights to ceiling, country style kitchen, wall and base mounted units, oven/grill/hob with tiled splashback, one and a half bowl stainless steel sink and mixer tap and large window to side and front elevations. Glazed double doors to SITTING ROOM (14'11" x 16'4"), timber floor, LED spotlights, inset wood burner, slate hearth, timber mantle with open storage to side and window to the garden. Straight timber stairs rising to the first floor with frosted window to stairwell.

LANDING (14'7" x 10'2"), timber floor, exposed beams, spotlights, attic hatch and large window to the rear. BEDROOM ONE (12'5" x 11'6"), timber floor, LED spotlight to ceiling, exposed beams, frosted window to the side and door to EN-SUITE SHOWER ROOM (4'2" x 11'7"), timber floor, spotlights to ceiling, exposed beam, low-level WC with chrome towel rail to the side, ceramic wash hand basin with vanity storage under, tiled double shower enclosure (mains fed) and window to the garden. BEDROOM TWO (8'3" x 16'9") fitted carpet, spotlights to ceiling, window to the garden and opening to DRESSING SPACE (10'2" x 3'3"), fitted carpet and frosted window to rear. BEDROOM THREE (11'2" x 10'10"), timber floor, LED spotlights to ceiling and window to the garden. Principal BATHROOM (6'4" x 6'6"), timber floor, spotlight to ceiling, panelled bath and separate shower over, pedestal wash hand basin, low level WC and window to the garden.

To the front of the property lies a sizeable gravel driveway leading onwards to an enclosed cottage garden with picket fence, stocked borders, level lawn and additional paved and gravel seating area.