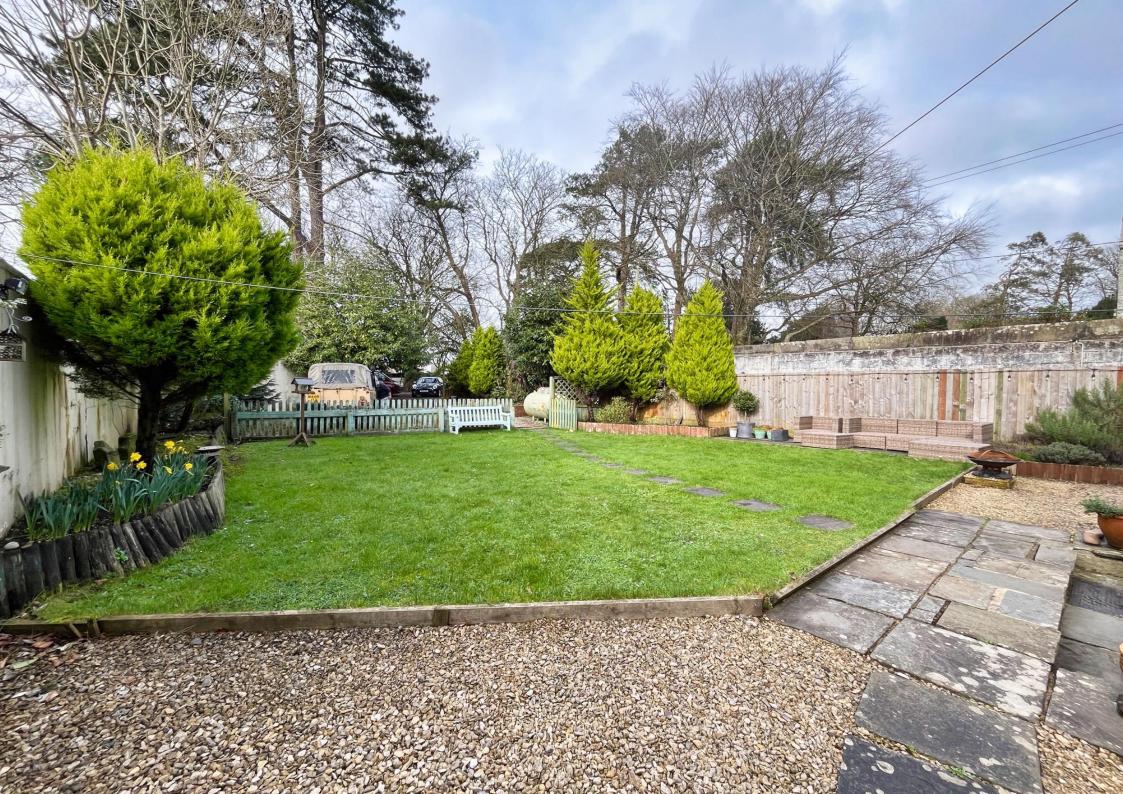

Accommodation arranged over two floors comprising an entrance hall, sitting room, kitchen, dining room, three double bedrooms, en-suite and principle bathroom.

Sizeable driveway parking

Stunning, partially walled cottage style garden

To the front of the property lies a sizeable gravel driveway leading onwards to an enclosed cottage garden with picket fence, stocked borders, level lawn and additional paved and gravel seating area.