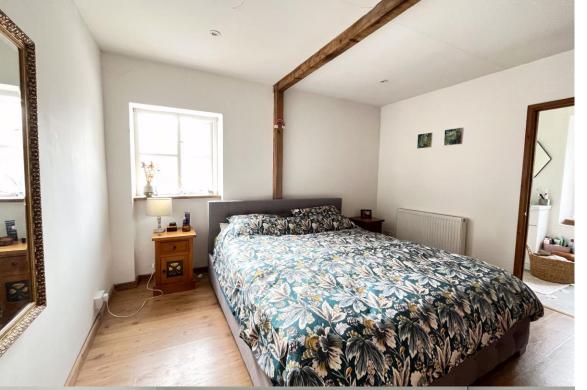

LANDING (14'7" x 10'2"), timber floor, exposed beams, spotlights, attic hatch and large window to the rear. BEDROOM ONE (12'5" x 11'6"), timber floor, LED spotlight to ceiling, exposed beams, frosted window to the side and door to EN-SUITE SHOWER ROOM (4'2" x 11'7"), timber floor, spotlights to ceiling, exposed beam, low-level WC with chrome towel rail to the side, ceramic wash hand basin with vanity storage under, tiled double shower enclosure (mains fed) and window to the garden. BEDROOM TWO (8'3" x 16'9") fitted carpet, spotlights to ceiling, window to the garden and opening to DRESSING SPACE (10'2" x 3'3"), fitted carpet and frosted window to rear. BEDROOM THREE (11'2" x 10'10"), timber floor, LED spotlights to ceiling and window to the garden. Principal BATHROOM (6'4" x 6'6"), timber floor, spotlight to ceiling, panelled bath and separate shower over, pedestal wash hand basin, low level WC and window to the garden.