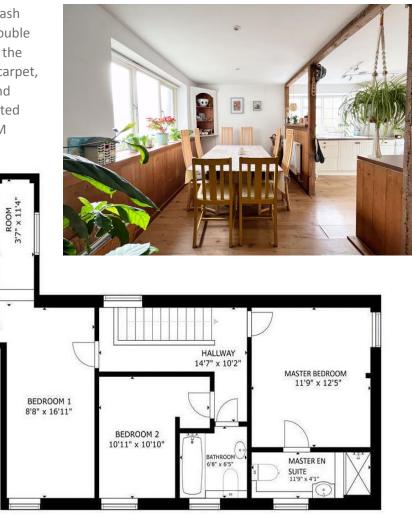

LANDING (14'7" x 10'2"), timber floor, exposed beams, spotlights, attic hatch and large window to the rear. BEDROOM ONE (12'5" x 11'6"), timber floor, LED spotlight to ceiling, exposed beams, frosted window to the side and door to EN-SUITE SHOWER ROOM (4'2" x 11'7"), timber floor, spotlights to ceiling, exposed beam, low-level WC with chrome towel rail to the side, ceramic wash hand basin with vanity storage under, tiled double shower enclosure (mains fed) and window to the garden. BEDROOM TWO (8'3" x 16'9") fitted carpet, spotlights to ceiling, window to the garden and opening to DRESSING SPACE (10'2" x 3'3"), fitted carpet and frosted window to rear. BEDROOM THREE (11'2" x 10'10"), timber floor, LED spotlights to ceiling and window to the garden. Principal BATHROOM (6'4" x 6'6"), timber floor, spotlight to ceiling, panelled bath and separate shower over, pedestal wash hand basin, low level WC and window to the garden.