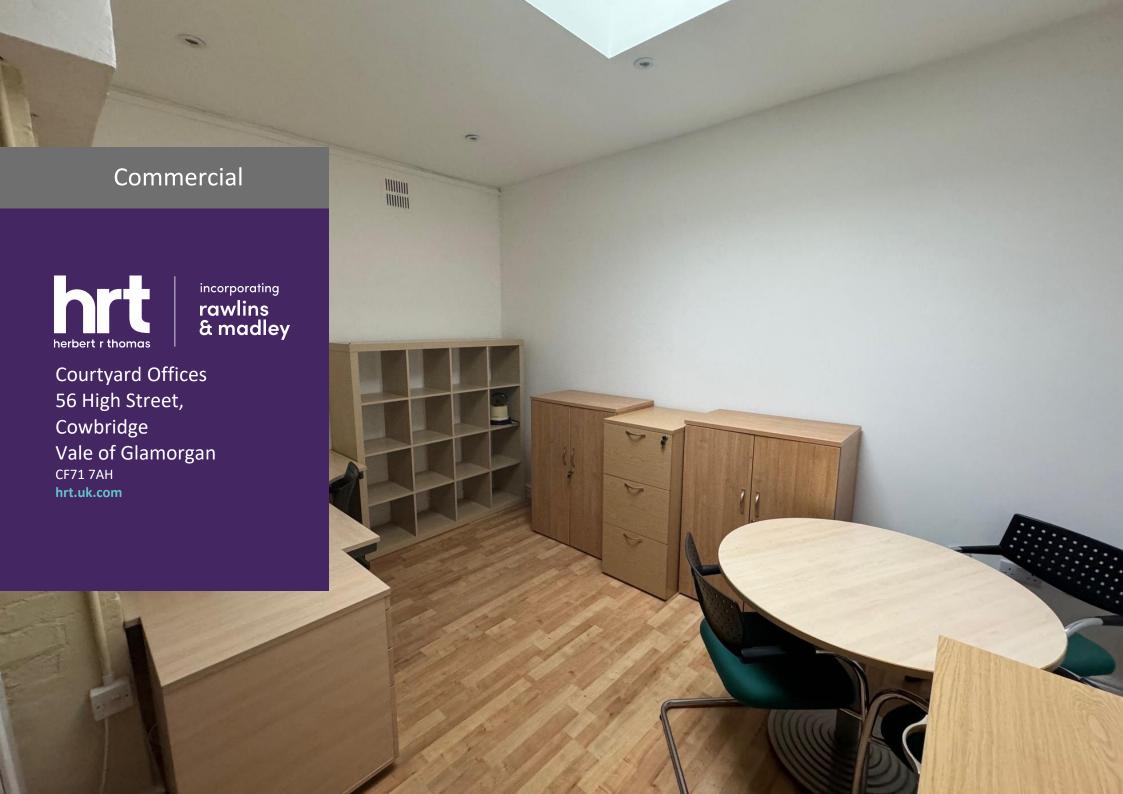

### Description

The property comprises a Courtyard office, located off the High Street in Cowbridge town centre. The office is located at the rear of the Cancer Research retail unit with access via a side door from High Street.

Internally the rear office space is suitable for a variety of B1 office uses. The office has the use of a shared WC. The office and external areas are non-smoking and only accessible between 7am and 9pm Monday to Saturday.

#### Accommodation

Ground floor rear office 190 sq.ft. (17.72 sq.m.)

Please note all measurements are approximate and have been undertaken on a Net Internal Area (NIA) basis.