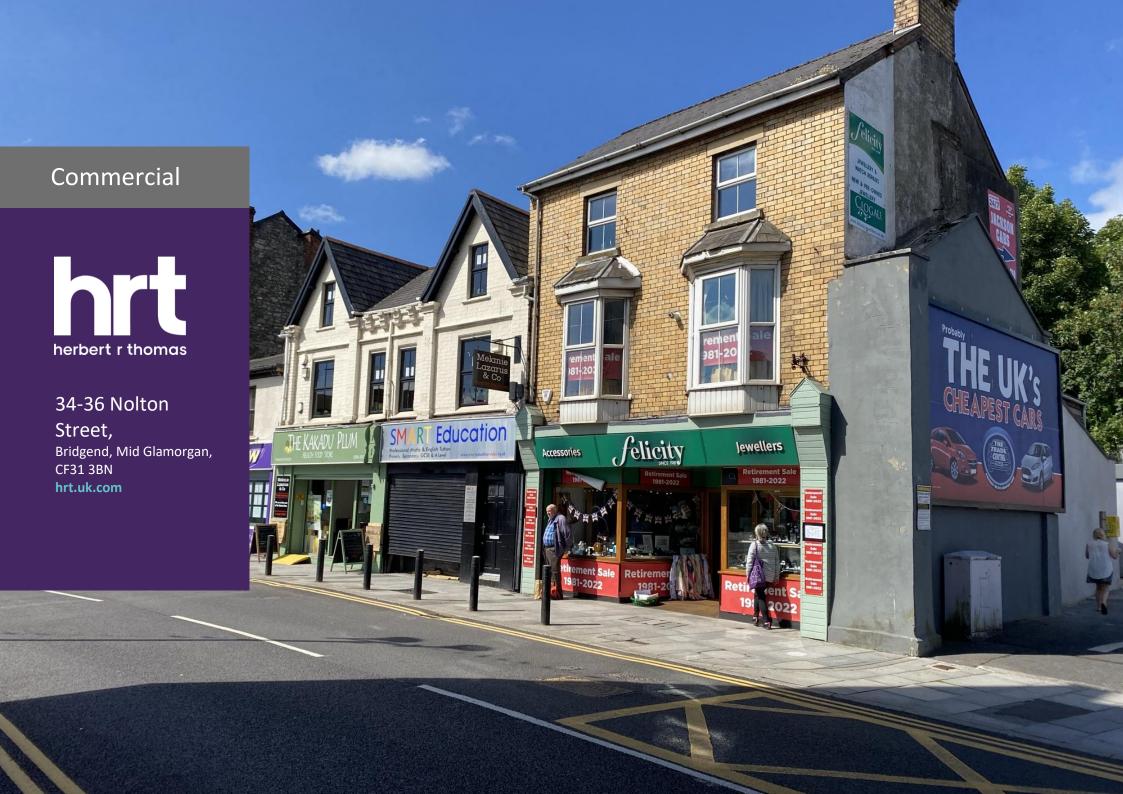

# 34-36 Nolton Street, Bridgend, CF31 3BN

Offers in Excess of £300,000

#### Location

For Sat Nav users: Postcode CF31 3BN

The property is situated within the town curtilage of Bridgend and is located on Nolton Street, one of the main arterial routes into the Town Centre.

Nolton Street is accessed immediately via the A473 Cowbridge Road to the south and leads directly into the town centre which is some 200 metres to the north. Nearby occupiers include Wilkinson, Argos Extra and Bridgend Dental Centre.

## **Description**

A prominent end of terrace three storey property comprising a large retail showroom on the ground floor with rear office and further office, storage, kitchen and w/c to the upper floors