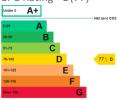

#### **EPC**

EPC Rating - D(77)

The Energy Performance Certificate will be available on request.