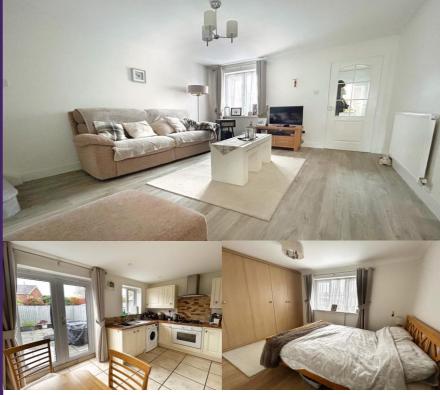

## £850 pcm

Immaculate two double bedroom bedroom property. Located in the popular area of Bryncoch which offers local amenities including shops, restaurants and parklands.

The accommodation comprises of Entrance Porch, Living Room, Kitchen diner with a range of cream wall and base units with wood effect roll top worksurfaces with integral gas hob, electric oven and hood, with French doors leading to landscaped

To the first floor there are two double bedrooms (with fitted wardrobes to bedroom 1) and a newly fitted white bathroom suite with bath with shower over, vanity with ceramic sink and close coupled WC.