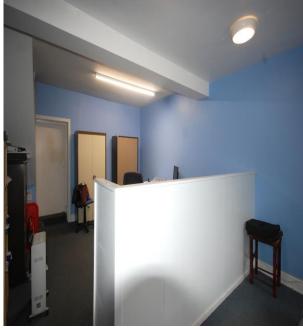

Ground Floor:

Front Office/Reception Area:

23.5ft x 12.3ft Reception counter

Rear Kitchen Area:

10ft x 8ft Sink unit with electric water heater, worktop WC off

First Floor:

Front Office:

14.2ft x 10.3ft