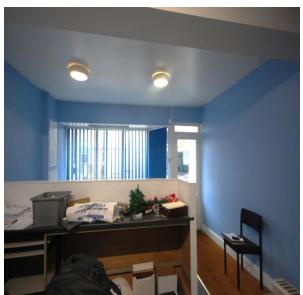

Ground Floor:

Front Office/Reception Area:

23.5ft x 12.3ft Reception counter

Rear Kitchen Area:

10ft x 8ft Sink unit with electric water heater, worktop WC off

First Floor:

Front Office:

14.2ft x 10.3ft

Rear Office:

11.8ft x 11ft

Externally:

Rear Store Shed.

Rating Assessment:

Rateable Value

£3,900 - small business rates relief currently applies - interested parties should enquire with Neath Port Talbot County Borough Council Business Rates Department.