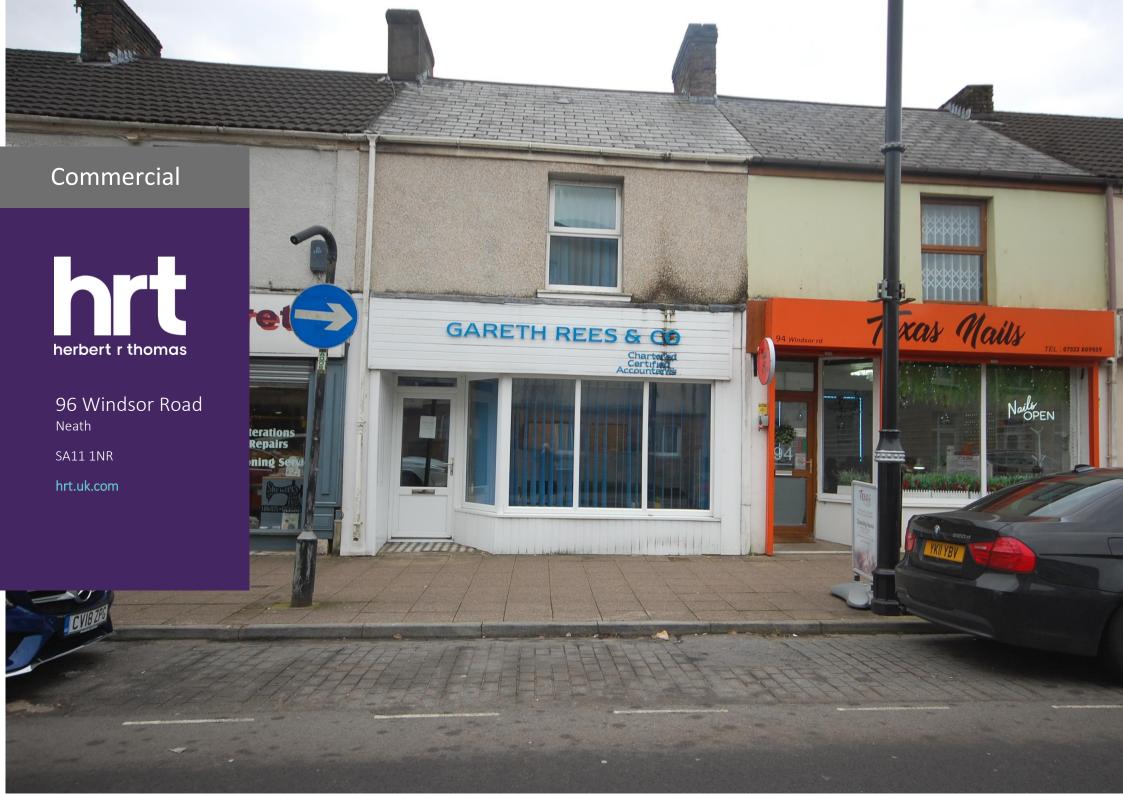

## 96 Windsor Road

£69,950

Middle terrace premises situated adjoining the main access road into Neath town centre just off the A465 Neath-Abergavenny trunk road a short travelling distance from Junction 43 of the M4 motorway.

The property is currently utilised as offices but could be suitable for a variety of purposes subject, if necessary, to the necessary planning consent being obtained. The property is double glazed.

Accommodation: