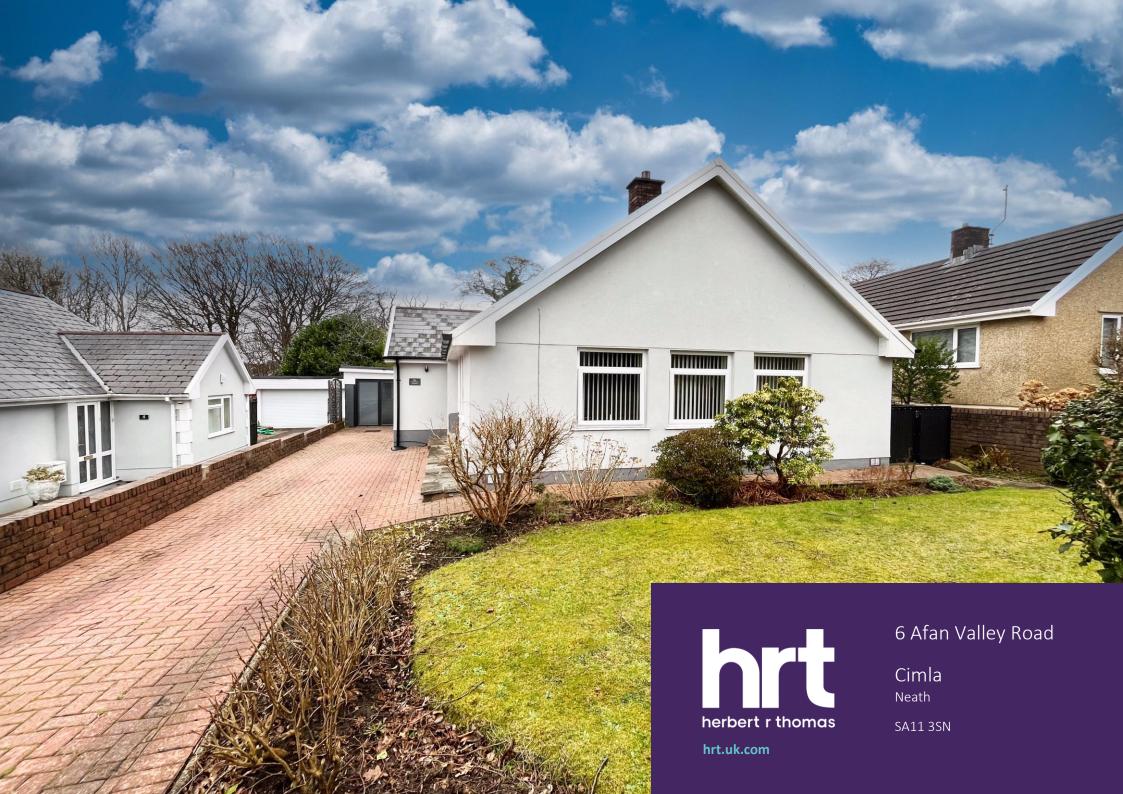

# 6 Afan Valley Road

Asking price £275,000

Positioned on a sought after road within the popular area of Cimla, is this charming and beautifully presented three bedroom

Positioned on the highly soughtafter Afan Valley Road

Detached garage with modern Anthracite UPVC bi-fold doors to front

Ample driveway off road parking

Viewing is highly recommended

We are pleased to offer this attractive three bedroom detached bungalow, located on a sought after road within the popular area of Cimla, Neath. The property is positioned within walking distance to local amenities, shops, a bus stop and is located centrally between both a reputable Primary school and Secondary school.

Outside to the front, the property is set back from the roadside and offers a beautifully maintained lawned garden with a bark chippings border and provides mature shrub and plants across the front boundary wall. To the side of the lawned area, a long sweeping brick pavia driveway provides ample off road parking and continues down along the side of the property to the detached garage.

The garage has recently had Anthracite UPVC bi-folding doors added, offering potential for conversion if required and benefits power supply.

The rear garden can be accessed from both sides of the property and offers a generous paved patio area, an allotment space positioned behind the garage and the remaining space is laid to lawn. The garden is fully enclosed by feather edge fencing, composite half height fencing and a tall wooden side gate leading off the driveway.