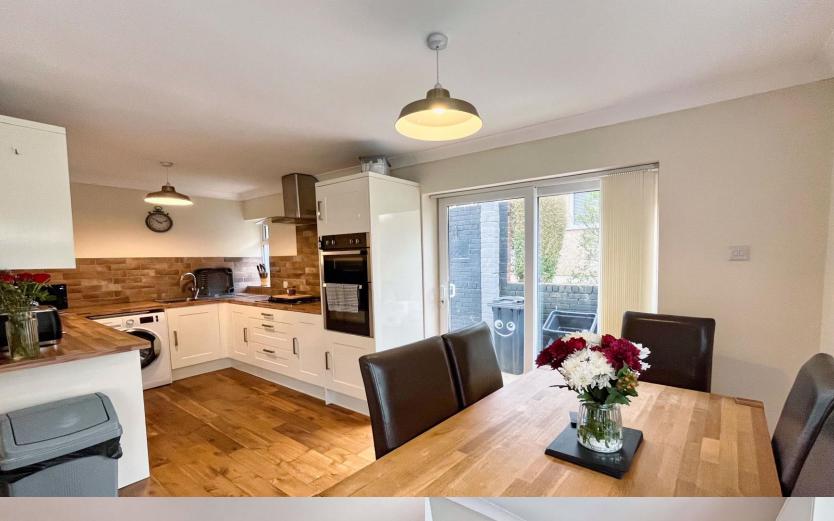

The property is entered via a UPVC and glazed panel side door into an entrance hallway, featuring solid engineered hard wood flooring that continues throughout the living/dining/kitchen areas.

To the front of the property is an impressive open plan living/dining area which continues around to the fully appointed fitted kitchen. The room is flooded with natural light from side and front UPVC double glazed windows, with UPVC double glazed sliding patio doors to one side providing access to the garden.

The kitchen has been fitted with a matching range of modern shaker style base and wall mounted units, with a butchers block effect laminated worksurface over. It offers integrated under counter fridge and freezer, integrated eye level electric oven and grill, a five burner gas hob with contemporary extractor hood over, offers space for one appliance and has a stainless steel sink unit.