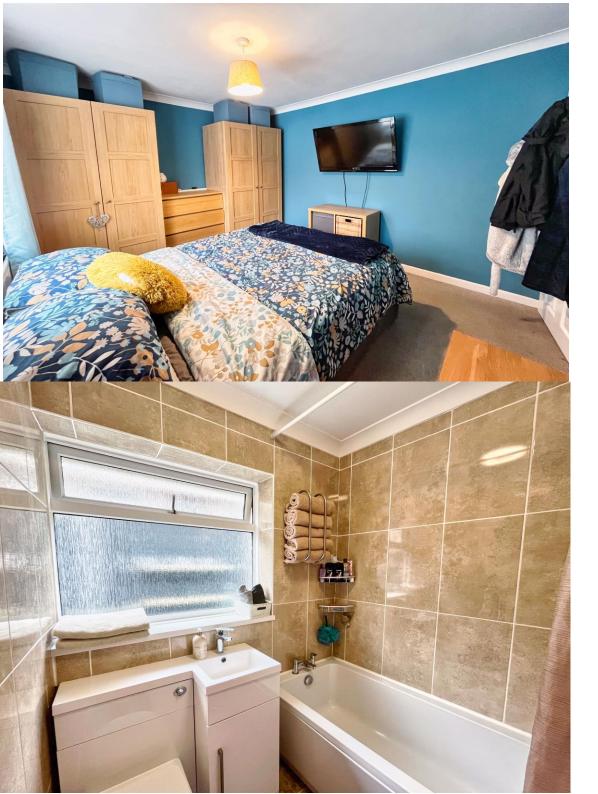

#### GROUND FLOOR 750 sq.ft. (69.7 sq.m.) approx.

The bedroom accommodation is located to the rear of the property. These well proportioned rooms all share the use of the family bathroom. Bedroom one is a generous sized double bedroom with fitted carpet flooring, a UPVC double glazed window to the side and offers plenty of wall space for free standing furniture. Bedroom two is a good sized double bedroom with fitted carpet flooring and offers a UPVC double glazed window to the rear, enjoying views over the garden. Bedroom three is a comfortable sized double bedroom featuring laminate wood flooring and a UPVC double glazed window to the rear, enjoying the same view as bedroom two.

The family bathroom has been fitted with a contemporary white three piece suite comprising; panel bath with an over bath rainfall shower, vanity wash hand basin with cupboard storage below and low level WC with hidden flush cistern. There is full height tiling to all walls, tiled flooring and the rooms offers an obscure UPVC double glazed window to the side.