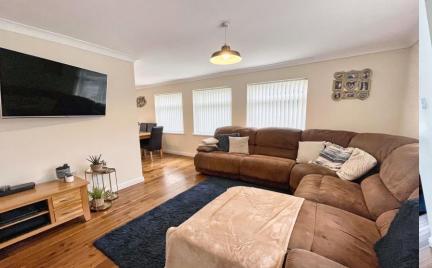

The property is entered via a UPVC and glazed panel side door into an entrance hallway, featuring solid engineered hard wood flooring that continues throughout the living/dining/kitchen areas.

To the front of the property is an impressive open plan living/dining area which continues around to the fully appointed fitted kitchen. The room is flooded with natural light from side and front UPVC double glazed windows, with UPVC double glazed sliding patio doors to one side providing access to the garden.