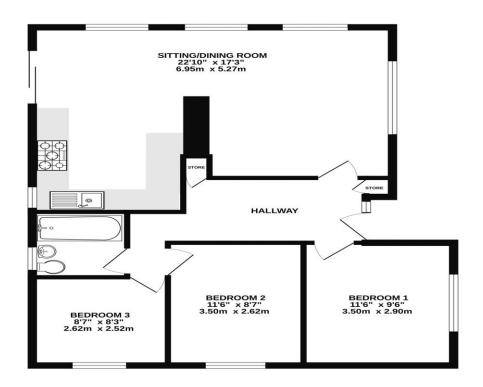

#### GROUND FLOOR 750 sq.ft. (69.7 sq.m.) approx.

The bedroom accommodation is located to the rear of the property. These well proportioned rooms all share the use of the family bathroom. Bedroom one is a generous sized double bedroom with fitted carpet flooring, a UPVC double glazed window to the side and offers plenty of wall space for free standing furniture. Bedroom two is a good sized double bedroom with fitted carpet flooring and offers a UPVC double glazed window to the rear, enjoying views over the garden. Bedroom three is a comfortable sized double bedroom featuring laminate wood flooring and a UPVC double glazed window to the rear, enjoying the same view as bedroom two.

The family bathroom has been fitted with a contemporary white three piece suite comprising; panel bath with an over bath rainfall shower, vanity wash hand basin with cupboard storage below and low level WC with hidden flush cistern. There is full height tiling to all walls, tiled flooring and the rooms offers an obscure UPVC double glazed window to the side.