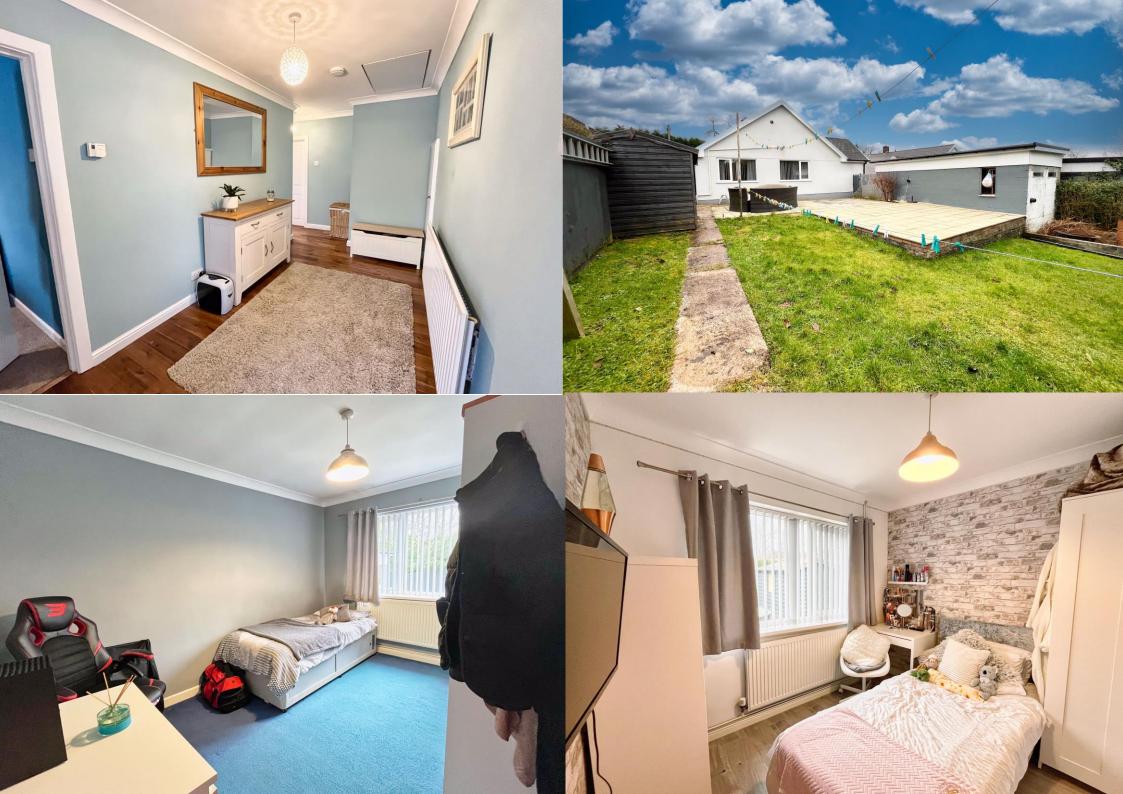

#### GROUND FLOOR 750 sq.ft. (69.7 sq.m.) approx.

The bedroom accommodation is located to the rear of the property. These well proportioned rooms all share the use of the family bathroom. Bedroom one is a generous sized double bedroom with fitted carpet flooring, a UPVC double glazed window to the side and offers plenty of wall space for free standing furniture. Bedroom two is a good sized double bedroom with fitted carpet flooring and offers a UPVC double glazed window to the rear, enjoying views over the garden. Bedroom three is a comfortable sized double bedroom featuring laminate wood flooring and a UPVC double glazed window to the rear, enjoying the same view as bedroom two.

Outside to the front, the property is set back from the roadside and offers a beautifully maintained lawned garden with a bark chippings border and provides mature shrub and plants across the front boundary wall. To the side of the lawned area, a long sweeping brick pavia driveway provides ample off road parking and continues down along the side of the property to the detached garage.