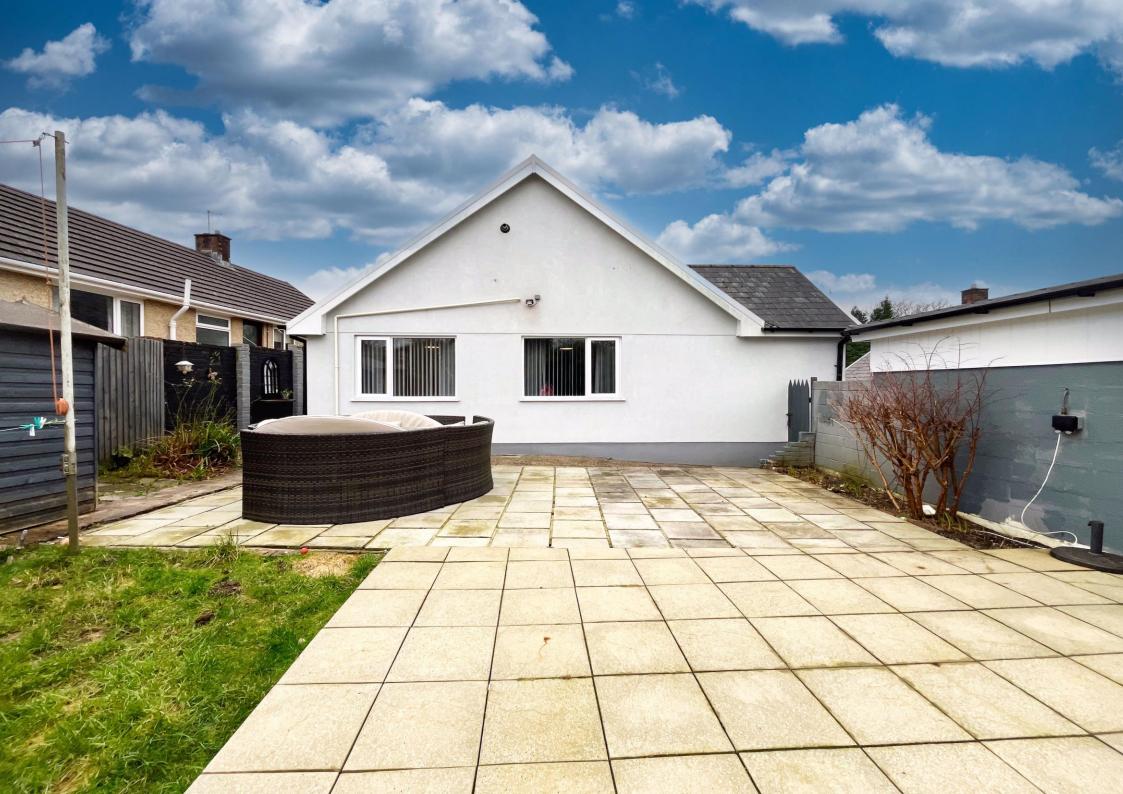

Outside to the front, the property is set back from the roadside and offers a beautifully maintained lawned garden with a bark chippings border and provides mature shrub and plants across the front boundary wall. To the side of the lawned area, a long sweeping brick pavia driveway provides ample off road parking and continues down along the side of the property to the detached garage.

The garage has recently had Anthracite UPVC bi-folding doors added, offering potential for conversion if required and benefits power supply.

The rear garden can be accessed from both sides of the property and offers a generous paved patio area, an allotment space positioned behind the garage and the remaining space is laid to lawn. The garden is fully enclosed by feather edge fencing, composite half height fencing and a tall wooden side gate leading off the driveway.