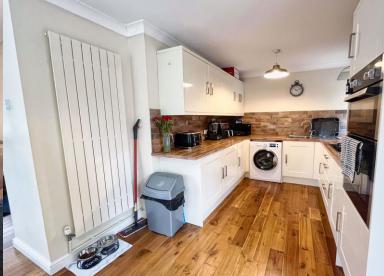

The kitchen has been fitted with a matching range of modern shaker style base and wall mounted units, with a butchers block effect laminated worksurface over. It offers integrated under counter fridge and freezer, integrated eye level electric oven and grill, a five burner gas hob with contemporary extractor hood over, offers space for one appliance and has a stainless steel sink unit.