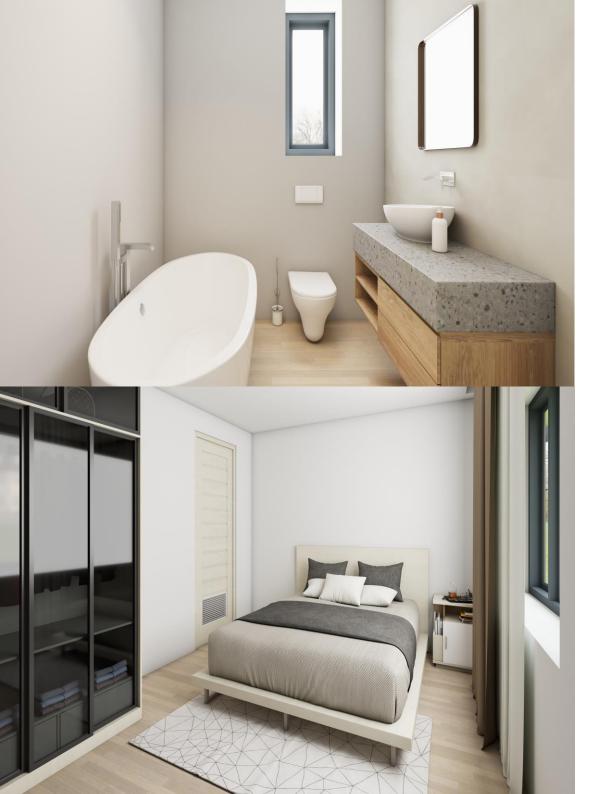

Plot Two - The property will feature an open plan concept where the fully appointed kitchen seamlessly flows into the living and dining areas. It will include two spacious double bedrooms, an airing storage cupboard and a three piece bathroom suite, with bathtub. As standard, the two bedroom detached plots will offer; UPVC Anthracite double glazed windows, combination boiler central heating, part Blue Pennant Welsh stone frontage, fully fitted bathrooms, fully appointed kitchens with the potential to choose your own style and colour (restrictions apply, please ask for further details), electric wiring throughout, fitted carpet flooring to bedrooms, solid oak internal doors, bi-fold Anthracite double glazed doors to the rear, turfed green areas, paved patio space, outside tap, external sockets, full panel panel fencing to enclose rear boundaries and a tarmac laid driveway.