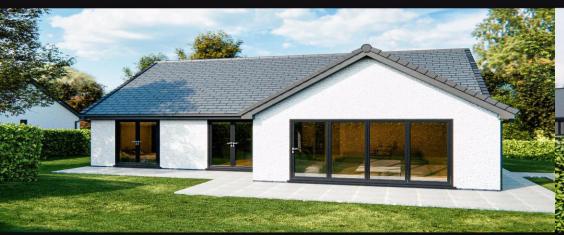

## Plot Two Cwmdulais Close Dulais Road

Asking price £280,000

A rare opportunity to purchase a quality new build detached two bedroom bungalow, with scope to choose personalised fixtures, situated on a small development within the scenic Dulais valley.

Enclosed rear gardens laid mainly to

Driveway off road parking for each plot

A rare opportunity to purchase a quality new build detached two bedroom bungalow, with scope to choose personalised fixtures, situated on a small development within the scenic Dulais valley. Nestled on the periphery of the of the scenic village of Seven Sisters, just fifteen minutes drive from the large town of Neath, is this exceptional small development of two and three bedroom detached bungalows.

Plot Two - The property will feature an open plan concept where the fully appointed kitchen seamlessly flows into the living and dining areas. It will include two spacious double bedrooms, an airing storage cupboard and a three piece bathroom suite, with bathtub. As standard, the two bedroom detached plots will offer; UPVC Anthracite double glazed windows, combination boiler central heating, part Blue Pennant Welsh stone frontage, fully fitted bathrooms, fully appointed kitchens with the potential to choose your own style and colour (restrictions apply, please ask for further details), electric wiring throughout, fitted carpet flooring to bedrooms, solid oak internal doors, bi-fold Anthracite double glazed doors to the rear, turfed green areas, paved patio space, outside tap, external sockets, full panel panel fencing to enclose rear boundaries and a tarmac laid driveway.