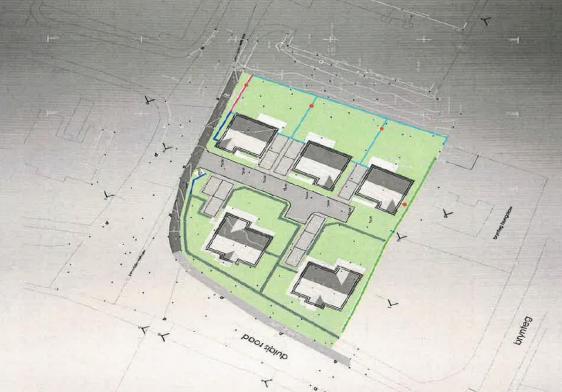

Unique small development of five detached bungalows

Designed and constructed by a local reputable developer

Situated within the Dulais valley, only fifteen minutes from Neath

Modern health clinic/doctors surgery within walking distance

Just a short distance from an abundance of local village amenities

Five individual plots all sold separately

Quality fixtures provided as standard

Option to choose colour/type of units fitted within the kitchen

Each bungalow has been meticulously designed to offer comfort, functionality and aesthetic appeal. With careful consideration given for accessibility and green space, each plot will benefit from its own allocated driveway and generous enclosed rear gardens.