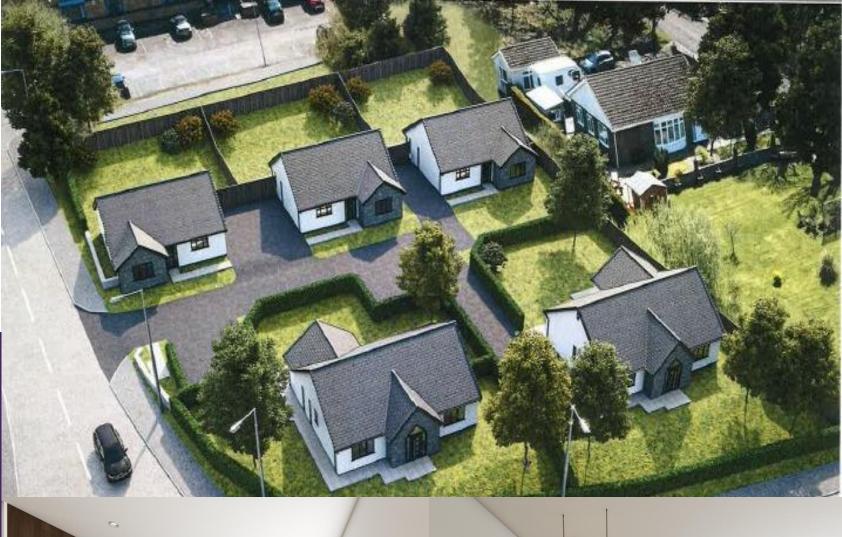

Unique small development of five detached bungalows

Designed and constructed by a local reputable developer

Situated within the Dulais valley, only fifteen minutes from Neath

Modern health clinic/doctors surgery within walking distance

Just a short distance from an abundance of local village amenities

Five individual plots all sold separately

Quality fixtures provided as standard

Option to choose colour/type of units fitted within the kitchen

Each bungalow has been meticulously designed to offer comfort, functionality and aesthetic appeal. With careful consideration given for accessibility and green space, each plot will benefit from its own allocated driveway and generous enclosed rear gardens.