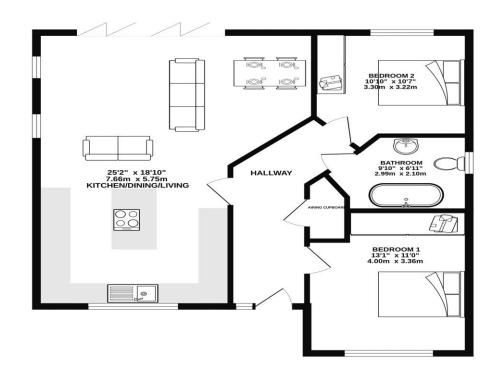

Plot Two - The property will feature an open plan concept where the fully appointed kitchen seamlessly flows into the living and dining areas. It will include two spacious double bedrooms, an airing storage cupboard and a three piece bathroom suite, with bathtub. As standard, the two bedroom detached plots will offer; UPVC Anthracite double glazed windows, combination boiler central heating, part Blue Pennant Welsh stone frontage, fully fitted bathrooms, fully appointed kitchens with the potential to choose your own style and colour (restrictions apply, please ask for further details), electric wiring throughout, fitted carpet flooring to bedrooms, solid oak internal doors, bi-fold Anthracite double glazed doors to the rear, turfed green areas, paved patio space, outside tap, external sockets, full panel panel fencing to enclose rear boundaries and a tarmac laid driveway.

## GROUND FLOOR 788 sq.ft. (73.2 sq.m.) approx.