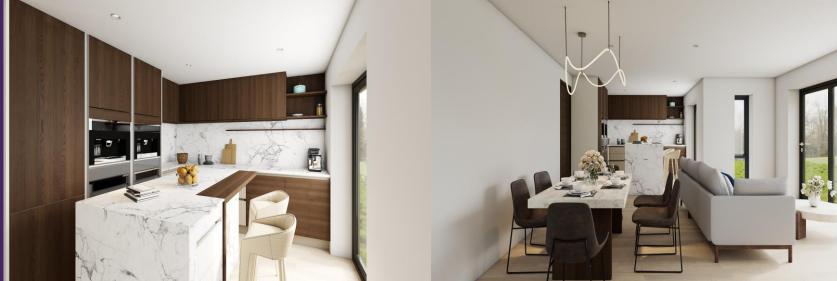

Plot Two - The property will feature an open plan concept where the fully appointed kitchen seamlessly flows into the living and dining areas. It will include two spacious double bedrooms, an airing storage cupboard and a three piece bathroom suite, with bathtub. As standard, the two bedroom detached plots will offer; UPVC Anthracite double glazed windows, combination boiler central heating, part Blue Pennant Welsh stone frontage, fully fitted bathrooms, fully appointed kitchens with the potential to choose your own style and colour (restrictions apply, please ask for further details), electric wiring throughout, fitted carpet flooring to bedrooms, solid oak internal doors, bi-fold Anthracite double glazed doors to the rear, turfed green areas, paved patio space, outside tap, external sockets, full panel panel fencing to enclose rear boundaries and a tarmac laid driveway.