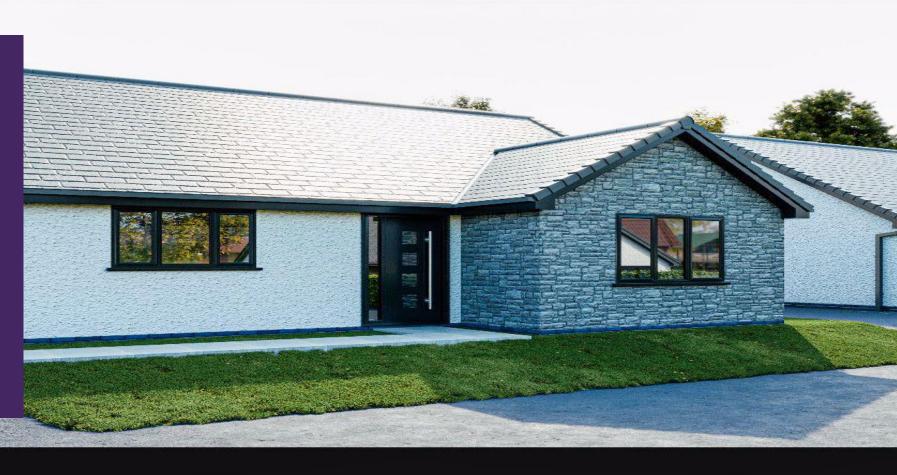

## Plot Two Cwmdulais Close Dulais Road

Asking price £280,000

A rare opportunity to purchase a quality new build detached two bedroom bungalow, with scope to choose personalised fixtures, situated on a small development within the scenic Dulais valley.

Enclosed rear gardens laid mainly to

Driveway off road parking for each plot

A rare opportunity to purchase a quality new build detached two bedroom bungalow, with scope to choose personalised fixtures, situated on a small development within the scenic Dulais valley. Nestled on the periphery of the of the scenic village of Seven Sisters, just fifteen minutes drive from the large town of Neath, is this exceptional small development of two and three bedroom detached bungalows.

Plot Two - The property will feature an open plan concept where the fully appointed kitchen seamlessly flows into the living and dining areas. It will include two spacious double bedrooms, an airing storage cupboard and a three piece bathroom suite, with bathtub. As standard, the two bedroom detached plots will offer; UPVC Anthracite double glazed windows, combination boiler central heating, part Blue Pennant Welsh stone frontage, fully fitted bathrooms, fully appointed kitchens with the potential to choose your own style and colour (restrictions apply, please ask for further details), electric wiring throughout, fitted carpet flooring to bedrooms, solid oak internal doors, bi-fold Anthracite double glazed doors to the rear, turfed green areas, paved patio space, outside tap, external sockets, full panel panel fencing to enclose rear boundaries and a tarmac laid driveway.