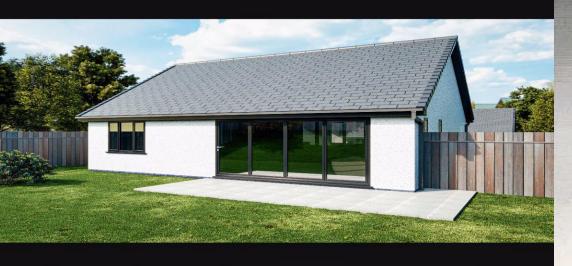

## Plot Two Cwmdulais Close Dulais Road

Asking price £280,000

A rare opportunity to purchase a quality new build detached two bedroom bungalow, with scope to choose personalised fixtures, situated on a small development within the scenic Dulais valley.

Enclosed rear gardens laid mainly to

Driveway off road parking for each plot

A rare opportunity to purchase a quality new build detached two bedroom bungalow, with scope to choose personalised fixtures, situated on a small development within the scenic Dulais valley. Nestled on the periphery of the of the scenic village of Seven Sisters, just fifteen minutes drive from the large town of Neath, is this exceptional small development of two and three bedroom detached bungalows.

Plot Two - The property will feature an open plan concept where the fully appointed kitchen seamlessly flows into the living and dining areas. It will include two spacious double bedrooms, an airing storage cupboard and a three piece bathroom suite, with bathtub. As standard, the two bedroom detached plots will offer; UPVC Anthracite double glazed windows, combination boiler central heating, part Blue Pennant Welsh stone frontage, fully fitted bathrooms, fully appointed kitchens with the potential to choose your own style and colour (restrictions apply, please ask for further details), electric wiring throughout, fitted carpet flooring to bedrooms, solid oak internal doors, bi-fold Anthracite double glazed doors to the rear, turfed green areas, paved patio space, outside tap, external sockets, full panel panel fencing to enclose rear boundaries and a tarmac laid driveway.