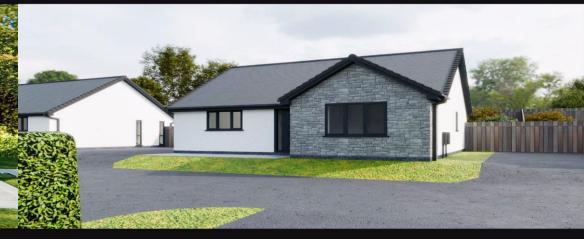

Each bungalow has been meticulously designed to offer comfort, functionality and aesthetic appeal. With careful consideration given for accessibility and green space, each plot will benefit from its own allocated driveway and generous enclosed rear gardens.

Plot Two - The property will feature an open plan concept where the fully appointed kitchen seamlessly flows into the living and dining areas. It will include two spacious double bedrooms, an airing storage cupboard and a three piece bathroom suite, with bathtub. As standard, the two bedroom detached plots will offer; UPVC Anthracite double glazed windows, combination boiler central heating, part Blue Pennant Welsh stone frontage, fully fitted bathrooms, fully appointed kitchens with the potential to choose your own style and colour (restrictions apply, please ask for further details), electric wiring throughout, fitted carpet flooring to bedrooms, solid oak internal doors, bi-fold Anthracite double glazed doors to the rear, turfed green areas, paved patio space, outside tap, external sockets, full panel panel fencing to enclose rear boundaries and a tarmac laid driveway.