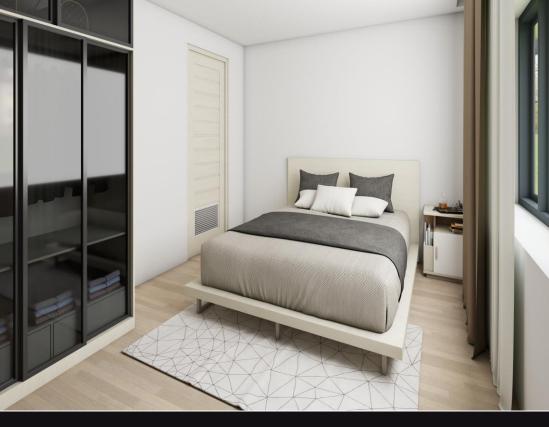

Plot One - The property will feature an open plan concept where the fully appointed kitchen seamlessly flows into the living and dining areas. It will include two spacious double bedrooms, an airing storage cupboard and a three piece bathroom suite, with bathtub. As standard, the two bedroom detached plots will offer; UPVC Anthracite double glazed windows, combination boiler central heating, part Blue Pennant Welsh stone frontage, fully fitted bathrooms, fully appointed kitchens with the potential to choose your own style and colour (restrictions apply, please ask for further details), electric wiring throughout, fitted carpet flooring to bedrooms, solid oak internal doors, bi-fold Anthracite double glazed doors to the rear, turfed green areas, paved patio space, outside tap, external sockets, full panel panel fencing to enclose rear boundaries and a tarmac laid driveway.