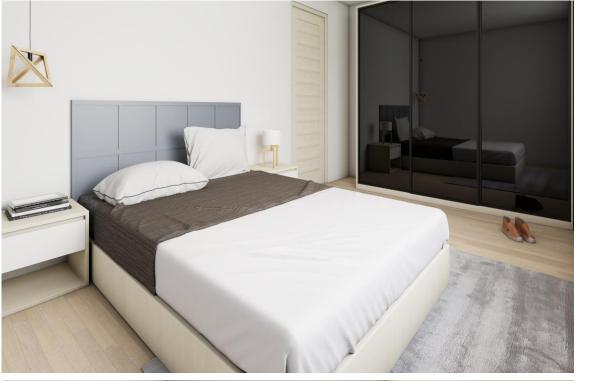

Plot One - The property will feature an open plan concept where the fully appointed kitchen seamlessly flows into the living and dining areas. It will include two spacious double bedrooms, an airing storage cupboard and a three piece bathroom suite, with bathtub. As standard, the two bedroom detached plots will offer; UPVC Anthracite double glazed windows, combination boiler central heating, part Blue Pennant Welsh stone frontage, fully fitted bathrooms, fully appointed kitchens with the potential to choose your own style and colour (restrictions apply, please ask for further details), electric wiring throughout, fitted carpet flooring to bedrooms, solid oak internal doors, bi-fold Anthracite double glazed doors to the rear, turfed green areas, paved patio space, outside tap, external sockets, full panel panel fencing to enclose rear boundaries and a tarmac laid driveway.