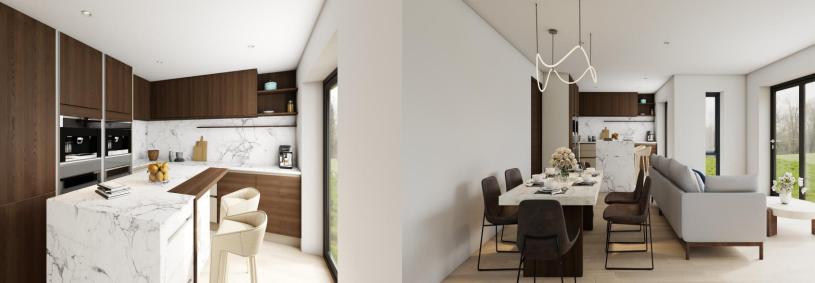

Plot One - The property will feature an open plan concept where the fully appointed kitchen seamlessly flows into the living and dining areas. It will include two spacious double bedrooms, an airing storage cupboard and a three piece bathroom suite, with bathtub. As standard, the two bedroom detached plots will offer; UPVC Anthracite double glazed windows, combination boiler central heating, part Blue Pennant Welsh stone frontage, fully fitted bathrooms, fully appointed kitchens with the potential to choose your own style and colour (restrictions apply, please ask for further details), electric wiring throughout, fitted carpet flooring to bedrooms, solid oak internal doors, bi-fold Anthracite double glazed doors to the rear, turfed green areas, paved patio space, outside tap, external sockets, full panel panel fencing to enclose rear boundaries and a tarmac laid driveway.