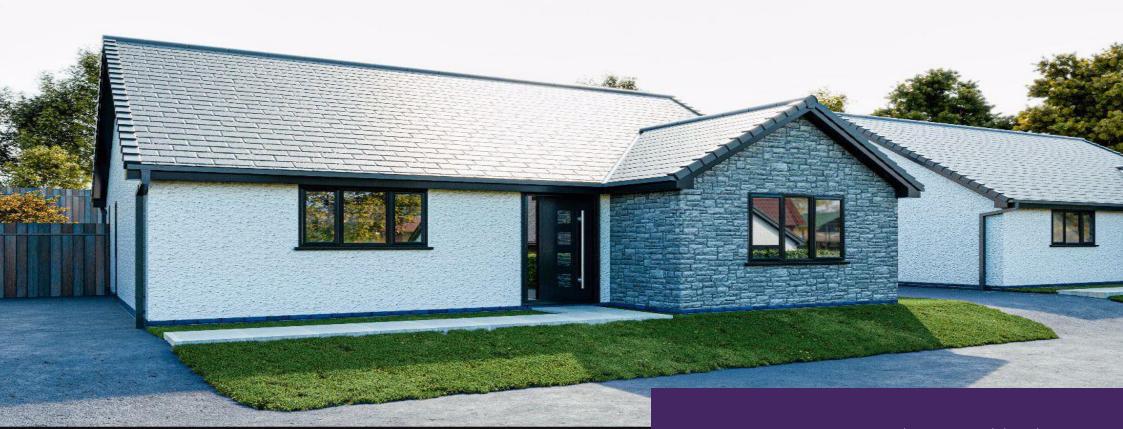

## Asking price £280,000

A rare opportunity to purchase a quality new build detached two bedroom bungalow, with scope to choose personalised fixtures, situated on a small development within the scenic Dulais valley.

Enclosed rear gardens laid mainly to lawn

Driveway off road parking for each plot

A rare opportunity to purchase a quality new build detached two bedroom bungalow, with scope to choose personalised fixtures, situated on a small development within the scenic Dulais valley. Nestled on the periphery of the of the scenic village of Seven Sisters, just fifteen minutes drive from the large town of Neath, is this exceptional small development of two and three bedroom detached bungalows.

Plot One - The property will feature an open plan concept where the fully appointed kitchen seamlessly flows into the living and dining areas. It will include two spacious double bedrooms, an airing storage cupboard and a three piece bathroom suite, with bathtub. As standard, the two bedroom detached plots will offer; UPVC Anthracite double glazed windows, combination boiler central heating, part Blue Pennant Welsh stone frontage, fully fitted bathrooms, fully appointed kitchens with the potential to choose your own style and colour (restrictions apply, please ask for further details), electric wiring throughout, fitted carpet flooring to bedrooms, solid oak internal doors, bi-fold Anthracite double glazed doors to the rear, turfed green areas, paved patio space, outside tap, external sockets, full panel panel fencing to enclose rear boundaries and a tarmac laid driveway.