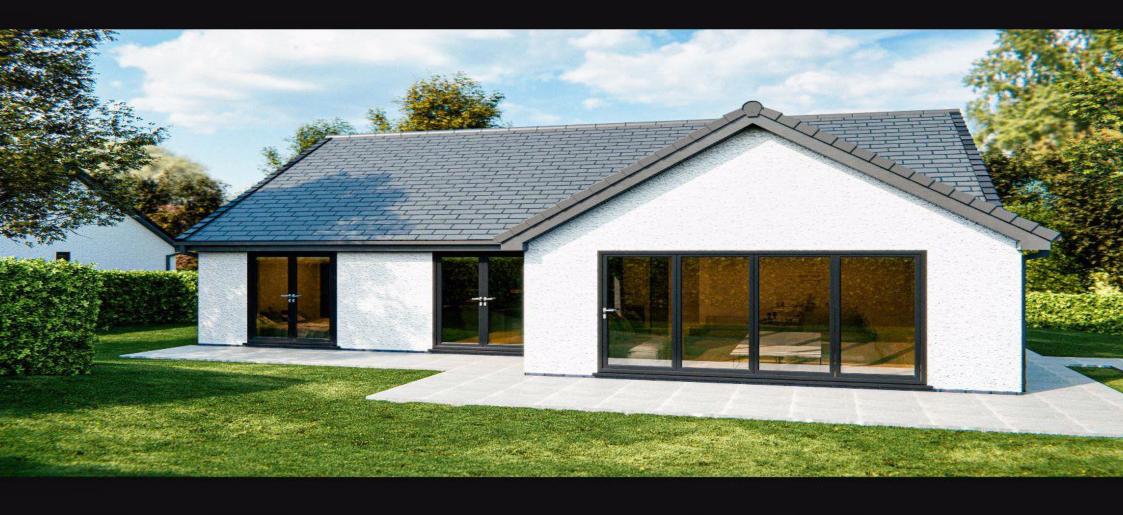

Plot One - The property will feature an open plan concept where the fully appointed kitchen seamlessly flows into the living and dining areas. It will include two spacious double bedrooms, an airing storage cupboard and a three piece bathroom suite, with bathtub. As standard, the two bedroom detached plots will offer; UPVC Anthracite double glazed windows, combination boiler central heating, part Blue Pennant Welsh stone frontage, fully fitted bathrooms, fully appointed kitchens with the potential to choose your own style and colour (restrictions apply, please ask for further details), electric wiring throughout, fitted carpet flooring to bedrooms, solid oak internal doors, bi-fold Anthracite double glazed doors to the rear, turfed green areas, paved patio space, outside tap, external sockets, full panel panel fencing to enclose rear boundaries and a tarmac laid driveway.