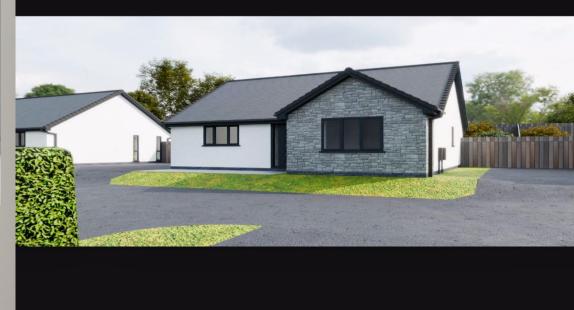

## Asking price £280,000

A rare opportunity to purchase a quality new build detached two bedroom bungalow, with scope to choose personalised fixtures, situated on a small development within the scenic Dulais valley.

Enclosed rear gardens laid mainly to lawn

Driveway off road parking for each plot

A rare opportunity to purchase a quality new build detached two bedroom bungalow, with scope to choose personalised fixtures, situated on a small development within the scenic Dulais valley. Nestled on the periphery of the of the scenic village of Seven Sisters, just fifteen minutes drive from the large town of Neath, is this exceptional small development of two and three bedroom detached bungalows.

The location offers the perfect blend of convenience and tranquility, offering a modern health clinic/doctors surgery and bus stop, both within walking distance. Additionally, a short distance away, there are an abundance of local village amenities and reputable schools, making daily errands and educational needs effortlessly accessible. Each bungalow has been meticulously designed to offer comfort, functionality and aesthetic appeal. With careful consideration given for accessibility and green space, each plot will benefit from its own allocated driveway and generous enclosed rear gardens.