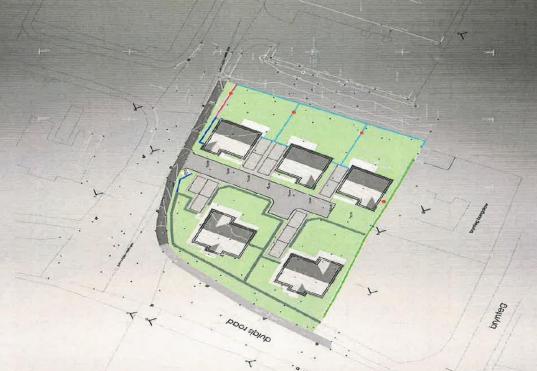

Unique small development of five detached bungalows

Designed and constructed by a local reputable developer

Situated within the Dulais valley, only fifteen minutes from Neath

Modern health clinic/doctors surgery within walking distance

Just a short distance from an abundance of local village amenities

Five individual plots all sold separately

Quality fixtures provided as standard

Option to choose colour/type of units fitted within the kitchen

Enclosed rear gardens laid mainly to lawn

Driveway off road parking for each plot

A rare opportunity to purchase a quality new build detached two bedroom bungalow, with scope to choose personalised fixtures, situated on a small development within the scenic Dulais valley. Nestled on the periphery of the of the scenic village of Seven Sisters, just fifteen minutes drive from the large town of Neath, is this exceptional small development of two and three bedroom detached bungalows.