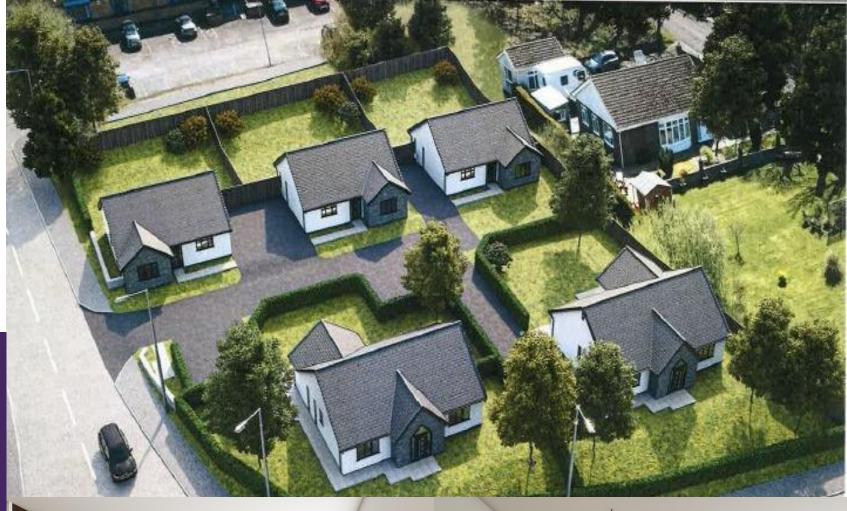

Unique small development of five detached bungalows

Designed and constructed by a local reputable developer

Situated within the Dulais valley, only fifteen minutes from Neath

Modern health clinic/doctors surgery within walking distance

Just a short distance from an abundance of local village amenities

Five individual plots all sold separately

Quality fixtures provided as standard

Option to choose colour/type of units fitted within the kitchen

Enclosed rear gardens laid mainly to lawn

Driveway off road parking for each plot

A rare opportunity to purchase a quality new build detached two bedroom bungalow, with scope to choose personalised fixtures, situated on a small development within the scenic Dulais valley. Nestled on the periphery of the of the scenic village of Seven Sisters, just fifteen minutes drive from the large town of Neath, is this exceptional small development of two and three bedroom detached bungalows.

The location offers the perfect blend of convenience and tranquility, offering a modern health clinic/doctors surgery and bus stop, both within walking distance. Additionally, a short distance away, there are an abundance of local village amenities and reputable schools, making daily errands and educational needs effortlessly accessible. Each bungalow has been meticulously designed to offer comfort, functionality and aesthetic appeal. With careful consideration given for accessibility and green space, each plot will benefit from its own allocated driveway and generous enclosed rear gardens.