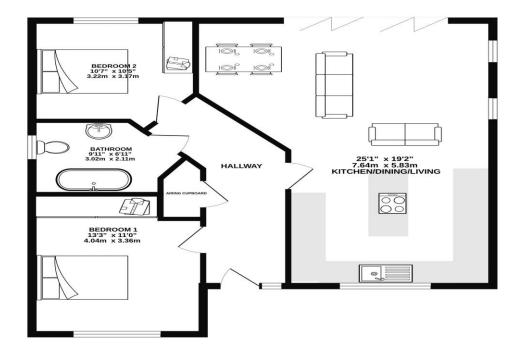

#### GROUND FLOOR 795 sq.ft. (73.8 sq.m.) approx.

The property developers are a local family-run business, boasting over thirty years of experience in construction and have attributed numerous LABC awards.

Plot One - The property will feature an open plan concept where the fully appointed kitchen seamlessly flows into the living and dining areas. It will include two spacious double bedrooms, an airing storage cupboard and a three piece bathroom suite, with bathtub. As standard, the two bedroom detached plots will offer; UPVC Anthracite double glazed windows, combination boiler central heating, part Blue Pennant Welsh stone frontage, fully fitted bathrooms, fully appointed kitchens with the potential to choose your own style and colour (restrictions apply, please ask for further details), electric wiring throughout, fitted carpet flooring to bedrooms, solid oak internal doors, bi-fold Anthracite double glazed doors to the rear, turfed green areas, paved patio space, outside tap, external sockets, full panel panel fencing to enclose rear boundaries and a tarmac laid driveway.