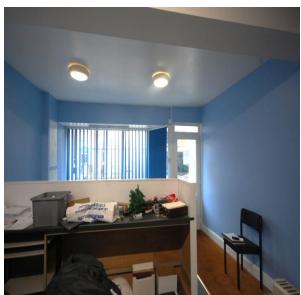

Ground Floor:

Front Office/Reception Area:

23.5ft x 12.3ft Reception counter

Rear Kitchen Area:

10ft x 8ft Sink unit with electric water heater, worktop WC off

First Floor:

Front Office:

14.2ft x 10.3ft

Rear Office:

11.8ft x 11ft

Externally:

Rear Store Shed.

Rating Assessment:

Rateable Value

 $\pm 3,900$  – small business rates relief currently applies – interested parties should enquire with Neath Port Talbot County Borough Council Business Rates Department.