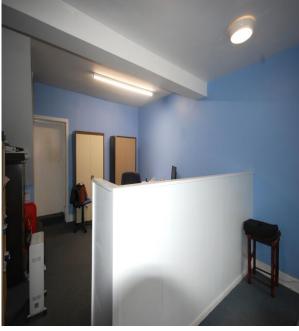

Ground Floor:

Front Office/Reception Area:

23.5ft x 12.3ft Reception counter

Rear Kitchen Area:

10ft x 8ft Sink unit with electric water heater, worktop WC off

First Floor:

Front Office:

14.2ft x 10.3ft