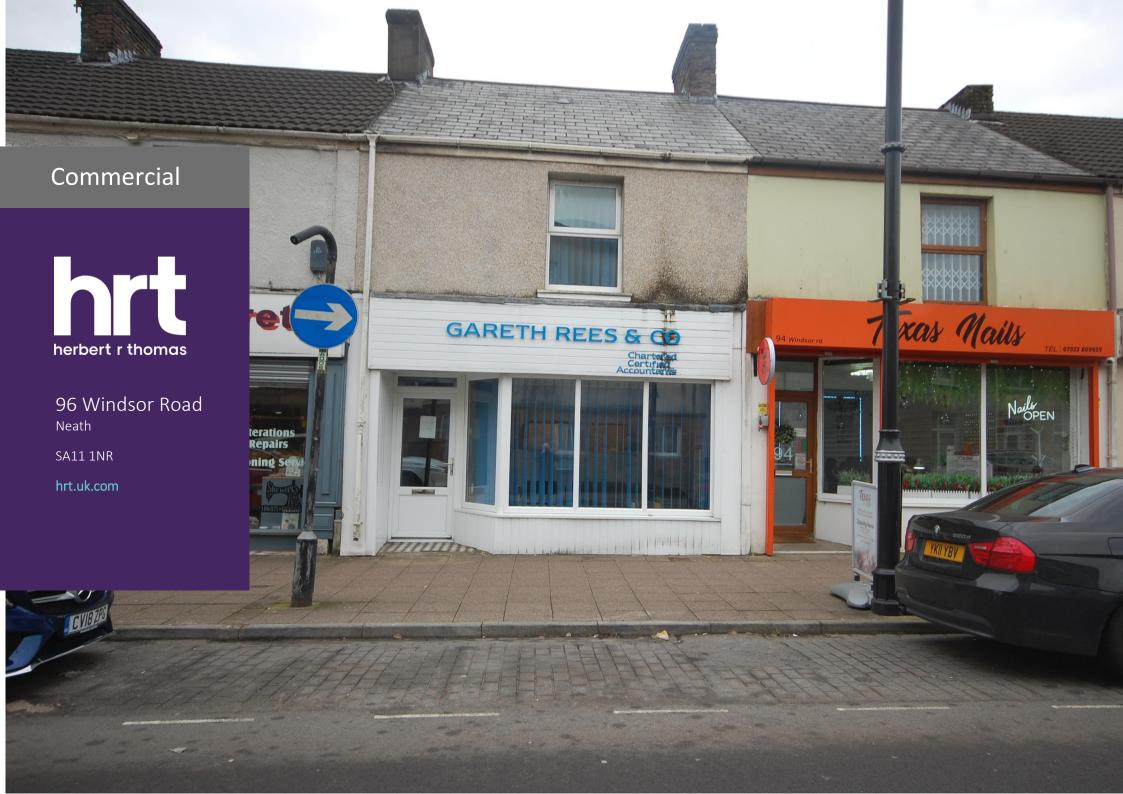

## 96 Windsor Road

## £6,950 PER ANNUM

Middle terrace premises situated adjoining the main access road into Neath town centre just off the A465 Neath-Abergavenny trunk road a short travelling distance from Junction 43 of the M4 motorway.

The property is currently utilised as offices but could be suitable for a variety of purposes subject, if necessary, to the necessary planning consent being obtained. The property is double glazed.

Accommodation: