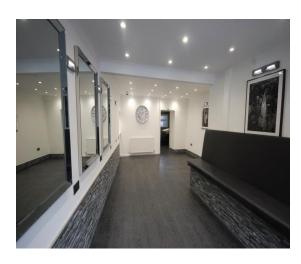

#### Ground Floor:

Entrance Hall part glazed exterior door staircase to first floor

Salon area – 22'9" x 12' maximum – under window recessed cupboards, understairs cupboard, inset ceiling lights, wall lights, three wall mirrors, bench seating, double radiator