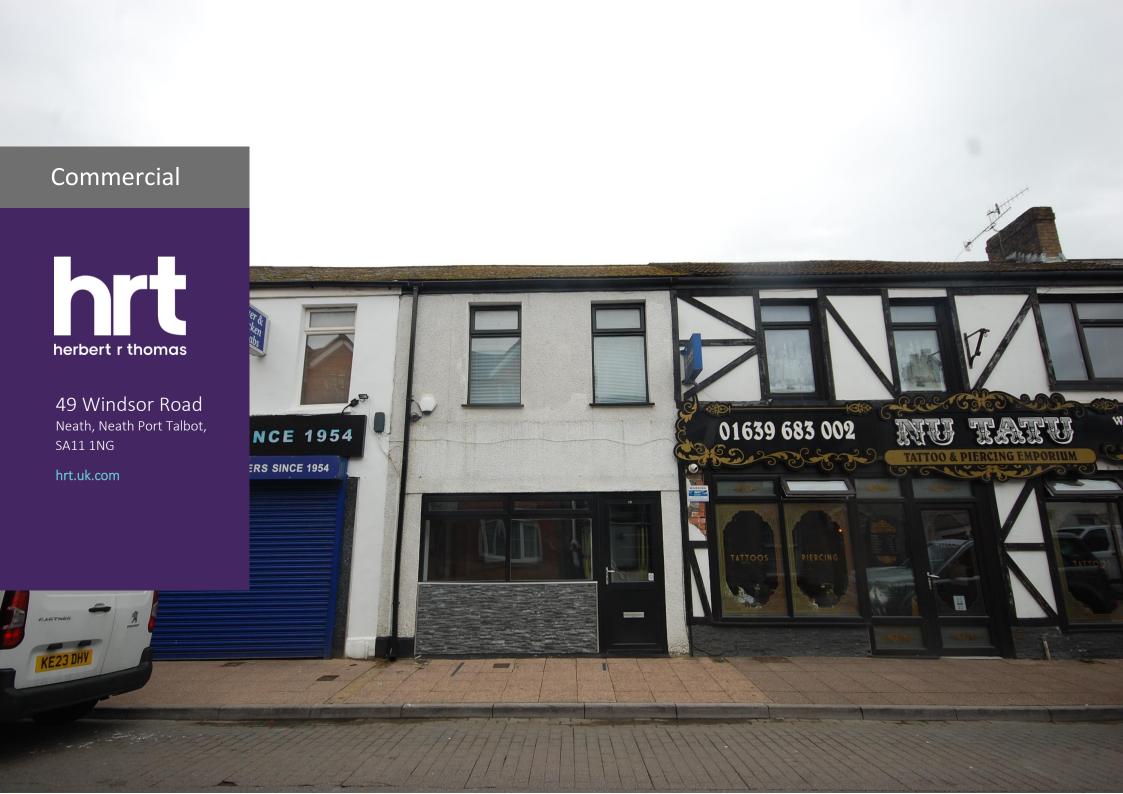

# Situation and Description:

A very well presented middle terrace commercial premises situated adjoining the main access road into Neath town centre a short travelling distance from the A465 - Neath - Abergavenny trunk road, junction 43 of the M4 motorway and all local centres of employment and recreation.

The premises has until recently been utilised as a hairdressers/beauty salon but could be suitable for a variety of purposes subject, if necessary, to any local authority planning consent being obtained. It benefits from having gas central heating, double glazing, a CCTV security/alarm system, wired in smoke alarms and Amtico flooring.