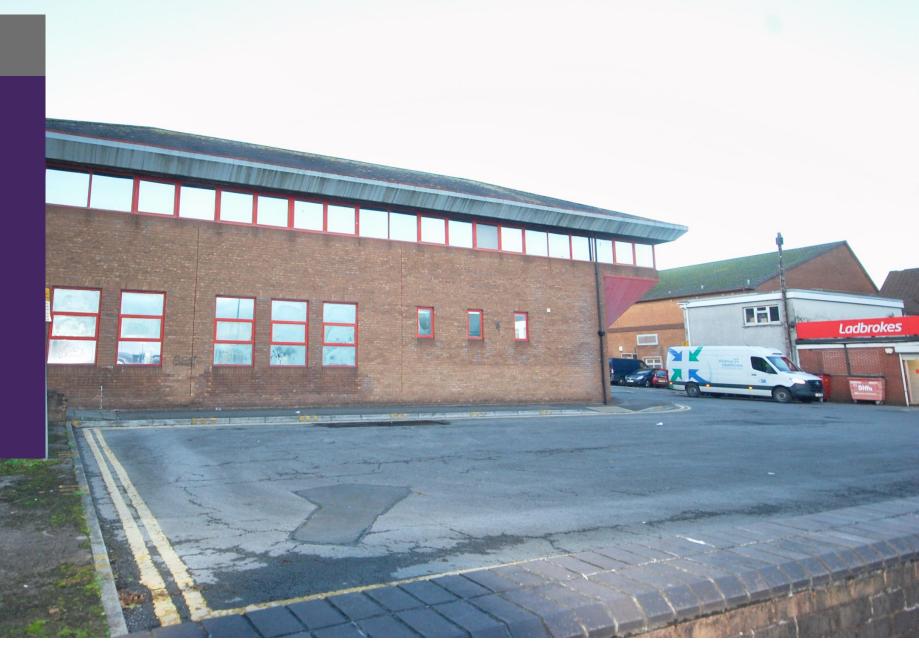

### £24,000 Per Annum

Ground and First Floor Suites Of Offices situated in Port Talbot Town Centre, near Aberavon Shopping Centre, within walking distance of Port Talbot's Mainline Railway Station and Bus Station, just off the M4 Motorway. The premises have until recently utilised as offices but could be suitable for a variety of purposes subject, if necessary, to any Local Authority Planning consent being obtained. There is Gas Central Heating, Double Glazing and security entrance system. Large pay and display car park adjoining the property

#### **Ground Floor**

209.10sqm (2251sq ft)

#### **First Floor**

219.30 sqm (2361 sq ft)

Communal/Reception Area

Four Offices

Ladies & Gents WC

Kitchen & Boiler Room

**Rating Assessment** 