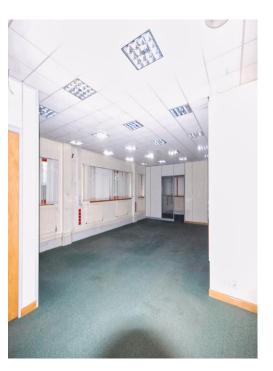

#### Common entrance hall lobby

with a lift to first floor.

**Reception Area** 

With sink unit

**Three Offices** 

#### **First Floor**

219.30 sqm (2361 sq ft)

Communal/Reception Area

Four Offices

Ladies & Gents WC

Kitchen & Boiler Room

**Rating Assessment** 